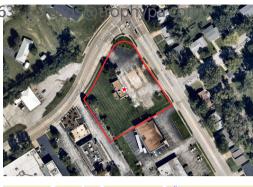

## 2305 Droste Rd., St. Charles, MO 63301 .95 Acre Signalized Corner Infill Lot

T R O P H Y PROPERTIES AND AUCTION

**PROPERTY ADDRESS:** 2305 Droste Rd. St. Charles, MO 63301

 PRICE:
 \$379,900.00

 ACRES:
 .95

## **PROPERTY DESCRIPTION:**

1,180 SF Former Fuel/Convenience Store on .95 Acre Lot Deed Restriction on Future Sales of Fuel Fuel Tanks Have Been Removed-No Further Action Letter Available Zoned "C-2" 2024 Real Estate Taxes: \$7,621.00 New Roof Installed September 2023 Located at Signalized Intersection High Visibility High Traffic Counts