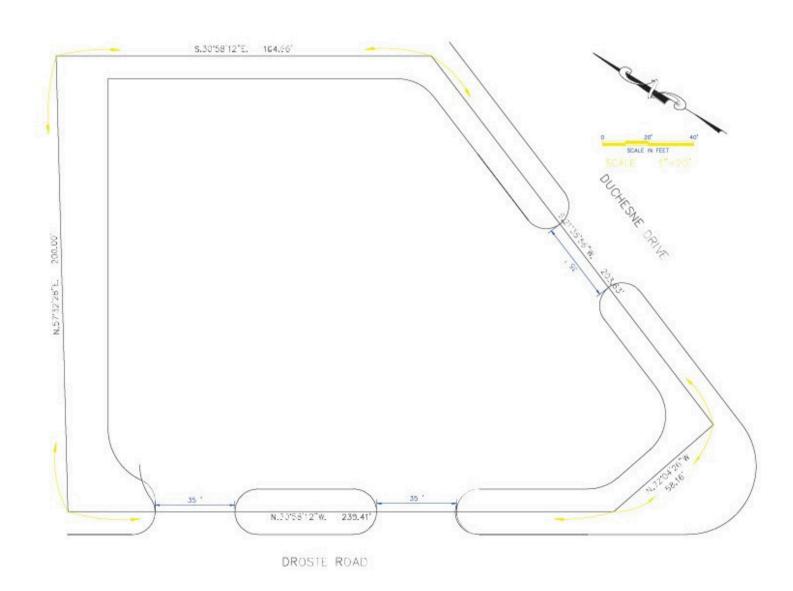

## 2305 Droste Rd., St. Charles, MO 63301 .95 Acre Signalized Corner Infill Lot

www.TrophyPA.com | (855) 573-5263 | leads@trophypa.com

Site Plan

Broker does not guarantee the accuracy of sq. ft., lot size or other information. Buyer is advised to independently verify the accuracy of information through personal inspection and with appropriate professionals.