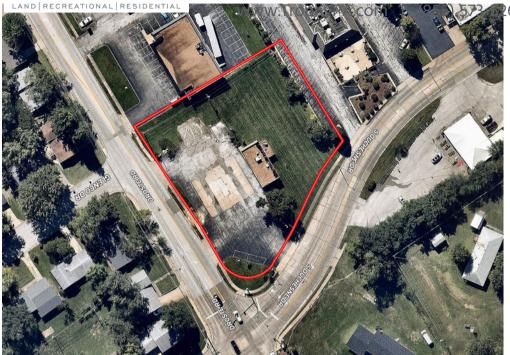

## 2305 Droste Rd., St. Charles, MO 63301 .95 Acre Signalized Corner Infill Lot

T R O P H Y PROPERTIES AND AUCTION

**PROPERTY ADDRESS:** 2305 Droste Rd. St. Charles, MO 63301

 PRICE:
 \$379,900.00

 ACRES:
 .95

## **PROPERTY DESCRIPTION:**

1,180 SF Former Fuel/Convenience Store on .95 Acre Lot Deed Restriction on Future Sales of Fuel Fuel Tanks Have Been Removed-No Further Action Letter Available Zoned "C-2" 2024 Real Estate Taxes: \$7,621.00 New Roof Installed September 2023 Located at Signalized Intersection High Visibility High Traffic Counts