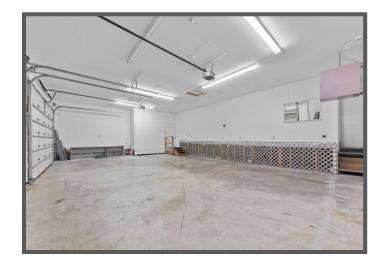

# OFFERING BROCHURE

405 EAST ELM ST & 116 SONDEREN ST O'FALLON, MO 63366

- 2,304 SF Commercial Building
- Duplex with 2 bed/1 bathroom unit and 1 bed/1 bathroom unit
- Corner Lot— E. Elm/Sonderen

This is a truly unique opportunity in the Heart of Old Town O'Fallon, MO. Featuring both a commercial building and a residential duplex, this is perfect for someone looking for a location with options. The commercial building is currently vacant, with 1,024 SF of office space, a 25'x36' garage space with a mezzanine-type storage area and kitchenette breakroom in the back. Add the high traffic that Sonderen St. affords and you have a great contractor space - either for a first location or expansion. The duplex has one tenant with below market rent, making it possible to quickly lease the spaces at market rate for both units or occupy one of the units yourself. Both buildings have new roofs and new siding to add to this property's many benefits!

The commercial building is currently vacant, making it ideal for a contractor looking for their first location or an expansion. It has 1,024 SF of office space and a 25'x36' garage space with a mezzanine type storage area and kitchenette breakroom in the back.

#### 405 E Elm St:

- Commercial Building
- 2,304 SF (County Records)
- 1,024 SF Office Space
- Vacant