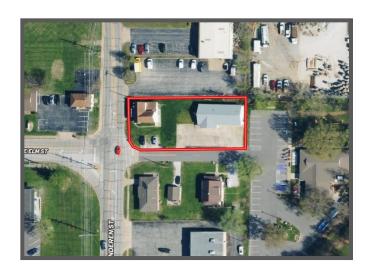

# OFFERING BROCHURE

405 EAST ELM ST & 116 SONDEREN ST O'FALLON, MO 63366

- 2,304 SF Commercial Building
- Duplex with 2 bed/1 bathroom unit and 1 bed/1 bathroom unit
- Corner Lot— E. Elm/Sonderen

This is a truly unique opportunity in the Heart of Old Town O'Fallon, MO. Featuring both a commercial building and a residential duplex, this is perfect for someone looking for a location with options. The commercial building is currently vacant, with 1,024 SF of office space, a 25'x36' garage space with a mezzanine-type storage area and kitchenette breakroom in the back. Add the high traffic that Sonderen St. affords and you have a great contractor space - either for a first location or expansion. The duplex has one tenant with below market rent, making it possible to quickly lease the spaces at market rate for both units or occupy one of the units yourself. Both buildings have new roofs and new siding to add to this property's many benefits!