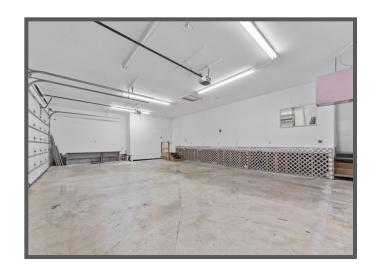

# OFFERING BROCHURE

405 EAST ELM ST & 116 SONDEREN ST O'FALLON, MO 63366

- 2,304 SF Commercial Building
- Duplex with 2 bed/1 bathroom unit and 1 bed/1 bathroom unit
- Corner Lot— E. Elm/Sonderen

This is a truly unique opportunity in the Heart of Old Town O'Fallon, MO. Featuring both a commercial building and a residential duplex, this is perfect for someone looking for a location with options. The commercial building is currently vacant, with 1,024 SF of office space, a 25'x36' garage space with a mezzanine-type storage area and kitchenette breakroom in the back. Add the high traffic that Sonderen St. affords and you have a great contractor space - either for a first location or expansion. The duplex has one tenant with below market rent, making it possible to quickly lease the spaces at market rate for both units or occupy one of the units yourself. Both buildings have new roofs and new siding to add to this property's many benefits!

The commercial building is currently vacant, making it ideal for a contractor looking for their first location or an expansion. It has 1,024 SF of office space and a 25'x36' garage space with a mezzanine type storage area and kitchenette breakroom in the back.

#### 405 E Elm St:

- Commercial Building
- 2,304 SF (County Records)
- 1,024 SF Office Space
- Vacant