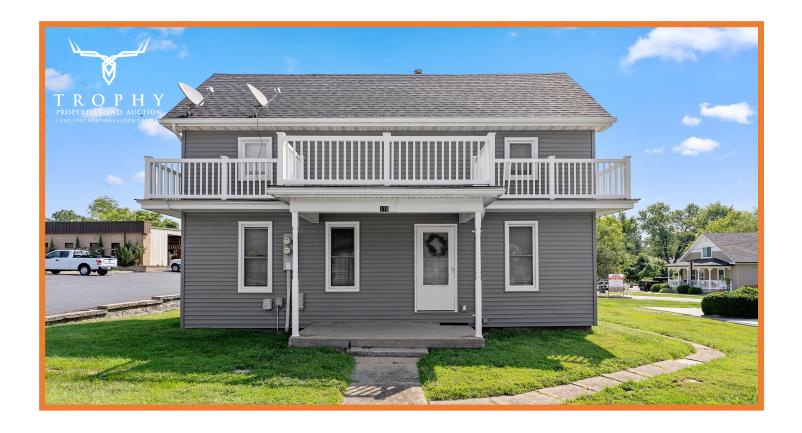

# OFFERING BROCHURE

405 EAST ELM ST & 116 SONDEREN ST O'FALLON, MO 63366

- 2,304 SF Commercial Building
- Duplex with 2 bed/1 bathroom unit and 1 bed/1 bathroom unit
- Corner Lot— E. Elm/Sonderen

This is a truly unique opportunity in the Heart of Old Town O'Fallon, MO. Featuring both a commercial building and a residential duplex, this is perfect for someone looking for a location with options. The commercial building is currently vacant, with 1,024 SF of office space, a 25'x36' garage space with a mezzanine-type storage area and kitchenette breakroom in the back. Add the high traffic that Sonderen St. affords and you have a great contractor space - either for a first location or expansion. The duplex has one tenant with below market rent, making it possible to quickly lease the spaces at market rate for both units or occupy one of the units yourself. Both buildings have new roofs and new siding to add to this property's many benefits!

The duplex has one tenant with below market rent, making it possible to quickly lease the spaces at market rate for both units or occupy one of the units yourself. Both buildings have new roofs and new siding to add to the many benefits this property affords.

#### 116 Sonderen St:

- Upper Unit
  - 1 bedroom / 1 bathroom, 876 SF
  - Vacant
- Lower Unit
  - 2 bedroom / 1 bathroom, 1,056 SF
  - Currently rented for \$830/mo, month-to-month