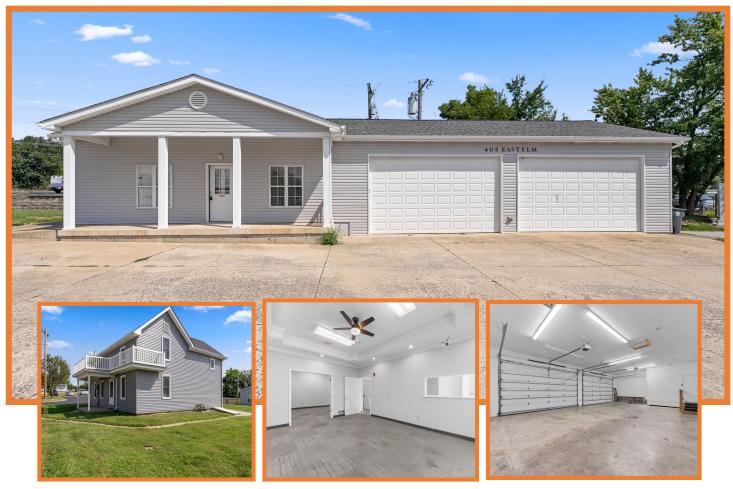

# OFFERING BROCHURE

405 EAST ELM ST & 116 SONDEREN ST O'FALLON, MO 63366

- 2,304 SF Commercial Building
- Duplex with 2 bed/1 bathroom unit and 1 bed/1 bathroom unit
- Corner Lot— E. Elm/Sonderen

This is a truly unique opportunity in the Heart of Old Town O'Fallon, MO. Featuring both a commercial building and a residential duplex, this is perfect for someone looking for a location with options. The commercial building is currently vacant, with 1,024 SF of office space, a 25'x36' garage space with a mezzanine-type storage area and kitchenette breakroom in the back. Add the high traffic that Sonderen St. affords and you have a great contractor space - either for a first location or expansion. The duplex has one tenant with below market rent, making it possible to quickly lease the spaces at market rate for both units or occupy one of the units yourself. Both buildings have new roofs and new siding to add to this property's many benefits!

The commercial building is currently vacant, making it ideal for a contractor looking for their first location or an expansion. It has 1,024 SF of office space and a 25'x36' garage space with a mezzanine type storage area and kitchenette breakroom in the back.

#### 405 E Elm St:

- Commercial Building
- 2,304 SF (County Records)
- 1,024 SF Office Space
- Vacant

#### 116 Sonderen St:

- Upper Unit
  - 1 bedroom / 1 bathroom, 876 SF
  - Vacant
- Lower Unit
  - 2 bedroom / 1 bathroom, 1,056 SF
  - Currently rented for \$830/mo, month-to-month