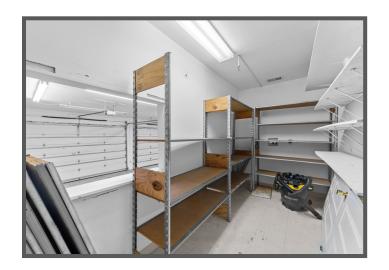

The commercial building is currently vacant, making it ideal for a contractor looking for their first location or an expansion. It has 1,024 SF of office space and a 25'x36' garage space with a mezzanine type storage area and kitchenette breakroom in the back.