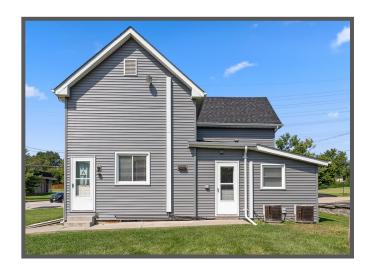

# OFFERING BROCHURE

405 EAST ELM ST & 116 SONDEREN ST O'FALLON, MO 63366

- 2,304 SF Commercial Building
- Duplex with 2 bed/1 bathroom unit and 1 bed/1 bathroom unit
- Corner Lot— E. Elm/Sonderen

This is a truly unique opportunity in the Heart of Old Town O'Fallon, MO. Featuring both a commercial building and a residential duplex, this is perfect for someone looking for a location with options. The commercial building is currently vacant, with 1,024 SF of office space, a 25'x36' garage space with a mezzanine-type storage area and kitchenette breakroom in the back. Add the high traffic that Sonderen St. affords and you have a great contractor space - either for a first location or expansion. The duplex has one tenant with below market rent, making it possible to quickly lease the spaces at market rate for both units or occupy one of the units yourself. Both buildings have new roofs and new siding to add to this property's many benefits!

The duplex has one tenant with below market rent, making it possible to quickly lease the spaces at market rate for both units or occupy one of the units yourself. Both buildings have new roofs and new siding to add to the many benefits this property affords.

#### 116 Sonderen St:

- Upper Unit
  - 1 bedroom / 1 bathroom, 876 SF
  - Vacant
- Lower Unit
  - 2 bedroom / 1 bathroom, 1,056 SF
  - Currently rented for \$830/mo, month-to-month