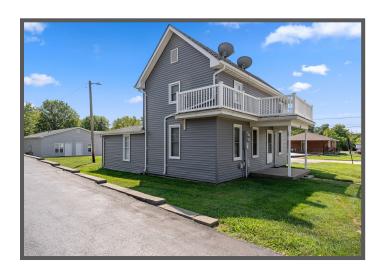

# OFFERING BROCHURE

405 EAST ELM ST & 116 SONDEREN ST O'FALLON, MO 63366

- 2,304 SF Commercial Building
- Duplex with 2 bed/1 bathroom unit and 1 bed/1 bathroom unit
- Corner Lot— E. Elm/Sonderen

This is a truly unique opportunity in the Heart of Old Town O'Fallon, MO. Featuring both a commercial building and a residential duplex, this is perfect for someone looking for a location with options. The commercial building is currently vacant, with 1,024 SF of office space, a 25'x36' garage space with a mezzanine-type storage area and kitchenette breakroom in the back. Add the high traffic that Sonderen St. affords and you have a great contractor space - either for a first location or expansion. The duplex has one tenant with below market rent, making it possible to quickly lease the spaces at market rate for both units or occupy one of the units yourself. Both buildings have new roofs and new siding to add to this property's many benefits!

#### **Investment Overview:**

The Merchant Team presents this truly unique opportunity in the Heart of Old Town O'Fallon, MO. Featuring both a commercial building and a duplex, this is perfect for someone looking for a location with options.

The duplex has one tenant with below market rent, making it possible to quickly lease the spaces at market rate for both units or occupy one of the units yourself. Both buildings have new roofs and new siding to add to the many benefits this property affords.