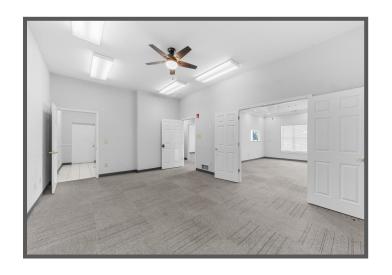

The commercial building is currently vacant, making it ideal for a contractor looking for their first location or an expansion. It has 1,024 SF of office space and a 25'x36' garage space with a mezzanine type storage area and kitchenette breakroom in the back.

#### 405 E Elm St:

- Commercial Building
- 2,304 SF (County Records)
- 1,024 SF Office Space
- Vacant