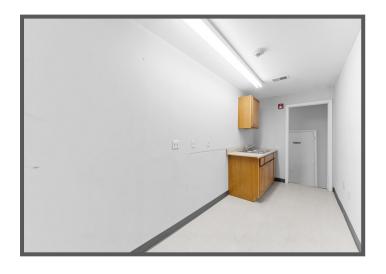

# OFFERING BROCHURE

405 EAST ELM ST & 116 SONDEREN ST O'FALLON, MO 63366

- 2,304 SF Commercial Building
- Duplex with 2 bed/1 bathroom unit and 1 bed/1 bathroom unit
- Corner Lot— E. Elm/Sonderen

This is a truly unique opportunity in the Heart of Old Town O'Fallon, MO. Featuring both a commercial building and a residential duplex, this is perfect for someone looking for a location with options. The commercial building is currently vacant, with 1,024 SF of office space, a 25'x36' garage space with a mezzanine-type storage area and kitchenette breakroom in the back. Add the high traffic that Sonderen St. affords and you have a great contractor space - either for a first location or expansion. The duplex has one tenant with below market rent, making it possible to quickly lease the spaces at market rate for both units or occupy one of the units yourself. Both buildings have new roofs and new siding to add to this property's many benefits!

The commercial building is currently vacant, making it ideal for a contractor looking for their first location or an expansion. It has 1,024 SF of office space and a 25'x36' garage space with a mezzanine type storage area and kitchenette breakroom in the back.

#### 405 E Elm St:

- Commercial Building
- 2,304 SF (County Records)
- 1,024 SF Office Space
- Vacant