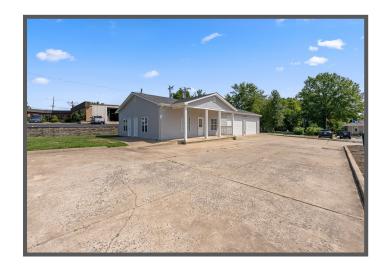

# OFFERING BROCHURE

405 EAST ELM ST & 116 SONDEREN ST O'FALLON, MO 63366

- 2,304 SF Commercial Building
- Duplex with 2 bed/1 bathroom unit and 1 bed/1 bathroom unit
- Corner Lot— E. Elm/Sonderen

This is a truly unique opportunity in the Heart of Old Town O'Fallon, MO. Featuring both a commercial building and a residential duplex, this is perfect for someone looking for a location with options. The commercial building is currently vacant, with 1,024 SF of office space, a 25'x36' garage space with a mezzanine-type storage area and kitchenette breakroom in the back. Add the high traffic that Sonderen St. affords and you have a great contractor space - either for a first location or expansion. The duplex has one tenant with below market rent, making it possible to quickly lease the spaces at market rate for both units or occupy one of the units yourself. Both buildings have new roofs and new siding to add to this property's many benefits!

#### **Investment Overview:**

The Merchant Team presents this truly unique opportunity in the Heart of Old Town O'Fallon, MO. Featuring both a commercial building and a duplex, this is perfect for someone looking for a location with options.

#### 405 E Elm St:

- Commercial Building
- 2,304 SF (County Records)
- 1,024 SF Office Space
- Vacant