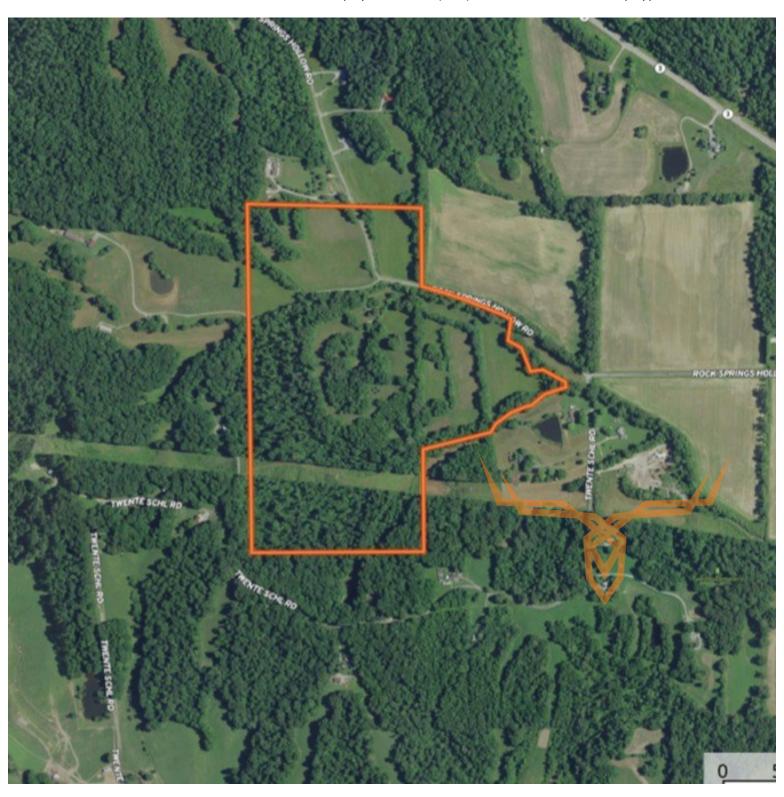

### **PROPERTY ADDRESS:**

00 Rock Springs Hollow Rd. Thebes, IL 62990

### **PROPERTY HIGHLIGHTS:**

- 23 acres tillable
- 16 acres pasture
- Mature timber Walnut, White oak, and other hardwoods
- Electric and water at road

- 10 min from Cape Girardeau MO
- 110 acres with home for sale next door if you want 209 acres total

### **PROPERTY DESCRIPTION:**

This expansive property spanning 99 acres, located in Alexander County, Illinois, presents a versatile and appealing opportunity. Encompassing a variety of features, it boasts 23 acres of productive tillable land that generates a steady income. Additionally, there are 16 acres of pastureland, offering the potential for agricultural cultivation, conversion into food plots, or retention as grazing space for horses or cattle. The property is enhanced by its numerous creeks, contributing to its natural charm and character, while also providing picturesque views. Dotted with mature timber, including Walnut, White Oak, and other valuable hardwoods, the landscape exhibits a rich and diverse ecosystem. Convenient access to electricity and water is available along the main road, and the property offers excellent prospects for establishing a residence or cabin. A thoughtful recommendation is to allocate approximately 10 acres for the creation of food plots, while designating the remainder for CRP (Conservation Reserve Program) tall warm season grasses. This prudent land use strategy contributes to both the property's ecological diversity and its potential for sustainable income. This exceptional farm presents an opportunity that is sure to leave a positive impression. Exploring the property firsthand will undoubtedly confirm its value and potential, making it a noteworthy investment.