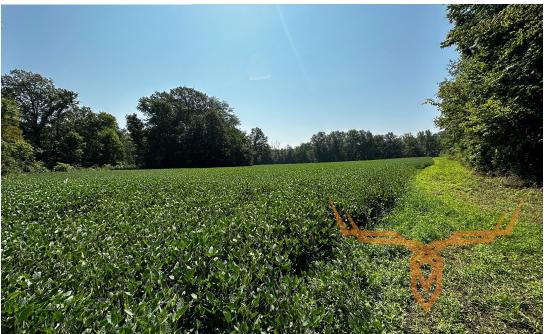

### **PROPERTY HIGHLIGHTS:**

- 23 acres tillable
- 16 acres pasture
- Mature timber Walnut, White oak, and other hardwoods
- Electric and water at road

- 10 min from Cape Girardeau MO
- 110 acres with home for sale next door if you want 209 acres total

### **PROPERTY DESCRIPTION:**

This expansive property spanning 99 acres, located in Alexander County, Illinois, presents a versatile and appealing opportunity. Encompassing a variety of features, it boasts 23 acres of productive tillable land that generates a steady income. Additionally, there are 16 acres of pastureland, offering the potential for agricultural cultivation, conversion into food plots, or retention as grazing space for horses or cattle. The property is enhanced by its numerous creeks, contributing to its natural charm and character, while also providing picturesque views. Dotted with mature timber, including Walnut, White Oak, and other valuable hardwoods, the landscape exhibits a rich and diverse ecosystem. Convenient access to electricity and water is available along the main road, and the property offers excellent prospects for establishing a residence or cabin. A thoughtful recommendation is to allocate approximately 10 acres for the creation of food plots, while designating the remainder for CRP (Conservation Reserve Program) tall warm season grasses. This prudent land use strategy contributes to both the property's ecological diversity and its potential for sustainable income. This exceptional farm presents an opportunity that is sure to leave a positive impression. Exploring the property firsthand will undoubtedly confirm its value and potential, making it a noteworthy investment.