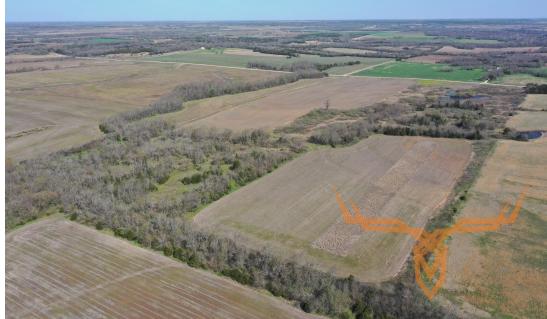

#### **PROPERTY DESCRIPTION:**

Allen County Kansas properties are by far one of my favorite places to walk when a client calls and says they are wanting to sell their property. This place is absolutely no exception to that rule. These 80 m/l acres has a layout that is beautiful to say the least. With the property being almost an even split of tillable land to thick woods and brush, this property is the perfect mix of food and cover that a property can be for an avid hunter. While looking at the trail camera photos, you can see that loads of wildlife are attracted to this property. In addition to the food and cover, there is a creek running through the southwest side of the property as well as a pond to the northeast, leaving no reason for critters to leave this spot.

The owners have an additional 160 acres for sale that has allowed them to use this property mainly as a sanctuary to let those southeast Kansas deer grow. The property layout is very nice as well and this only allows for better hunting, with this giving them the ability to hunt any wind direction they need. Allen County Kansas has long been known to have those deer that are on the Outdoor Channel that people see pictures of and say WOW I want that!! Don't miss your opportunity with this one to start your Kansas Legacy!