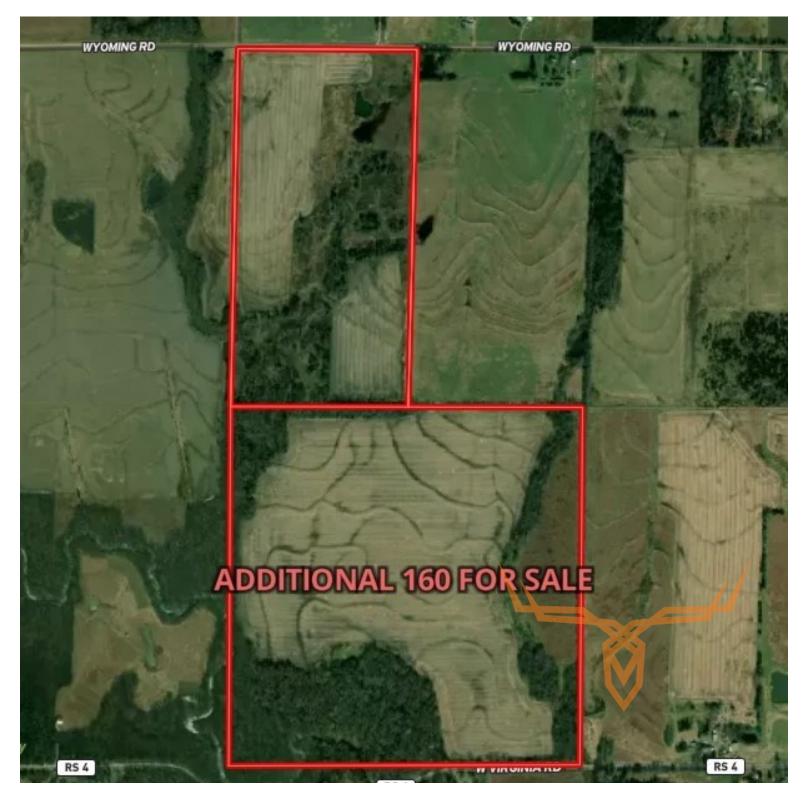

The owners have an additional 160 acres for sale that has allowed them to use this property mainly as a sanctuary to let those southeast Kansas deer grow. The property layout is very nice as well and this only allows for better hunting, with this giving them the ability to hunt any wind direction they need. Allen County Kansas has long been known to have those deer that are on the Outdoor Channel that people see pictures of and say WOW I want that!! Don't miss your opportunity with this one to start your Kansas Legacy!