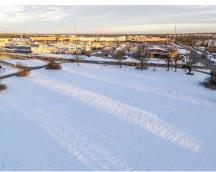

#### Bidding Ends Thursday, February 27th at 9:20AM

This 2.27-acre (98,881.2 sq. ft.) commercial lot in Dardenne Prairie, MO, is perfectly positioned for development in a thriving and rapidly growing area. Located adjacent to Dardenne Town Square, the property benefits from proximity to major retailers like Target, JC Penney, Schnucks, and Marcus Theatres, making it an ideal site for retail, office, or mixed-use projects. With interstate visibility and multiple access points via Hwy N, Merz Farm Ln, and La Le Dr, the lot is highly accessible and offers excellent exposure. The area boasts strong demographics, with population growth exceeding 20% over the past decade, further adding to the property's appeal. Currently being farmed, this parcel is available as-is, where-is, with development subject to city approval. It can be purchased individually or as part of a larger package with other parcels available for auction. Don't miss this opportunity to capitalize on one of the most sought-after commercial locations in St. Charles County!