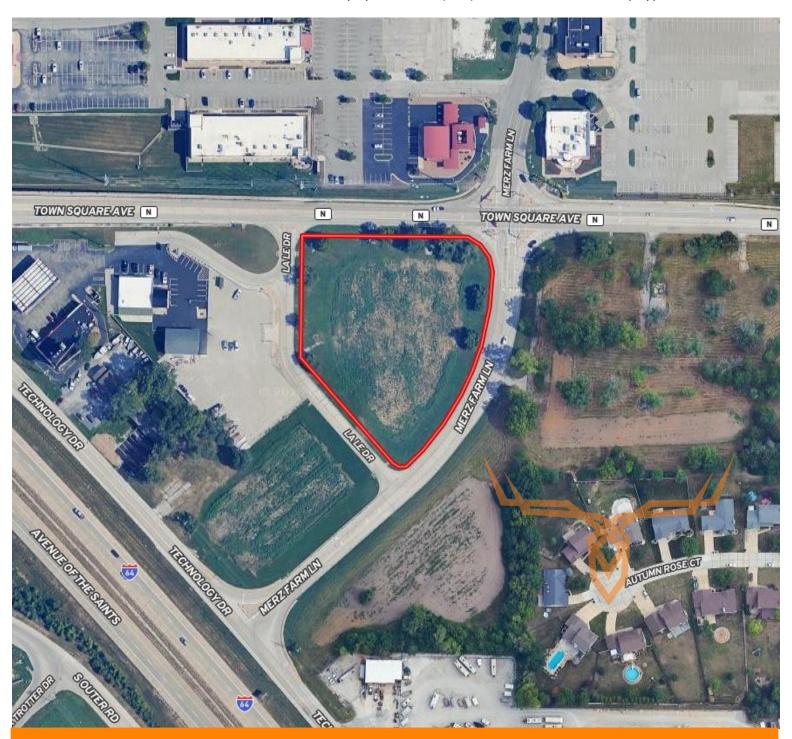

### ACRES: 2.27 COUNTY: St. Charles

#### Bidding Ends Thursday, February 27th at 9:20AM

This 2.27-acre (98,881.2 sq. ft.) commercial lot in Dardenne Prairie, MO, is perfectly positioned for development in a thriving and rapidly growing area. Located adjacent to Dardenne Town Square, the property benefits from proximity to major retailers like Target, JC Penney, Schnucks, and Marcus Theatres, making it an ideal site for retail, office, or mixed-use projects. With interstate visibility and multiple access points via Hwy N, Merz Farm Ln, and La Le Dr, the lot is highly accessible and offers excellent exposure. The area boasts strong demographics, with population growth exceeding 20% over the past decade, further adding to the property's appeal. Currently being farmed, this parcel is available as-is, where-is, with development subject to city approval. It can be purchased individually or as part of a larger package with other parcels available for auction. Don't miss this opportunity to capitalize on one of the most sought-after commercial locations in St. Charles County!