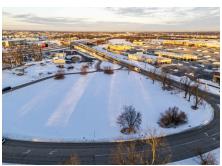

#### Bidding Ends Thursday, February 27th at 9:20AM

This 2.27-acre (98,881.2 sq. ft.) commercial lot in Dardenne Prairie, MO, is perfectly positioned for development in a thriving and rapidly growing area. Located adjacent to Dardenne Town Square, the property benefits from proximity to major retailers like Target, JC Penney, Schnucks, and Marcus Theatres, making it an ideal site for retail, office, or mixed-use projects. With interstate visibility and multiple access points via Hwy N, Merz Farm Ln, and La Le Dr, the lot is highly accessible and offers excellent exposure. The area boasts strong demographics, with population growth exceeding 20% over the past decade, further adding to the property's appeal. Currently being farmed, this parcel is available as-is, where-is, with development subject to city approval. It can be purchased individually or as part of a larger package with other parcels available for auction. Don't miss this opportunity to capitalize on one of the most sought-after commercial locations in St. Charles County!