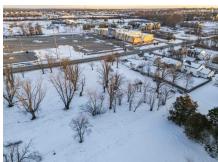

### Bidding Ends Thursday, February 27th at 10:00AM.

This 1.38-acre (60,112.8 sq. ft.) commercial lot in Dardenne Prairie, MO, offers a prime opportunity in one of the fastest-growing areas of St. Charles County. Adjacent to the bustling Dardenne Town Square, this vacant lot is surrounded by top retailers, including Target, JC Penney, Schnucks, and Marcus Theatres, ensuring high visibility and traffic. With interstate visibility and convenient access via Hwy N, the property is ideally located for retail, office, or mixed-use development. The area features great demographics, with population growth surpassing 20% in the past decade, highlighting its incredible potential. Available as-is, where-is, this lot can be purchased individually or as part of a larger package with additional parcels available for auction. All development plans are subject to city approval, offering a flexible opportunity in a thriving market. Don't miss the chance to invest in this highly desirable location!