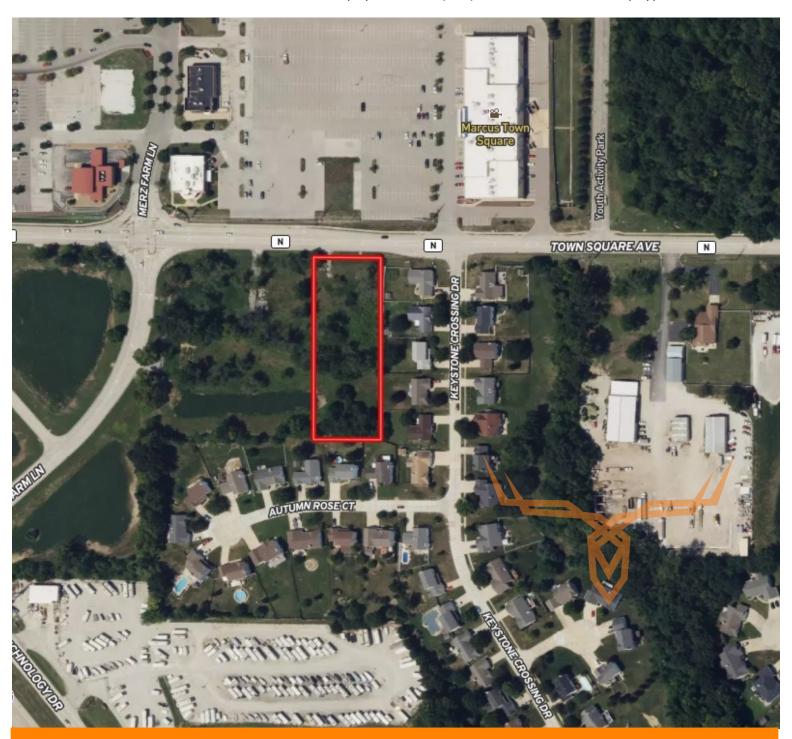

### ACRES: 1.38 COUNTY: St. Charles

### Bidding Ends Thursday, February 27th at 10:00AM.

This 1.38-acre (60,112.8 sq. ft.) commercial lot in Dardenne Prairie, MO, offers a prime opportunity in one of the fastest-growing areas of St. Charles County. Adjacent to the bustling Dardenne Town Square, this vacant lot is surrounded by top retailers, including Target, JC Penney, Schnucks, and Marcus Theatres, ensuring high visibility and traffic. With interstate visibility and convenient access via Hwy N, the property is ideally located for retail, office, or mixed-use development. The area features great demographics, with population growth surpassing 20% in the past decade, highlighting its incredible potential. Available as-is, where-is, this lot can be purchased individually or as part of a larger package with additional parcels available for auction. All development plans are subject to city approval, offering a flexible opportunity in a thriving market. Don't miss the chance to invest in this highly desirable location!