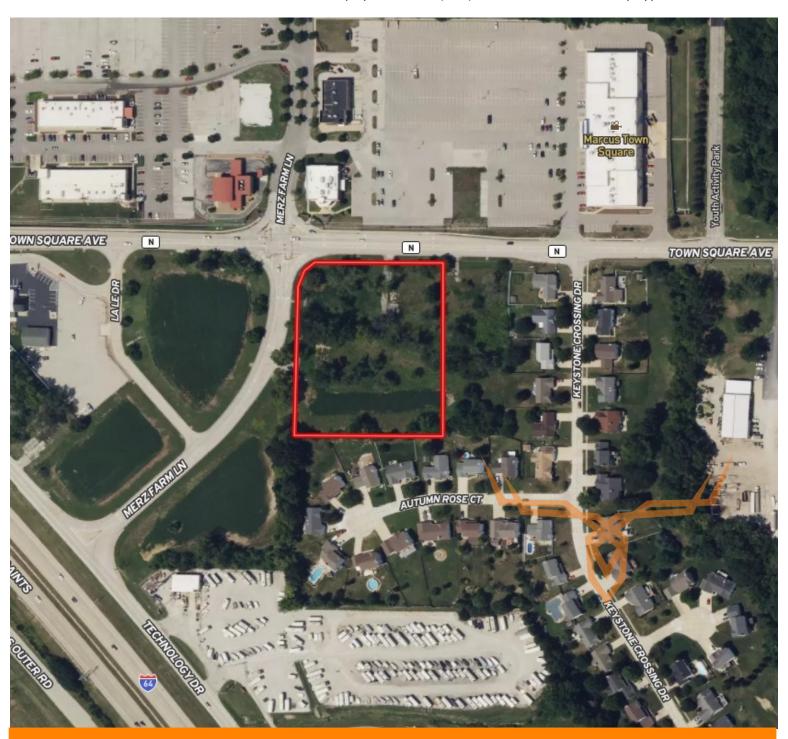

#### Bidding Ends Thursday, February 27th at 9:40AM.

This 3.15-acre (137,214 sq. ft.) commercial lot in Dardenne Prairie, MO, offers a fantastic investment opportunity in a rapidly expanding area. Located adjacent to Dardenne Town Square, the property is surrounded by popular retailers like Target, JC Penney, Schnucks, and Marcus Theatres, ensuring excellent visibility and steady traffic. Boasting interstate visibility and easy access via Hwy N and Merz Farm Ln, this vacant lot, currently being farmed, is well-suited for retail, office, or mixed-use development. The area's strong demographics, with population growth exceeding 20% in the past decade, further enhance its appeal. Available as-is, where-is, this property can be purchased individually or as part of a larger package with other parcels available for auction. All development plans are subject to city approval, making this a flexible opportunity in a booming location. Don't miss your chance to secure a key position in one of St. Charles County's most desirable commercial hubs!