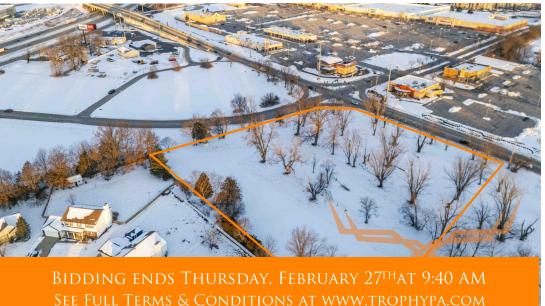

## 7866 Hwy N Dardenne Prairie Commercial Land Auction

www.TrophyPA.com • (855) 573-5263 • leads@trophypa.com

SEL TOLL TERMS & CONDITIONS AT WWW.TRO

#### Bidding Ends Thursday, February 27th at 9:40AM.

This 3.15-acre (137,214 sq. ft.) commercial lot in Dardenne Prairie, MO, offers a fantastic investment opportunity in a rapidly expanding area. Located adjacent to Dardenne Town Square, the property is surrounded by popular retailers like Target, JC Penney, Schnucks, and Marcus Theatres, ensuring excellent visibility and steady traffic. Boasting interstate visibility and easy access via Hwy N and Merz Farm Ln, this vacant lot, currently being farmed, is well-suited for retail, office, or mixed-use development. The area's strong demographics, with population growth exceeding 20% in the past decade, further enhance its appeal. Available as-is, where-is, this property can be purchased individually or as part of a larger package with other parcels available for auction. All development plans are subject to city approval, making this a flexible opportunity in a booming location. Don't miss your chance to secure a key position in one of St. Charles County's most desirable commercial hubs!