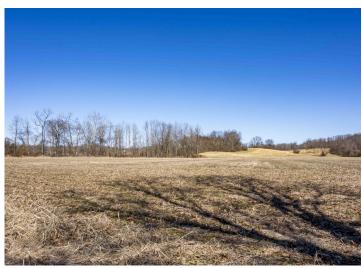

#### **AUCTION DETAILS:**

These 87± flat to gently rolling acres are being offered in 3 tracts and are conveniently located north of Olive Branch IL and 20 min from Cape Girardeau MO. There are approximately 64± acres of highly productive cropland class A soils with the balance in small blocks of mature hardwoods and creek. These three tracts offer ideal building locations, hunting, recreation, and are income producing which always helps.

#### Tract 1: 63± Acres

- Approximately 57± mostly flat to gently rolling acres of highly productive cropland
- Soils consisting mostly of Birds silt loam
- 6± acres of woods
- Great home-sites
- **Hunting and Recreation**
- Free and clear of all tenants and leases