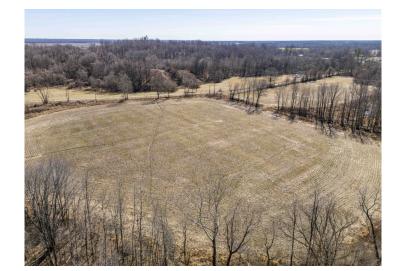

#### **AUCTION DETAILS:**

These 87± flat to gently rolling acres are being offered in 3 tracts and are conveniently located north of Olive Branch IL and 20 min from Cape Girardeau MO. There are approximately 64± acres of highly productive cropland class A soils with the balance in small blocks of mature hardwoods and creek. These three tracts offer ideal building locations, hunting, recreation, and are income producing which always helps.

#### Tract 1: 63± Acres

- Approximately 57± mostly flat to gently rolling acres of highly productive cropland
- Soils consisting mostly of Birds silt loam
- 6± acres of woods
- Great home-sites
- **Hunting and Recreation**
- Free and clear of all tenants and leases