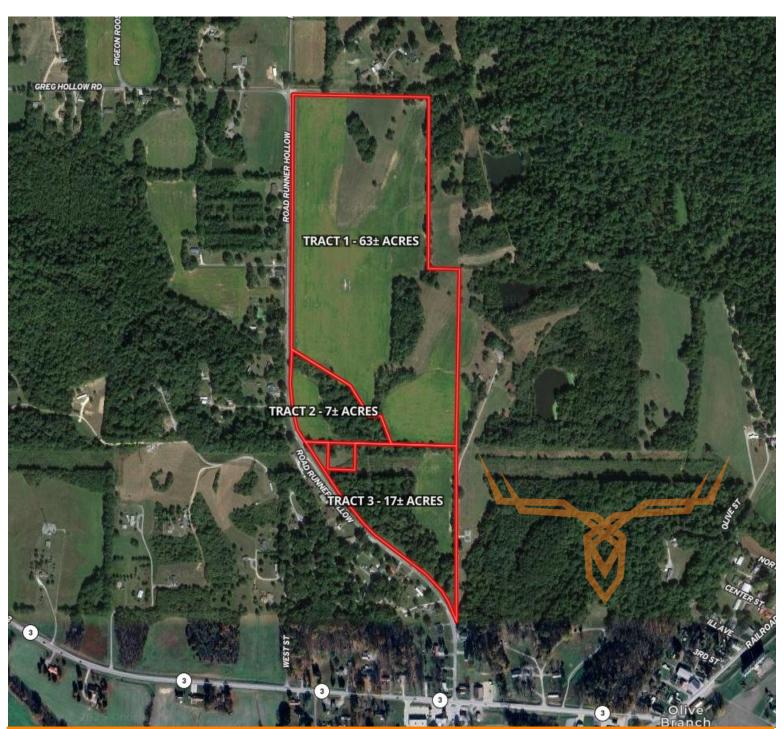

#### **AUCTION DETAILS:**

These 87± flat to gently rolling acres are being offered in 3 tracts and are conveniently located north of Olive Branch IL and 20 min from Cape Girardeau MO. There are approximately 64± acres of highly productive cropland class A soils with the balance in small blocks of mature hardwoods and creek. These three tracts offer ideal building locations, hunting, recreation, and are income producing which always helps.

#### Tract 1: 63± Acres

- Approximately 57± mostly flat to gently rolling acres of highly productive cropland
- Soils consisting mostly of Birds silt loam
- 6± acres of woods
- Great home-sites
- **Hunting and Recreation**
- Free and clear of all tenants and leases

#### Tract 2: 7± Acres

- Approximately 3± acres of productive cropland
- 4± acres of woods
- Nice Creek
- **Hunting and Recreation**
- Great home-sites
- Free and clear of all tenants and leases

#### Tract 3: 17± Acres

- · Approximately 4± acres of productive cropland
- · 13± acres of woods
- · Creek
- · Hunting and Recreation
- Great home-sites
- · Free and clear of all tenants and leases