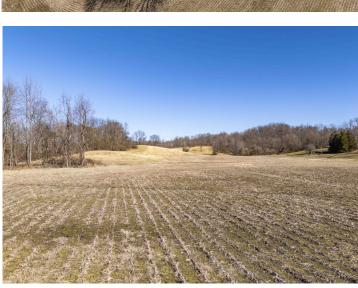

#### **AUCTION DETAILS:**

These 87± flat to gently rolling acres are being offered in 3 tracts and are conveniently located north of Olive Branch IL and 20 min from Cape Girardeau MO. There are approximately 64± acres of highly productive cropland class A soils with the balance in small blocks of mature hardwoods and creek. These three tracts offer ideal building locations, hunting, recreation, and are income producing which always helps.

#### Tract 1: 63± Acres

- Approximately 57± mostly flat to gently rolling acres of highly productive cropland
- Soils consisting mostly of Birds silt loam
- 6± acres of woods
- Great home-sites
- **Hunting and Recreation**
- Free and clear of all tenants and leases