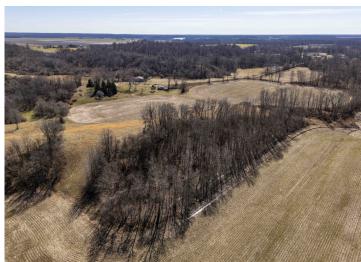

#### **AUCTION DETAILS:**

These 87± flat to gently rolling acres are being offered in 3 tracts and are conveniently located north of Olive Branch IL and 20 min from Cape Girardeau MO. There are approximately 64± acres of highly productive cropland class A soils with the balance in small blocks of mature hardwoods and creek. These three tracts offer ideal building locations, hunting, recreation, and are income producing which always helps.

#### Tract 1: 63± Acres

- Approximately 57± mostly flat to gently rolling acres of highly productive cropland
- Soils consisting mostly of Birds silt loam
- 6± acres of woods
- Great home-sites
- **Hunting and Recreation**
- Free and clear of all tenants and leases