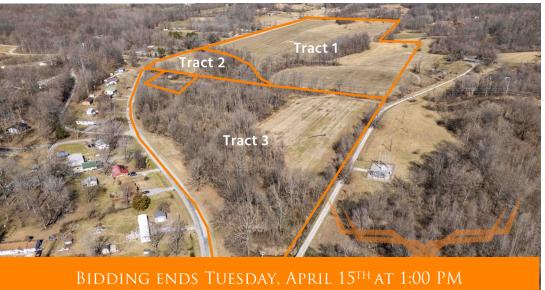

#### **AUCTION DETAILS:**

These 87± flat to gently rolling acres are being offered in 3 tracts and are conveniently located north of Olive Branch IL and 20 min from Cape Girardeau MO. There are approximately 64± acres of highly productive cropland class A soils with the balance in small blocks of mature hardwoods and creek. These three tracts offer ideal building locations, hunting, recreation, and are income producing which always helps.

#### Tract 1: 63± Acres

- Approximately 57± mostly flat to gently rolling acres of highly productive cropland
- Soils consisting mostly of Birds silt loam
- 6± acres of woods
- Great home-sites
- **Hunting and Recreation**
- Free and clear of all tenants and leases

#### Tract 2: 7± Acres

- Approximately 3± acres of productive cropland
- 4± acres of woods
- Nice Creek
- **Hunting and Recreation**
- Great home-sites
- Free and clear of all tenants and leases

#### Tract 3: 17± Acres

- · Approximately 4± acres of productive cropland
- · 13± acres of woods
- · Creek
- · Hunting and Recreation
- Great home-sites
- · Free and clear of all tenants and leases