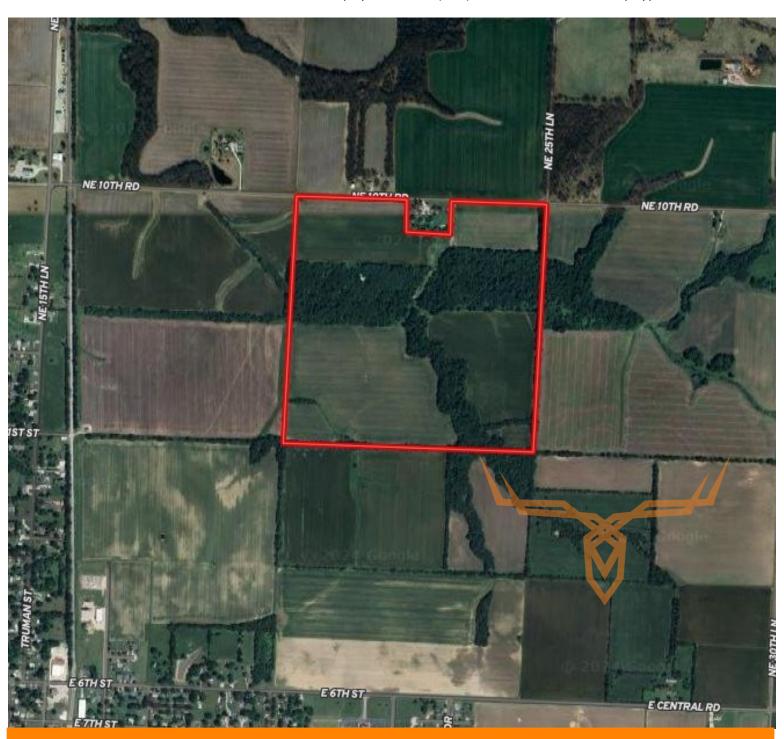

### ACRES: 156± COUNTY: Barton

#### **AUCTION DETAILS:**

Preview Day Saturday, February 1st 10AM to Noon.

These 156± flat to gently rolling acres are conveniently located northeast of Lamar near the city limits. The Farm Service Agency figures there to be 105± acres of cropland. This highly productive farm consists mostly of Parsons and Barden silt loams. The remaining 51± acres consists of mature hardwoods and offers excellent hunting and recreation opportunities. The Todd farm would be a nice addition to any farm operation or investment portfolio and lots of possibilities for development in the future with its location to Lamar.