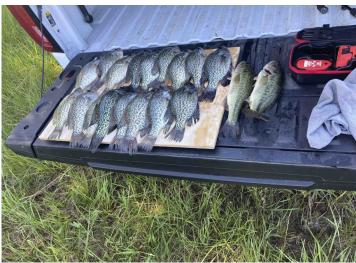

### **AUCTION DETAILS:**

These 289± flat to gently rolling acres being offered in 3 tracts are conveniently located 9 miles east of Kingdom City near I-70 and State Route Z. There are approximately 162 acres of highly productive cropland with the balance in small blocks of mature hardwoods, wooded draws, and a awesome 12± stocked lake. These three tracts offer ideal building locations, hunting, recreation, and are income producing which always helps. The Zerr farm is easily accessible and only 30 miles from Columbia, 38 miles from Jefferson City, 55 miles from Wentzville, and a little over one hour drive from the Chesterfield Valley.

#### Tract 3: 92.3± Acres

- 92.3± flat to gently rolling acres
- Approximately 34 acres of highly productive cropland
- Soil consist mostly of Weller Silt Loam
- 12± acre stocked lake
- Woods and wooded draws
- Auxvasse Creek
- Hunting and Recreation
- Great home-sites
- Free and clear of all tenants and leases