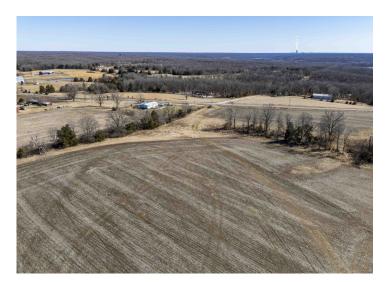

### **AUCTION DETAILS:**

These 289± flat to gently rolling acres being offered in 3 tracts are conveniently located 9 miles east of Kingdom City near I-70 and State Route Z. There are approximately 162 acres of highly productive cropland with the balance in small blocks of mature hardwoods, wooded draws, and a awesome 12± stocked lake. These three tracts offer ideal building locations, hunting, recreation, and are income producing which always helps. The Zerr farm is easily accessible and only 30 miles from Columbia, 38 miles from Jefferson City, 55 miles from Wentzville, and a little over one hour drive from the Chesterfield Valley.

#### Tract 1: 102.6± Acres

- 102.6± gently rolling acres
- Approximately 61 acres of highly productive cropland
- Soils consisting mostly of Keswick and Gorin Silt Loams
- Woods and wooded draws
- Pond
- Great home-sites
- Hunting and Recreation
- Beautiful views
- Free and clear of all tenants and leases

#### Tract 2: 93.5± Acres

- 93.5± flat to gently rolling acres
- Approximately 67 acres of highly productive cropland
- Soil consist mostly of Weller Silt Loam