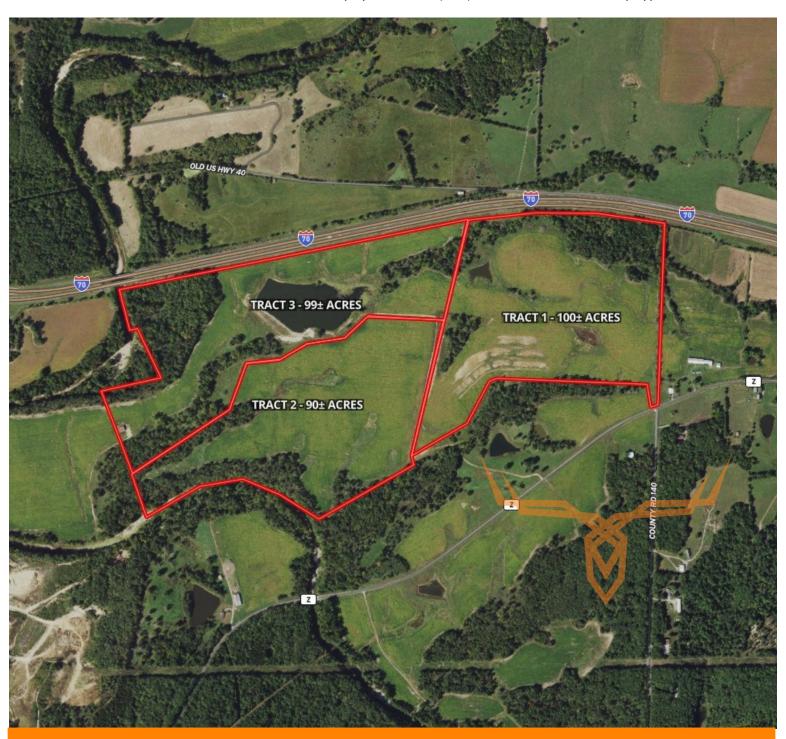

### **AUCTION DETAILS:**

These 289± flat to gently rolling acres being offered in 3 tracts are conveniently located 9 miles east of Kingdom City near I-70 and State Route Z. There are approximately 162 acres of highly productive cropland with the balance in small blocks of mature hardwoods, wooded draws, and a awesome 12± stocked lake. These three tracts offer ideal building locations, hunting, recreation, and are income producing which always helps. The Zerr farm is easily accessible and only 30 miles from Columbia, 38 miles from Jefferson City, 55 miles from Wentzville, and a little over one hour drive from the Chesterfield Valley.

#### Tract 1: 102.6± Acres

- 102.6± gently rolling acres
- Approximately 61 acres of highly productive cropland
- Soils consisting mostly of Keswick and Gorin Silt Loams
- Woods and wooded draws
- Pond
- Great home-sites
- Hunting and Recreation
- Beautiful views
- Free and clear of all tenants and leases

#### Tract 2: 93.5± Acres

- 93.5± flat to gently rolling acres
- Approximately 67 acres of highly productive cropland
- Soil consist mostly of Weller Silt Loam

#### Tract 3: 92.3± Acres

- 92.3± flat to gently rolling acres
- Approximately 34 acres of highly productive cropland
- Soil consist mostly of Weller Silt Loam
- 12± acre stocked lake
- Woods and wooded draws
- Auxvasse Creek
- Hunting and Recreation
- Great home-sites
- Free and clear of all tenants and leases