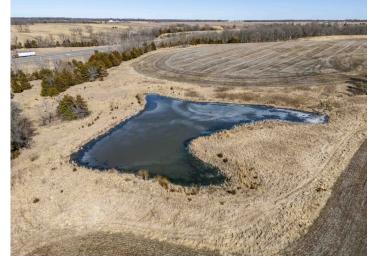

#### Tract 3: 92.3± Acres

- 92.3± flat to gently rolling acres
- Approximately 34 acres of highly productive cropland
- Soil consist mostly of Weller Silt Loam
- 12± acre stocked lake
- Woods and wooded draws
- Auxvasse Creek
- Hunting and Recreation
- Great home-sites
- Free and clear of all tenants and leases