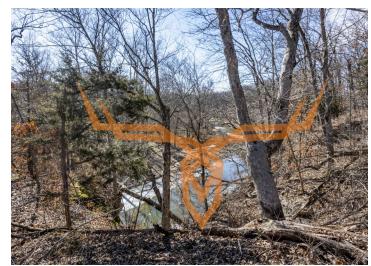

### **AUCTION DETAILS:**

These 289± flat to gently rolling acres being offered in 3 tracts are conveniently located 9 miles east of Kingdom City near I-70 and State Route Z. There are approximately 162 acres of highly productive cropland with the balance in small blocks of mature hardwoods, wooded draws, and a awesome 12± stocked lake. These three tracts offer ideal building locations, hunting, recreation, and are income producing which always helps. The Zerr farm is easily accessible and only 30 miles from Columbia, 38 miles from Jefferson City, 55 miles from Wentzville, and a little over one hour drive from the Chesterfield Valley.

# Callaway County Missouri Land for Sale at Auction – Zerr Farm

www.TrophyPA.com • (855) 573-5263 • leads@trophypa.com

- Wooded draws
- Auxvasse Creek
- Hunting and Recreation
- Great home-sites
- Free and clear of all tenants and leases

#### Tract 3: 92.3± Acres

- 92.3± flat to gently rolling acres
- Approximately 34 acres of highly productive cropland
- Soil consist mostly of Weller Silt Loam
- 12± acre stocked lake
- Woods and wooded draws
- Auxvasse Creek
- Hunting and Recreation
- Great home-sites
- Free and clear of all tenants and leases