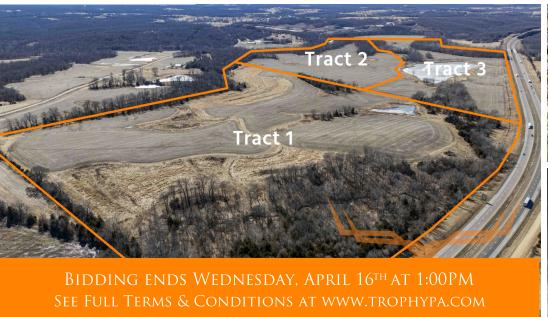

### **AUCTION DETAILS:**

These 289± flat to gently rolling acres being offered in 3 tracts are conveniently located 9 miles east of Kingdom City near I-70 and State Route Z. There are approximately 162 acres of highly productive cropland with the balance in small blocks of mature hardwoods, wooded draws, and a awesome 12± stocked lake. These three tracts offer ideal building locations, hunting, recreation, and are income producing which always helps. The Zerr farm is easily accessible and only 30 miles from Columbia, 38 miles from Jefferson City, 55 miles from Wentzville, and a little over one hour drive from the Chesterfield Valley.

#### Tract 1: 102.6± Acres

- 102.6± gently rolling acres
- Approximately 61 acres of highly productive cropland
- Soils consisting mostly of Keswick and Gorin Silt Loams
- Woods and wooded draws
- Pond
- Great home-sites
- Hunting and Recreation
- Beautiful views
- Free and clear of all tenants and leases

#### Tract 2: 93.5± Acres

- 93.5± flat to gently rolling acres
- Approximately 67 acres of highly productive cropland
- Soil consist mostly of Weller Silt Loam

#### Tract 3: 92.3± Acres

- 92.3± flat to gently rolling acres
- Approximately 34 acres of highly productive cropland
- Soil consist mostly of Weller Silt Loam
- 12± acre stocked lake
- Woods and wooded draws
- Auxvasse Creek
- Hunting and Recreation
- Great home-sites
- Free and clear of all tenants and leases