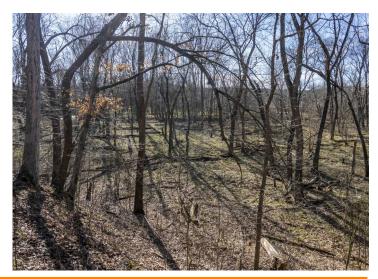

### **AUCTION DETAILS:**

These 289± flat to gently rolling acres being offered in 3 tracts are conveniently located 9 miles east of Kingdom City near I-70 and State Route Z. There are approximately 162 acres of highly productive cropland with the balance in small blocks of mature hardwoods, wooded draws, and a awesome 12± stocked lake. These three tracts offer ideal building locations, hunting, recreation, and are income producing which always helps. The Zerr farm is easily accessible and only 30 miles from Columbia, 38 miles from Jefferson City, 55 miles from Wentzville, and a little over one hour drive from the Chesterfield Valley.

#### Tract 1: 102.6± Acres

- 102.6± gently rolling acres
- Approximately 61 acres of highly productive cropland
- Soils consisting mostly of Keswick and Gorin Silt Loams
- Woods and wooded draws
- Pond
- Great home-sites
- Hunting and Recreation
- Beautiful views
- Free and clear of all tenants and leases

#### Tract 3: 92.3± Acres

- 92.3± flat to gently rolling acres
- Approximately 34 acres of highly productive cropland
- Soil consist mostly of Weller Silt Loam
- 12± acre stocked lake
- Woods and wooded draws
- Auxvasse Creek
- Hunting and Recreation
- Great home-sites
- Free and clear of all tenants and leases