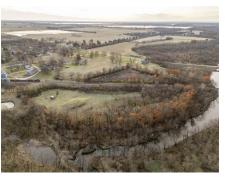

# **AUCTION DETAILS:**

3% Commission to Buyer's Agents!

**Call for Showing Information.** 

10.5± acres just outside of Sumner, MO. Sumner is known for its world-class waterfowl hunting, giant whitetail deer, and the area is commonly referred to as Missouri's Golden Triangle. Water and electricity is already present on the property, making it a convenient place to build a mound for your next hunting cabin or put it on stilts/raised foundation. There is also some hunting opportunity with Stanley Lake on the west side of the property and the possibility of developing a small duck lake and using the dirt to build the mound for your lodge. Excellent location between Swan Lake National Wildlife Refuge, Fountain Grove Conservation Area, tens of thousands of acres of managed wetlands, and just a mile east of the Grand River. Don't miss out on this build site in the heart of the best hunting that Missouri has to offer!