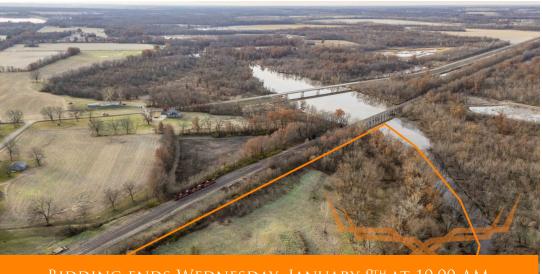

# **AUCTION DETAILS:**

3% Commission to Buyer's Agents!

**Call for Showing Information.** 

10.5± acres just outside of Sumner, MO. Sumner is known for its world-class waterfowl hunting, giant whitetail deer, and the area is commonly referred to as Missouri's Golden Triangle. Water and electricity is already present on the property, making it a convenient place to build a mound for your next hunting cabin or put it on stilts/raised foundation. There is also some hunting opportunity with Stanley Lake on the west side of the property and the possibility of developing a small duck lake and using the dirt to build the mound for your lodge. Excellent location between Swan Lake National Wildlife Refuge, Fountain Grove Conservation Area, tens of thousands of acres of managed wetlands, and just a mile east of the Grand River. Don't miss out on this build site in the heart of the best hunting that Missouri has to offer!