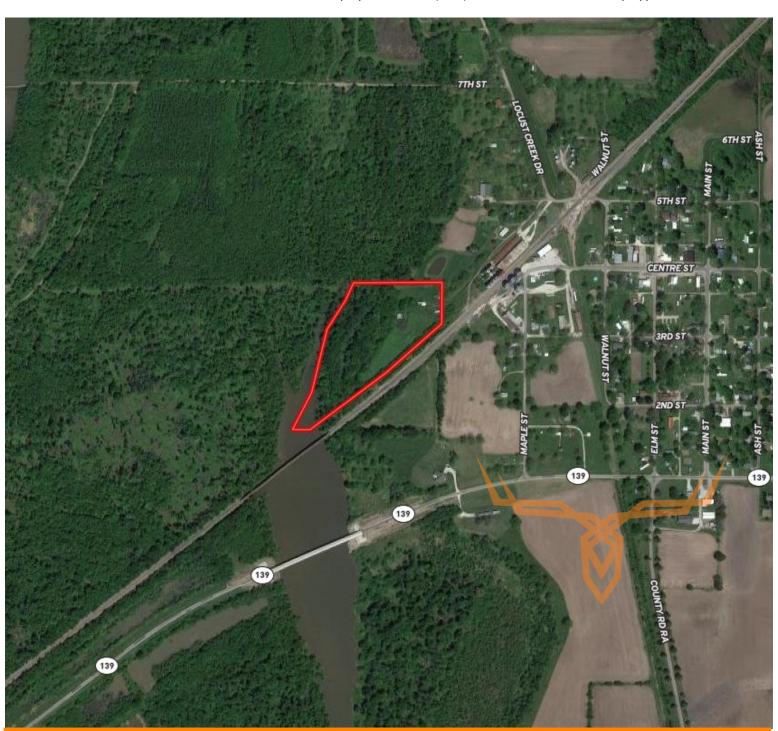

# Chariton County Missouri Land for Sale at Auction - DB One Farm

www.TrophyPA.com • (855) 573-5263 • leads@trophypa.com

**ACRES: 10.5** 

**COUNTY:** Chariton

#### **PROPERTY ADDRESS:**

Rural Route Sumner, MO 64681

# **AUCTION DETAILS:**

3% Commission to Buyer's Agents!

**Call for Showing Information.** 

10.5± acres just outside of Sumner, MO. Sumner is known for its world-class waterfowl hunting, giant whitetail deer, and the area is commonly referred to as Missouri's Golden Triangle. Water and electricity is already present on the property, making it a convenient place to build a mound for your next hunting cabin or put it on stilts/raised foundation. There is also some hunting opportunity with Stanley Lake on the west side of the property and the possibility of developing a small duck lake and using the dirt to build the mound for your lodge. Excellent location between Swan Lake National Wildlife Refuge, Fountain Grove Conservation Area, tens of thousands of acres of managed wetlands, and just a mile east of the Grand River. Don't miss out on this build site in the heart of the best hunting that Missouri has to offer!