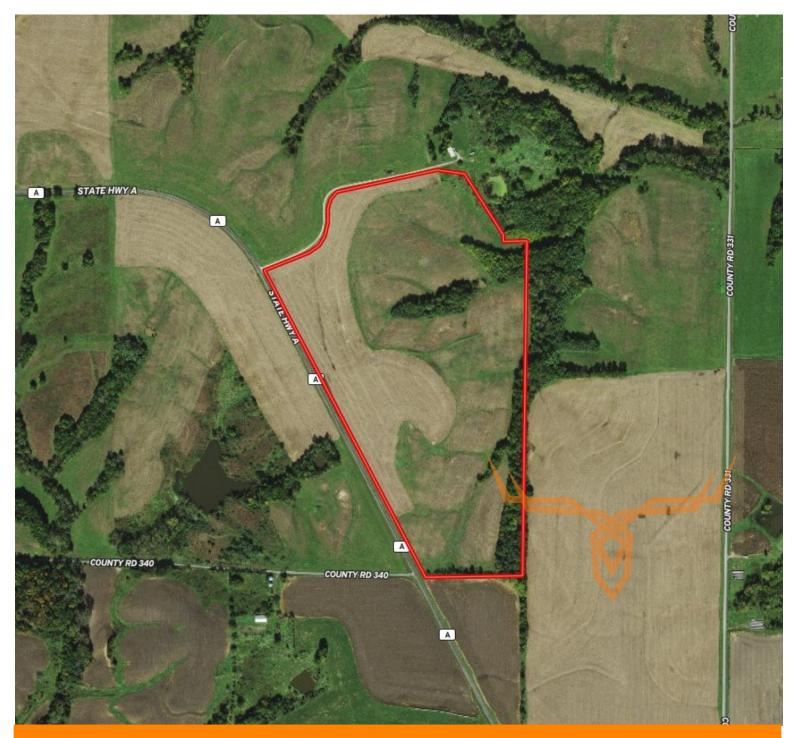

**PROPERTY ADDRESS:** 00 Hwy A Wyaconda, MO 63474 ACRES: 66.4 COUNTY: Clark

### **AUCTION DETAILS:**

This 66.4-acre farm in Northeast Missouri is an excellent opportunity for both investment and recreational use. With 60.64 acres in income-producing land, this property offers substantial returns. A significant portion, 44.51 acres, is dedicated to row crop production, with a lease already in place for 2025 that pays a lump sum of \$7,000 to the new owner. In addition, 16.13 acres are enrolled in the Conservation Reserve Program (CRP), generating \$2,699 annually through 2032, providing steady income with minimal maintenance.

The farm has recently undergone improvements, including tile and terrace work, enhancing its agricultural value. For those seeking a building site, the property offers great access off State Highway A, with utilities available and the potential for privacy by situating a home on the back side of the farm. There are also strong opportunities for whitetail deer hunting, with the property free of any hunting leases for the 2025 season.

This farm, with 91% of its acres in income-producing use, stands as one of the best investment properties available today. Located just 17 miles south of Kahoka, 10 miles south of Wyaconda, and 2.5 hours from Chesterfield Valley, it offers a combination of agricultural productivity, income stability, and recreational appeal.