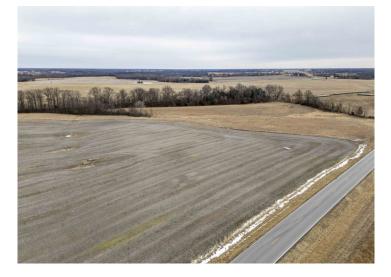

### **AUCTION DETAILS:**

This 66.4-acre farm in Northeast Missouri is an excellent opportunity for both investment and recreational use. With 60.64 acres in income-producing land, this property offers substantial returns. A significant portion, 44.51 acres, is dedicated to row crop production, with a lease already in place for 2025 that pays a lump sum of \$7,000 to the new owner. In addition, 16.13 acres are enrolled in the Conservation Reserve Program (CRP), generating \$2,699 annually through 2032, providing steady income with minimal maintenance.

The farm has recently undergone improvements, including tile and terrace work, enhancing its agricultural value. For those seeking a building site, the property offers great access off State Highway A, with utilities available and the potential for privacy by situating a home on the back side of the farm. There are also strong opportunities for whitetail deer hunting, with the property free of any hunting leases for the 2025 season.