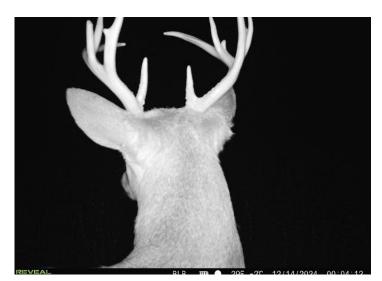

#### **Property Highlights:**

- 44.51 tillable acres on corn/soybean crop rotation
- 16.13 acres currently enrolled in a general CRP program
- Property has been surveyed and staked showing clear property lines
- Hwy frontage offers great access and visibility
- Utilities present along the Hwy offering ease of construction if looking to build
- Farm sells free and clear of hunting lease for the 2025 hunting season
- Northeast Missouri whitetail deer hunting opportunities (see trail camera pictures)