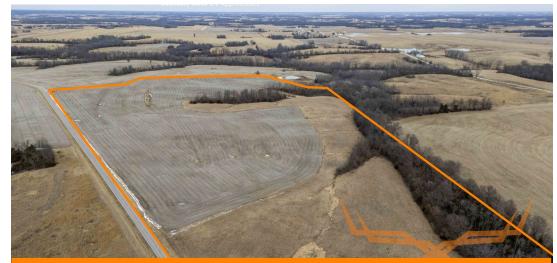

**PROPERTY ADDRESS:** 00 Hwy A Wyaconda, MO 63474 ACRES: 66.4 COUNTY: Clark

### **AUCTION DETAILS:**

This 66.4-acre farm in Northeast Missouri is an excellent opportunity for both investment and recreational use. With 60.64 acres in income-producing land, this property offers substantial returns. A significant portion, 44.51 acres, is dedicated to row crop production, with a lease already in place for 2025 that pays a lump sum of \$7,000 to the new owner. In addition, 16.13 acres are enrolled in the Conservation Reserve Program (CRP), generating \$2,699 annually through 2032, providing steady income with minimal maintenance.

The farm has recently undergone improvements, including tile and terrace work, enhancing its agricultural value. For those seeking a building site, the property offers great access off State Highway A, with utilities available and the potential for privacy by situating a home on the back side of the farm. There are also strong opportunities for whitetail deer hunting, with the property free of any hunting leases for the 2025 season.

#### **Property Highlights:**

- 44.51 tillable acres on corn/soybean crop rotation
- 16.13 acres currently enrolled in a general CRP program
- Property has been surveyed and staked showing clear property lines
- Hwy frontage offers great access and visibility
- Utilities present along the Hwy offering ease of construction if looking to build
- Farm sells free and clear of hunting lease for the 2025 hunting season
- Northeast Missouri whitetail deer hunting opportunities (see trail camera pictures)