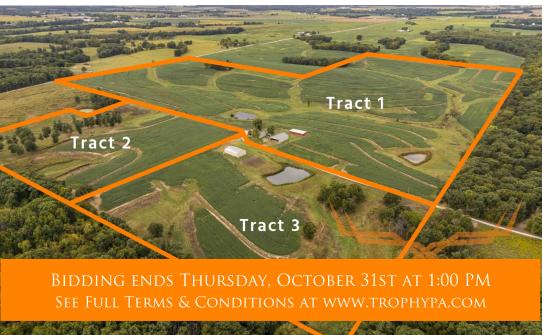

### ACRES: 138± COUNTY: Pike

#### **AUCTION DETAILS:**

Bidding Ends Thursday, October 31st at 1:00 PM.

These 138± gently rolling acres are conveniently located 6 miles southeast of Bowling Green, MO on County Road 263 just off highway F. There are approximately 95 acres of productive cropland with soils consisting mostly of Minnith, Gorin, and Bucklick silt loams. The balance of the land is grass waterways, scattered woods, ponds, and machine shed. Ideal building spots with county water and electricity nearby. Only 42 miles north of Wentzville and under an hour drive from the Chesterfield Valley. Be sure to check out the Dempsey farm if you're in the market for income producing farmland, recreation land, and new homesites. It's a beautiful property that's been well cared for.

Tract 1: 103± gently rolling acres with approximately 82 acres of farmland. Soils mostly consist of Gorin, Bucklick and Minnith silt loam with 5-9 slope. Improved and maintained terraces, waterways, and draws make up the balance of the land offering hunting and recreation. Good building sites with views of the surrounding landscape. Small pond offering water for wildlife. 3 phase power and county water are available at the road. Access on two sides of the property off County Road 263 and 275.

<u>Tract 2:</u> 19± gently acres with a prime building site with electric & county water at the road. The are approximately 6 acres of farmland with the balance in grass and scattered trees offering hunting and recreation. Access off County Road 275.

### Pike County Missouri Land for Sale at Auction - Dempsey Farm

www.TrophyPA.com • (855) 573-5263 • leads@trophypa.com

<u>Tract 3:</u> 16± acres with approximately 7 acres of farmland. Scattered woods and grass make up the balance of the land offering hunting and recreation. Prime building site with a small pond. 3 phase power and county water are available at the road. The property also includes a 48'x72' (approx.) machine shed. Access off County Road 275.