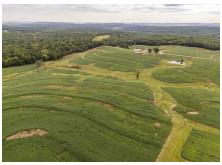

#### **AUCTION DETAILS:**

Bidding Ends Thursday, October 31st at 1:00 PM.

These 138± gently rolling acres are conveniently located 6 miles southeast of Bowling Green, MO on County Road 263 just off highway F. There are approximately 95 acres of productive cropland with soils consisting mostly of Minnith, Gorin, and Bucklick silt loams. The balance of the land is grass waterways, scattered woods, ponds, and machine shed. Ideal building spots with county water and electricity nearby. Only 42 miles north of Wentzville and under an hour drive from the Chesterfield Valley. Be sure to check out the Dempsey farm if you're in the market for income producing farmland, recreation land, and new homesites. It's a beautiful property that's been well cared for.