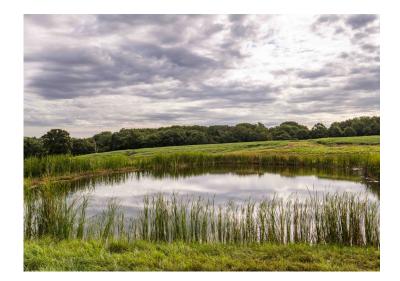

#### **AUCTION DETAILS:**

Bidding Ends Thursday, October 31st at 1:00 PM.

These 138± gently rolling acres are conveniently located 6 miles southeast of Bowling Green, MO on County Road 263 just off highway F. There are approximately 95 acres of productive cropland with soils consisting mostly of Minnith, Gorin, and Bucklick silt loams. The balance of the land is grass waterways, scattered woods, ponds, and machine shed. Ideal building spots with county water and electricity nearby. Only 42 miles north of Wentzville and under an hour drive from the Chesterfield Valley. Be sure to check out the Dempsey farm if you're in the market for income producing farmland, recreation land, and new homesites. It's a beautiful property that's been well cared for.

Tract 1: 103± gently rolling acres with approximately 82 acres of farmland. Soils mostly consist of Gorin, Bucklick and Minnith silt loam with 5-9 slope. Improved and maintained terraces, waterways, and draws make up the balance of the land offering hunting and recreation. Good building sites with views of the surrounding landscape. Small pond offering water for wildlife. 3 phase power and county water are available at the road. Access on two sides of the property off County Road 263 and 275.