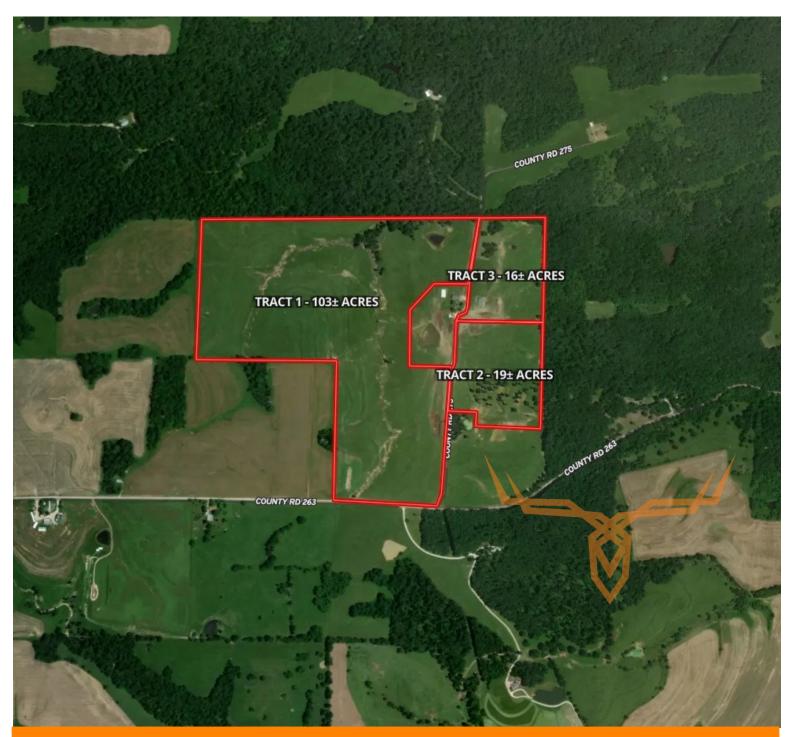

### ACRES: 138± COUNTY: Pike

#### **AUCTION DETAILS:**

Bidding Ends Thursday, October 31st at 1:00 PM.

These 138± gently rolling acres are conveniently located 6 miles southeast of Bowling Green, MO on County Road 263 just off highway F. There are approximately 95 acres of productive cropland with soils consisting mostly of Minnith, Gorin, and Bucklick silt loams. The balance of the land is grass waterways, scattered woods, ponds, and machine shed. Ideal building spots with county water and electricity nearby. Only 42 miles north of Wentzville and under an hour drive from the Chesterfield Valley. Be sure to check out the Dempsey farm if you're in the market for income producing farmland, recreation land, and new homesites. It's a beautiful property that's been well cared for.

Tract 1: 103± gently rolling acres with approximately 82 acres of farmland. Soils mostly consist of Gorin, Bucklick and Minnith silt loam with 5-9 slope. Improved and maintained terraces, waterways, and draws make up the balance of the land offering hunting and recreation. Good building sites with views of the surrounding landscape. Small pond offering water for wildlife. 3 phase power and county water are available at the road. Access on two sides of the property off County Road 263 and 275.

<u>Tract 2:</u> 19± gently acres with a prime building site with electric & county water at the road. The are approximately 6 acres of farmland with the balance in grass and scattered trees offering hunting and recreation. Access off County Road 275.

### Pike County Missouri Land for Sale at Auction - Dempsey Farm

www.TrophyPA.com • (855) 573-5263 • leads@trophypa.com

<u>Tract 3:</u> 16± acres with approximately 7 acres of farmland. Scattered woods and grass make up the balance of the land offering hunting and recreation. Prime building site with a small pond. 3 phase power and county water are available at the road. The property also includes a 48'x72' (approx.) machine shed. Access off County Road 275.