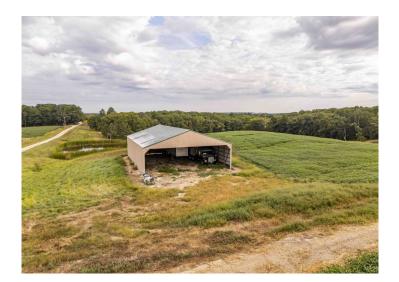

### Pike County Missouri Land for Sale at Auction - Dempsey Farm

www.TrophyPA.com • (855) 573-5263 • leads@trophypa.com

<u>Tract 3:</u> 16± acres with approximately 7 acres of farmland. Scattered woods and grass make up the balance of the land offering hunting and recreation. Prime building site with a small pond. 3 phase power and county water are available at the road. The property also includes a 48'x72' (approx.) machine shed. Access off County Road 275.