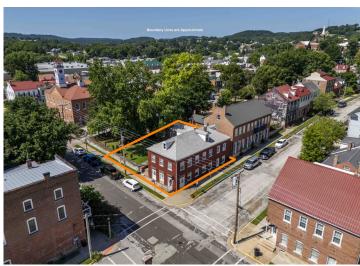

#### **PROPERTY ADDRESS:**

300 Schiller Street Hermann, MO 65041

### **AUCTION DETAILS:**

Buyer's Agents Welcome – See Co-op Agreement for complete details!

Open House Sunday August 3rd & 17th 11AM to 2PM.

Historic Commercial Building in Downtown Hermann, MO

Here's your chance to own a cornerstone of Hermann's past with this beautifully preserved, all-brick building dating back to around 1850. Once home to a saloon, storefront, and residence—and now serving as the county health department—this 4,000± sq ft building blends historic character with modern utility. Inside you'll find multiple offices, restrooms, and storage rooms, along with updated wiring, plumbing, windows, and a backup generator already in place.

Sitting on a corner lot in Hermann's historic district, the location doesn't get much better. Just steps from some of the town's busiest shops, wineries, and restaurants, the property draws foot traffic year-round. The commercial zoning and multiple entry points make it ideal for a mixed-use conversion—retail on the main floor with office or residential space above. The standing seam metal roof adds both longevity and classic appeal.