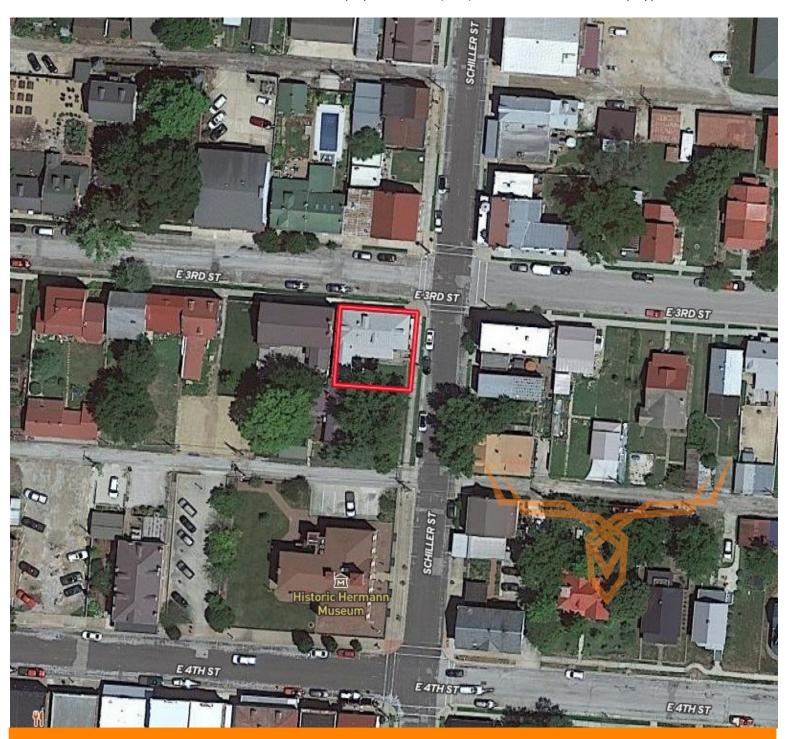

#### **PROPERTY ADDRESS:**

300 Schiller Street Hermann, MO 65041

Sitting on a corner lot in Hermann's historic district, the location doesn't get much better. Just steps from some of the town's busiest shops, wineries, and restaurants, the property draws foot traffic year-round. The commercial zoning and multiple entry points make it ideal for a mixed-use conversion—retail on the main floor with office or residential space above. The standing seam metal roof adds both longevity and classic appeal.