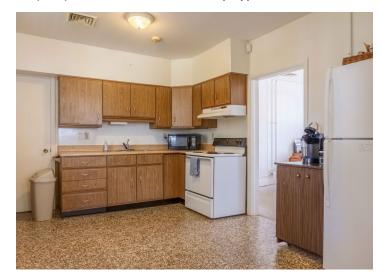

### **AUCTION DETAILS:**

Buyer's Agents Welcome – See Co-op Agreement for complete details!

Open House Sunday August 3rd & 17th 11AM to 2PM.

Historic Commercial Building in Downtown Hermann, MO

Here's your chance to own a cornerstone of Hermann's past with this beautifully preserved, all-brick building dating back to around 1850. Once home to a saloon, storefront, and residence—and now serving as the county health department—this 4,000± sq ft building blends historic character with modern utility. Inside you'll find multiple offices, restrooms, and storage rooms, along with updated wiring, plumbing, windows, and a backup generator already in place.

Sitting on a corner lot in Hermann's historic district, the location doesn't get much better. Just steps from some of the town's busiest shops, wineries, and restaurants, the property draws foot traffic year-round. The commercial zoning and multiple entry points make it ideal for a mixed-use conversion—retail on the main floor with office or residential space above. The standing seam metal roof adds both longevity and classic appeal.