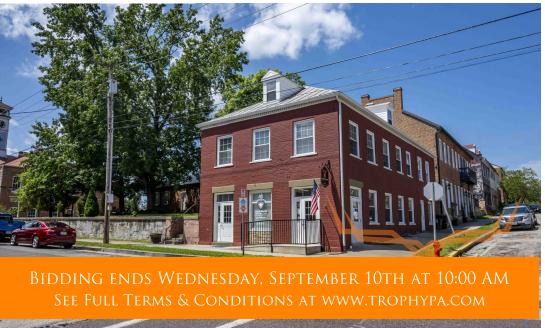

#### **PROPERTY ADDRESS:**

300 Schiller Street Hermann, MO 65041

### **AUCTION DETAILS:**

Buyer's Agents Welcome – See Co-op Agreement for complete details!

Open House Sunday August 3rd & 17th 11AM to 2PM.

Historic Commercial Building in Downtown Hermann, MO

Here's your chance to own a cornerstone of Hermann's past with this beautifully preserved, all-brick building dating back to around 1850. Once home to a saloon, storefront, and residence—and now serving as the county health department—this 4,000± sq ft building blends historic character with modern utility. Inside you'll find multiple offices, restrooms, and storage rooms, along with updated wiring, plumbing, windows, and a backup generator already in place.

Sitting on a corner lot in Hermann's historic district, the location doesn't get much better. Just steps from some of the town's busiest shops, wineries, and restaurants, the property draws foot traffic year-round. The commercial zoning and multiple entry points make it ideal for a mixed-use conversion—retail on the main floor with office or residential space above. The standing seam metal roof adds both longevity and classic appeal.