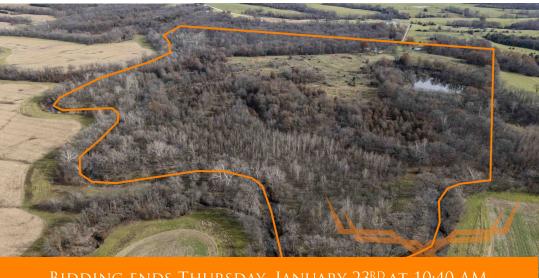

### Howard County Missouri Land for Sale at Auction -Bogdan/Griffin Farm

www.TrophyPA.com • (855) 573-5263 • leads@trophypa.com

**ACRES: 131.8** 

SEE FULL TERMS & CONDITIONS AT WWW.TROPHYPA.COM

#### Bidding Ends Thursday, January 23rd at 10AM.

Located just 20 minutes from Columbia, MO, this 131.8± acre property offers a blend of recreational and hunting potential with excellent access to Moniteau Creek along the north and west borders. The property features a mix of cedar thickets and mature hardwoods, creating a prime habitat for deer, turkey, and other abundant wildlife. Multiple ponds provide water sources for both wildlife and recreational use.