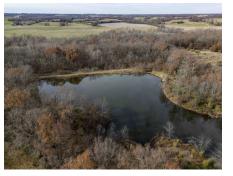

#### Bidding Ends Thursday, January 23rd at 10AM.

Located just 20 minutes from Columbia, MO, this 131.8± acre property offers a blend of recreational and hunting potential with excellent access to Moniteau Creek along the north and west borders. The property features a mix of cedar thickets and mature hardwoods, creating a prime habitat for deer, turkey, and other abundant wildlife. Multiple ponds provide water sources for both wildlife and recreational use.