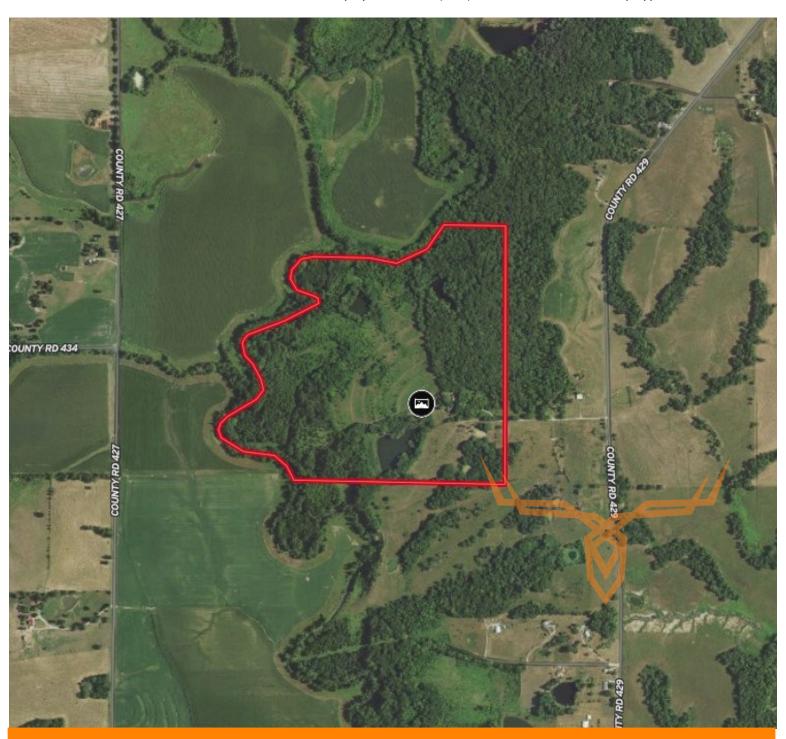

#### Bidding Ends Thursday, January 23rd at 10AM.

Located just 20 minutes from Columbia, MO, this 131.8± acre property offers a blend of recreational and hunting potential with excellent access to Moniteau Creek along the north and west borders. The property features a mix of cedar thickets and mature hardwoods, creating a prime habitat for deer, turkey, and other abundant wildlife. Multiple ponds provide water sources for both wildlife and recreational use.