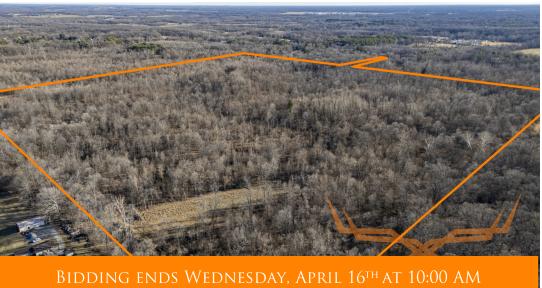

### ACRES: 152± COUNTY: Jackson

#### **AUCTION DETAILS:**

Preview Day Saturday, March 29th 9AM to 11AM.

This is your chance to purchase 152± acres of upland hardwood timber that is tucked away in a great location just minutes from town. The property was recently harvested, however, there is still an abundant number of white oaks on the property, and the resulting thick understory provides excellent habitat for deer and turkey. Multiple food plots are scattered throughout the property and are accessed via an established trail system. The property is accessed along a gravel drive off of Pump House Road and is close to the Shawnee National Forest and Cedar Lake which provides additional recreational opportunities.

#### **Property Highlights:**

- 152± acres
- Upland hardwood timber
- Loaded with deer and turkey
- Multiple food plots
- Established trail system
- Located in Jackson County, Illinois

**PRESENTED BY:** 