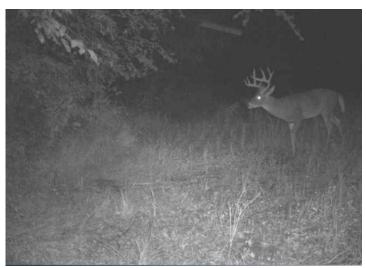

#### **AUCTION DETAILS:**

Preview Day Saturday, March 29th 9AM to 11AM.

This is your chance to purchase 152± acres of upland hardwood timber that is tucked away in a great location just minutes from town. The property was recently harvested, however, there is still an abundant number of white oaks on the property, and the resulting thick understory provides excellent habitat for deer and turkey. Multiple food plots are scattered throughout the property and are accessed via an established trail system. The property is accessed along a gravel drive off of Pump House Road and is close to the Shawnee National Forest and Cedar Lake which provides additional recreational opportunities.

#### **Property Highlights:**

- 152± acres
- Upland hardwood timber
- Loaded with deer and turkey
- Multiple food plots
- Established trail system
- Located in Jackson County, Illinois

**PRESENTED BY:** 