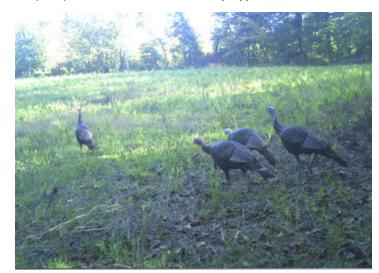

#### **AUCTION DETAILS:**

Preview Day Saturday, March 29th 9AM to 11AM.

This is your chance to purchase 152± acres of upland hardwood timber that is tucked away in a great location just minutes from town. The property was recently harvested, however, there is still an abundant number of white oaks on the property, and the resulting thick understory provides excellent habitat for deer and turkey. Multiple food plots are scattered throughout the property and are accessed via an established trail system. The property is accessed along a gravel drive off of Pump House Road and is close to the Shawnee National Forest and Cedar Lake which provides additional recreational opportunities.

#### **Property Highlights:**

- 152± acres
- Upland hardwood timber
- Loaded with deer and turkey
- Multiple food plots
- Established trail system
- Located in Jackson County, Illinois

**PRESENTED BY:** 