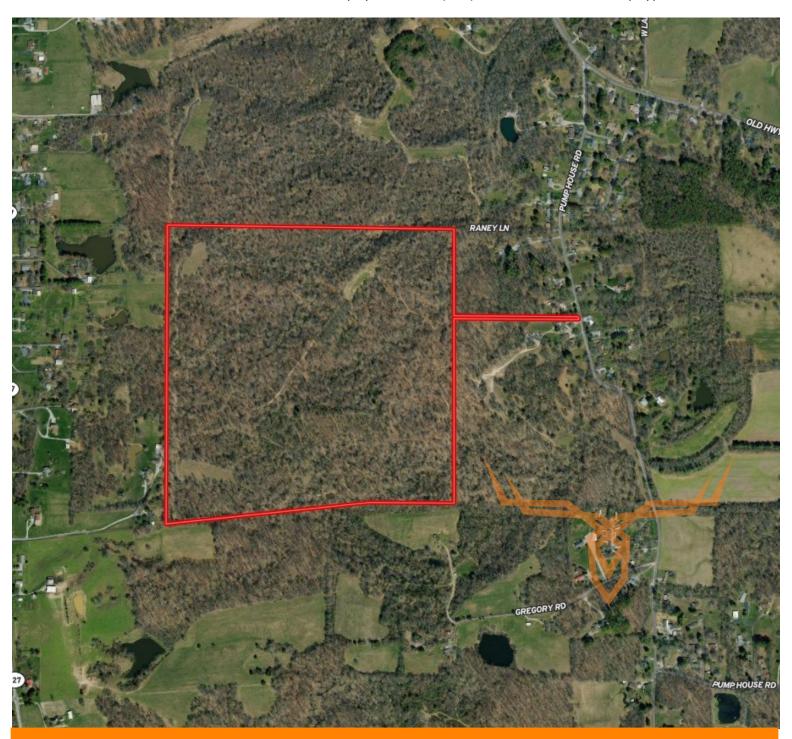

### ACRES: 152± COUNTY: Jackson

#### **AUCTION DETAILS:**

Preview Day Saturday, March 29th 9AM to 11AM.

This is your chance to purchase 152± acres of upland hardwood timber that is tucked away in a great location just minutes from town. The property was recently harvested, however, there is still an abundant number of white oaks on the property, and the resulting thick understory provides excellent habitat for deer and turkey. Multiple food plots are scattered throughout the property and are accessed via an established trail system. The property is accessed along a gravel drive off of Pump House Road and is close to the Shawnee National Forest and Cedar Lake which provides additional recreational opportunities.

#### **Property Highlights:**

- 152± acres
- Upland hardwood timber
- Loaded with deer and turkey
- Multiple food plots
- Established trail system
- Located in Jackson County, Illinois

**PRESENTED BY:** 