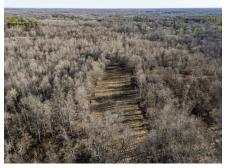

#### **AUCTION DETAILS:**

Preview Day Saturday, March 29th 9AM to 11AM.

This is your chance to purchase 152± acres of upland hardwood timber that is tucked away in a great location just minutes from town. The property was recently harvested, however, there is still an abundant number of white oaks on the property, and the resulting thick understory provides excellent habitat for deer and turkey. Multiple food plots are scattered throughout the property and are accessed via an established trail system. The property is accessed along a gravel drive off of Pump House Road and is close to the Shawnee National Forest and Cedar Lake which provides additional recreational opportunities.

#### **Property Highlights:**

- 152± acres
- Upland hardwood timber
- Loaded with deer and turkey
- Multiple food plots
- Established trail system
- Located in Jackson County, Illinois

**PRESENTED BY:** 