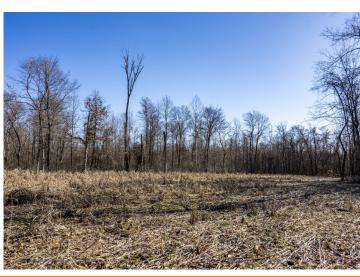

#### **AUCTION DETAILS:**

Preview Day Saturday, March 29th 9AM to 11AM.

This is your chance to purchase 152± acres of upland hardwood timber that is tucked away in a great location just minutes from town. The property was recently harvested, however, there is still an abundant number of white oaks on the property, and the resulting thick understory provides excellent habitat for deer and turkey. Multiple food plots are scattered throughout the property and are accessed via an established trail system. The property is accessed along a gravel drive off of Pump House Road and is close to the Shawnee National Forest and Cedar Lake which provides additional recreational opportunities.

#### **Property Highlights:**

- 152± acres
- Upland hardwood timber
- Loaded with deer and turkey
- Multiple food plots
- Established trail system
- Located in Jackson County, Illinois

**PRESENTED BY:** 