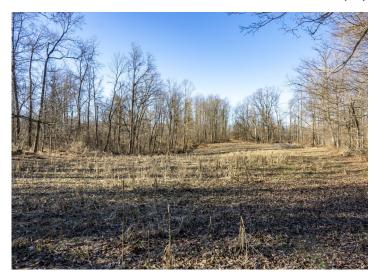

#### **AUCTION DETAILS:**

Preview Day Saturday, March 29th 9AM to 11AM.

This is your chance to purchase 152± acres of upland hardwood timber that is tucked away in a great location just minutes from town. The property was recently harvested, however, there is still an abundant number of white oaks on the property, and the resulting thick understory provides excellent habitat for deer and turkey. Multiple food plots are scattered throughout the property and are accessed via an established trail system. The property is accessed along a gravel drive off of Pump House Road and is close to the Shawnee National Forest and Cedar Lake which provides additional recreational opportunities.

#### **Property Highlights:**

- 152± acres
- Upland hardwood timber
- Loaded with deer and turkey
- Multiple food plots
- Established trail system
- Located in Jackson County, Illinois

**PRESENTED BY:** 