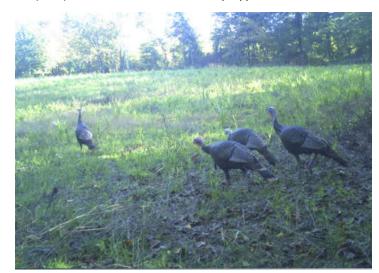

#### **AUCTION DETAILS:**

Preview Day Saturday, March 29th 9AM to 11AM.

This is your chance to purchase 134.67± acres of upland hardwood timber that is tucked away in a great location just minutes from town. The property was recently harvested, however, there is still an abundant number of white oaks on the property, and the resulting thick understory provides excellent habitat for deer and turkey. Multiple food plots are scattered throughout the property and are accessed via an established trail system. The property is accessed along a gravel drive off of Pump House Road and is close to the Shawnee National Forest and Cedar Lake which provides additional recreational opportunities.

#### **Property Highlights:**

- 134.67± acres
- Upland hardwood timber
- Loaded with deer and turkey
- Multiple food plots
- Established trail system
- Located in Jackson County, Illinois

**PRESENTED BY:** 