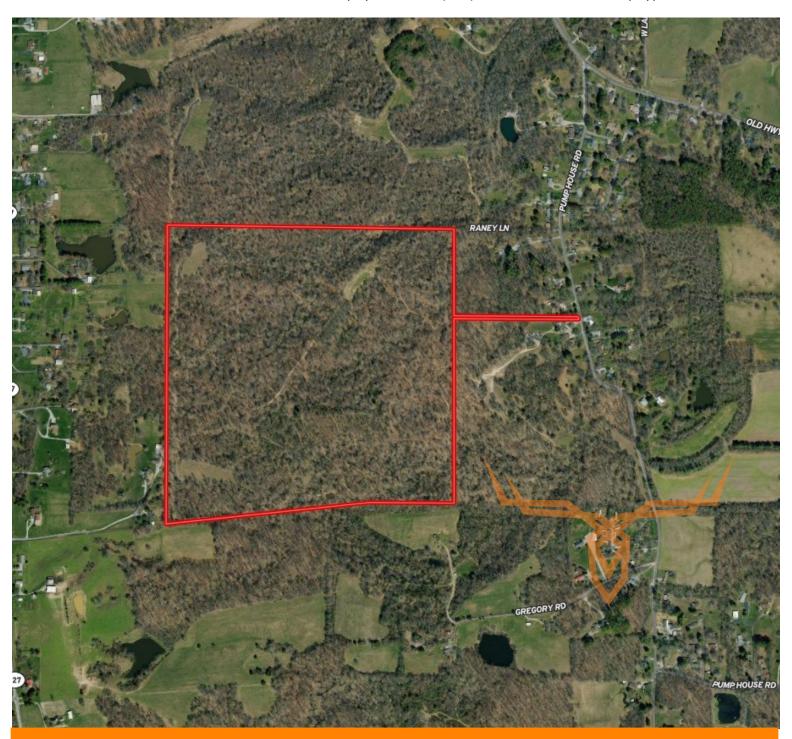

#### **PROPERTY ADDRESS:**

00 Pump House Road Murphysboro, IL 62966

### ACRES: 134.67± COUNTY: Jackson

#### **AUCTION DETAILS:**

Preview Day Saturday, March 29th 9AM to 11AM.

This is your chance to purchase 134.67± acres of upland hardwood timber that is tucked away in a great location just minutes from town. The property was recently harvested, however, there is still an abundant number of white oaks on the property, and the resulting thick understory provides excellent habitat for deer and turkey. Multiple food plots are scattered throughout the property and are accessed via an established trail system. The property is accessed along a gravel drive off of Pump House Road and is close to the Shawnee National Forest and Cedar Lake which provides additional recreational opportunities.