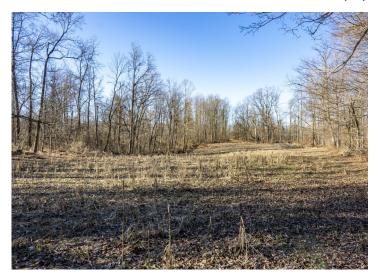

#### **AUCTION DETAILS:**

Preview Day Saturday, March 29th 9AM to 11AM.

This is your chance to purchase 134.67± acres of upland hardwood timber that is tucked away in a great location just minutes from town. The property was recently harvested, however, there is still an abundant number of white oaks on the property, and the resulting thick understory provides excellent habitat for deer and turkey. Multiple food plots are scattered throughout the property and are accessed via an established trail system. The property is accessed along a gravel drive off of Pump House Road and is close to the Shawnee National Forest and Cedar Lake which provides additional recreational opportunities.

#### **Property Highlights:**

- 134.67± acres
- Upland hardwood timber
- Loaded with deer and turkey
- Multiple food plots
- Established trail system
- Located in Jackson County, Illinois

**PRESENTED BY:** 