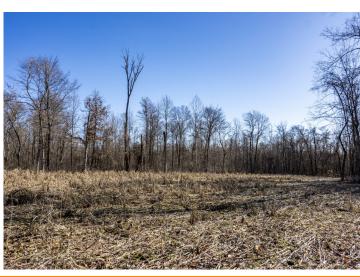

#### **AUCTION DETAILS:**

Preview Day Saturday, March 29th 9AM to 11AM.

This is your chance to purchase 134.67± acres of upland hardwood timber that is tucked away in a great location just minutes from town. The property was recently harvested, however, there is still an abundant number of white oaks on the property, and the resulting thick understory provides excellent habitat for deer and turkey. Multiple food plots are scattered throughout the property and are accessed via an established trail system. The property is accessed along a gravel drive off of Pump House Road and is close to the Shawnee National Forest and Cedar Lake which provides additional recreational opportunities.

#### **Property Highlights:**

- 134.67± acres
- Upland hardwood timber
- Loaded with deer and turkey
- Multiple food plots
- Established trail system
- Located in Jackson County, Illinois

**PRESENTED BY:** 