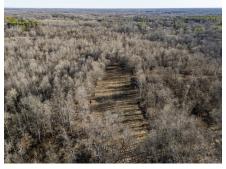

#### **AUCTION DETAILS:**

Preview Day Saturday, March 29th 9AM to 11AM.

This is your chance to purchase 134.67± acres of upland hardwood timber that is tucked away in a great location just minutes from town. The property was recently harvested, however, there is still an abundant number of white oaks on the property, and the resulting thick understory provides excellent habitat for deer and turkey. Multiple food plots are scattered throughout the property and are accessed via an established trail system. The property is accessed along a gravel drive off of Pump House Road and is close to the Shawnee National Forest and Cedar Lake which provides additional recreational opportunities.

#### **Property Highlights:**

- 134.67± acres
- Upland hardwood timber
- Loaded with deer and turkey
- Multiple food plots
- Established trail system
- Located in Jackson County, Illinois

**PRESENTED BY:** 