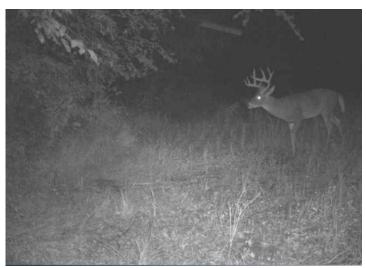

#### **AUCTION DETAILS:**

Preview Day Saturday, March 29th 9AM to 11AM.

This is your chance to purchase 134.67± acres of upland hardwood timber that is tucked away in a great location just minutes from town. The property was recently harvested, however, there is still an abundant number of white oaks on the property, and the resulting thick understory provides excellent habitat for deer and turkey. Multiple food plots are scattered throughout the property and are accessed via an established trail system. The property is accessed along a gravel drive off of Pump House Road and is close to the Shawnee National Forest and Cedar Lake which provides additional recreational opportunities.

#### **Property Highlights:**

- 134.67± acres
- Upland hardwood timber
- Loaded with deer and turkey
- Multiple food plots
- Established trail system
- Located in Jackson County, Illinois

**PRESENTED BY:** 