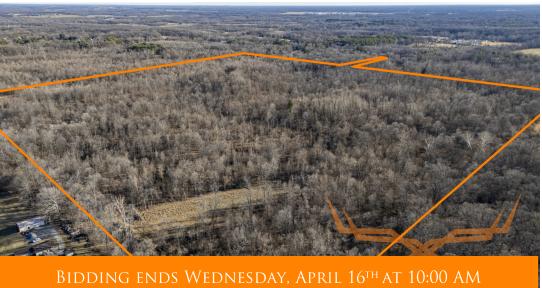

### ACRES: 134.67± COUNTY: Jackson

#### **AUCTION DETAILS:**

Preview Day Saturday, March 29th 9AM to 11AM.

This is your chance to purchase 134.67± acres of upland hardwood timber that is tucked away in a great location just minutes from town. The property was recently harvested, however, there is still an abundant number of white oaks on the property, and the resulting thick understory provides excellent habitat for deer and turkey. Multiple food plots are scattered throughout the property and are accessed via an established trail system. The property is accessed along a gravel drive off of Pump House Road and is close to the Shawnee National Forest and Cedar Lake which provides additional recreational opportunities.

#### **Property Highlights:**

- 134.67± acres
- Upland hardwood timber
- Loaded with deer and turkey
- Multiple food plots
- Established trail system
- Located in Jackson County, Illinois

**PRESENTED BY:** 