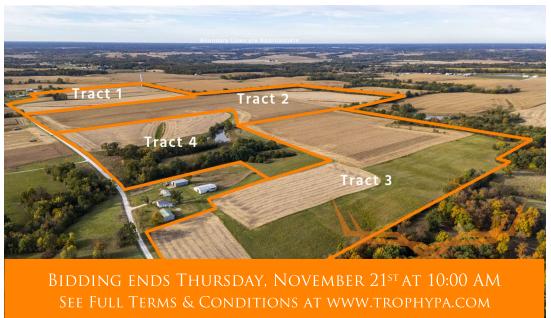

### **AUCTION DETAILS:**

Preview Day Saturday, November 9th 9AM to 11AM.

Bidding Ends Thursday, November 21st at 10AM.

Just outside of La Grange is this highly productive row crop farm. Farm offers some of the best soils in Lewis County. Approximately 15 minutes from Quincy. This farm has something for everyone with the Blacktop frontage, build sites, 1± acre lake, and great tillable.

<u>Tract 1:</u> 35.3 acres with Highway C frontage on the South border, Oleander Avenue on the East side and 31.12 Tillable FSA Acres. Soils are mostly Kilwinning and Armstrong. Electric and Rural Water along the South and East borders.

<u>Tract 2:</u> 67.2 acres - over 95% tillable tract with nearly all Putnam and Kilwinning Silt Loams. FSA indicates 64.59 tillable acres. Soils are nearly all Putnam and Kilwinning. A spectacular tillable tract. One of the better ones in the county without question. Electric and Rural Water along the East border.

<u>Tract 3:</u> 42.7 acres - great tillable tract with 40.46 FSA tillable acres. This farm is over 95% tillable. Soils include Putnam and Kilwinning. Another great tillable tract! Electric and Rural Water along the East border.

## Lewis County Missouri Land for Sale at Auction Ann Childers Wenneker Estate

www.TrophyPA.com • (855) 573-5263 • leads@trophypa.com

<u>Tract 4:</u> 25.2 acres - excellent build site with 15.88 FSA acres plus some additional open acreage. Great spot to build overlooking the 1+ acre lake. Electric and Rural Water along the East border.