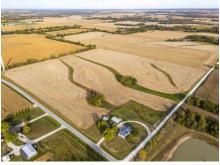

### **AUCTION DETAILS:**

Preview Day Saturday, November 9th 9AM to 11AM.

Bidding Ends Thursday, November 21st at 10AM.

Just outside of La Grange is this highly productive row crop farm. Farm offers some of the best soils in Lewis County. Approximately 15 minutes from Quincy. This farm has something for everyone with the Blacktop frontage, build sites, 1± acre lake, and great tillable.

<u>Tract 2:</u> 67.2 acres - over 95% tillable tract with nearly all Putnam and Kilwinning Silt Loams. FSA indicates 64.59 tillable acres. Soils are nearly all Putnam and Kilwinning. A spectacular tillable tract. One of the better ones in the county without question. Electric and Rural Water along the East border.