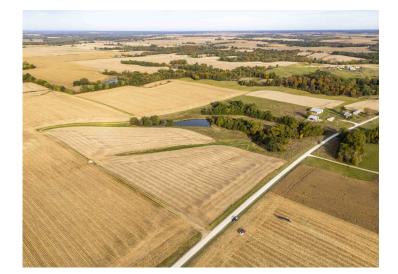

### **AUCTION DETAILS:**

Preview Day Saturday, November 9th 9AM to 11AM.

Bidding Ends Thursday, November 21st at 10AM.

Just outside of La Grange is this highly productive row crop farm. Farm offers some of the best soils in Lewis County. Approximately 15 minutes from Quincy. This farm has something for everyone with the Blacktop frontage, build sites, 1± acre lake, and great tillable.