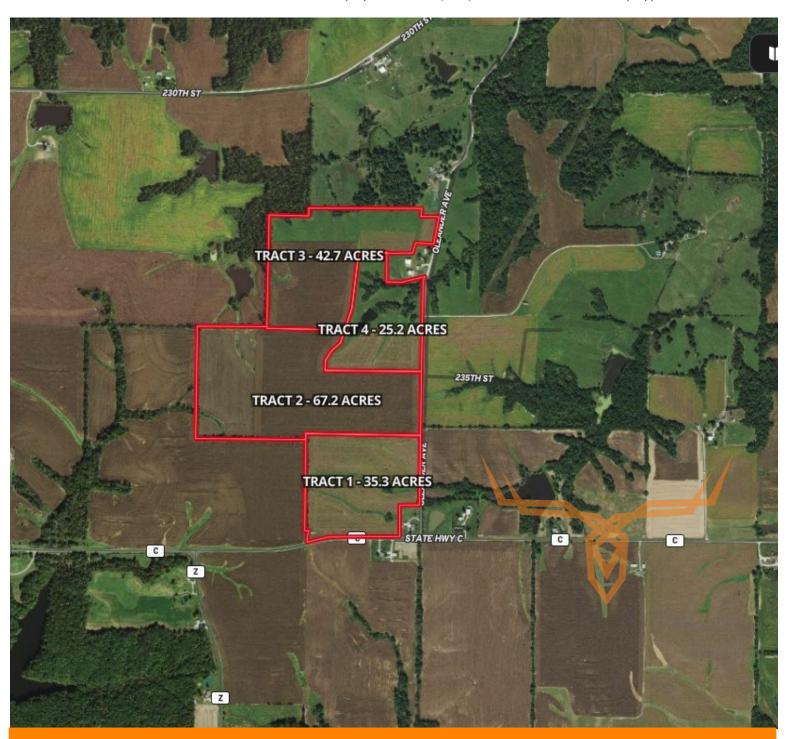

#### **PROPERTY ADDRESS:**

00 Hwy C

La Grange, MO 63448

ACRES: 170.4 COUNTY: Lewis

<u>Tract 1:</u> 35.3 acres with Highway C frontage on the South border, Oleander Avenue on the East side and 31.12 Tillable FSA Acres. Soils are mostly Kilwinning and Armstrong. Electric and Rural Water along the South and East borders.

<u>Tract 2:</u> 67.2 acres - over 95% tillable tract with nearly all Putnam and Kilwinning Silt Loams. FSA indicates 64.59 tillable acres. Soils are nearly all Putnam and Kilwinning. A spectacular tillable tract. One of the better ones in the county without question. Electric and Rural Water along the East border.

<u>Tract 3:</u> 42.7 acres - great tillable tract with 40.46 FSA tillable acres. This farm is over 95% tillable. Soils include Putnam and Kilwinning. Another great tillable tract! Electric and Rural Water along the East border.

## Lewis County Missouri Land for Sale at Auction Ann Childers Wenneker Estate

www.TrophyPA.com • (855) 573-5263 • leads@trophypa.com

<u>Tract 4:</u> 25.2 acres - excellent build site with 15.88 FSA acres plus some additional open acreage. Great spot to build overlooking the 1+ acre lake. Electric and Rural Water along the East border.