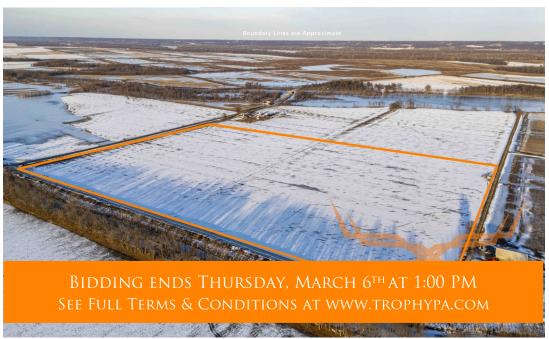

# Lincoln County Missouri Land for Sale at Auction -Kings Bend Farm

www.TrophyPA.com • (855) 573-5263 • leads@trophypa.com

**ACRES: 52.77** 

#### **AUCTION DETAILS:**

Preview Day Sunday, February 16th Noon to 1PM.

Discover 52.77± acres of prime, undeveloped, flat land located just south of Elsberry, Missouri. This tract of land offers incredible potential for development into a premier duck hunting property. The farm is nearly 100% highly productive cropland with the soils consisting mostly of Dupo Silt Loam and Portage Clay with NCCPI of 46.53. With its fertile and flat terrain, it's an ideal setting to create an exceptional hunting property

The property is situated in a well-established hunting region along a major migratory route, and it is located less than 1 mile from BK Leach Conservation Area's refuge and just 10 miles south of the famous Clarence Cannon National Wildlife Refuge. Its blank slate and access to electric allows for the creation of flooded row crops or wetlands to enhance waterfowl habitat, offering excellent opportunities for waterfowl hunters.