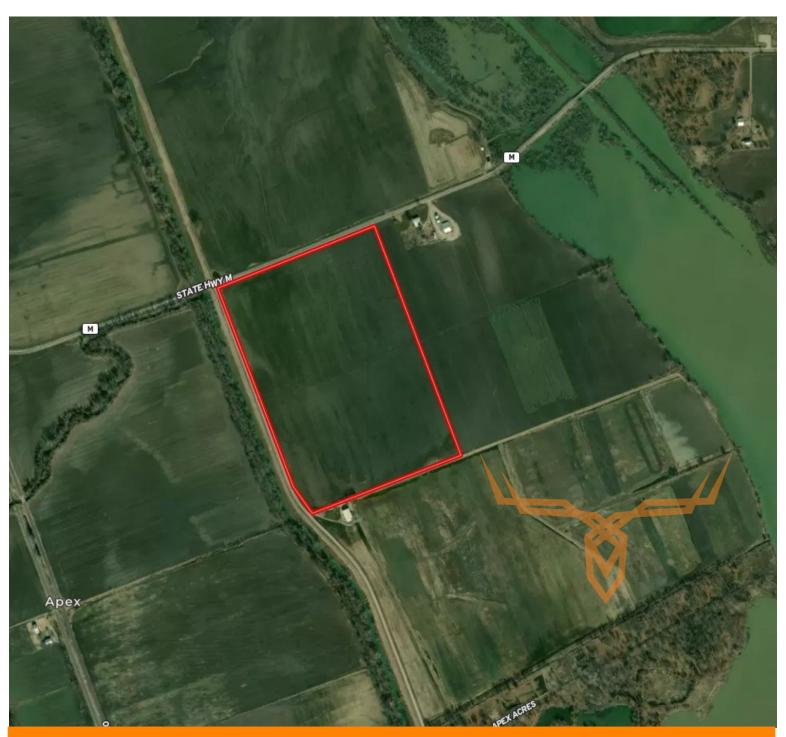

## **COUNTY:** Lincoln 00 State Hwy M

#### **AUCTION DETAILS:**

Preview Day Sunday, February 16th Noon to 1PM.

Discover 52.77± acres of prime, undeveloped, flat land located just south of Elsberry, Missouri. This tract of land offers incredible potential for development into a premier duck hunting property. The farm is nearly 100% highly productive cropland with the soils consisting mostly of Dupo Silt Loam and Portage Clay with NCCPI of 46.53. With its fertile and flat terrain, it's an ideal setting to create an exceptional hunting property

The property is situated in a well-established hunting region along a major migratory route, and it is located less than 1 mile from BK Leach Conservation Area's refuge and just 10 miles south of the famous Clarence Cannon National Wildlife Refuge. Its blank slate and access to electric allows for the creation of flooded row crops or wetlands to enhance waterfowl habitat, offering excellent opportunities for waterfowl hunters.