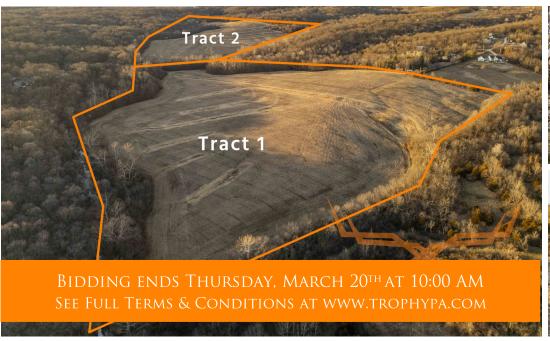

### ACRES: 101.03± COUNTY: Lincoln

#### **AUCTION DETAILS:**

Preview Day Saturday, March 8th 11AM to Noon.

3% Commission to Buyer's Agent!

This 101.03± acre property offered in 2 tracts is located in Lincoln County near Elsberry. The Farm Service Agency figures there to be 79.16 acres of productive cropland. The soils consist mostly of Keswick & Haymond silt loam boasting an annual cash rent of \$10,000 in recent years. The farm sells free and clear a tenant for the 2025 crop season. The Upper Sandy Creek flows along the western / southern boundary. The property offers a variety of uses for farming, recreation, hunting and great build sites for your future home. Multiple access points: Tract 1 is accessed by Pebble Creek Dr. and Tract 2 is accessed by Chillcut Ln. Elsberry Schools. No restrictions.

<u>Tract 1:</u> 47.54± mostly tillable acres with a great build site and electric at Pebble Creek Dr. The Farm Service Agency figures 38.14 acres of productive cropland. Upper Sandy Creek flows along the wooded edges on the southern boundary. Hunting & Recreation. No restrictions.

<u>Tract 2:</u> 53.49± mostly tillable acres with a great build site. This tract is accessed by Chillcut Ln. The Farm Service Agency figures 41.02 acres of productive cropland. Upper Sandy Creek flows along the western boundary. Hunting & Recreation. No Restrictions.