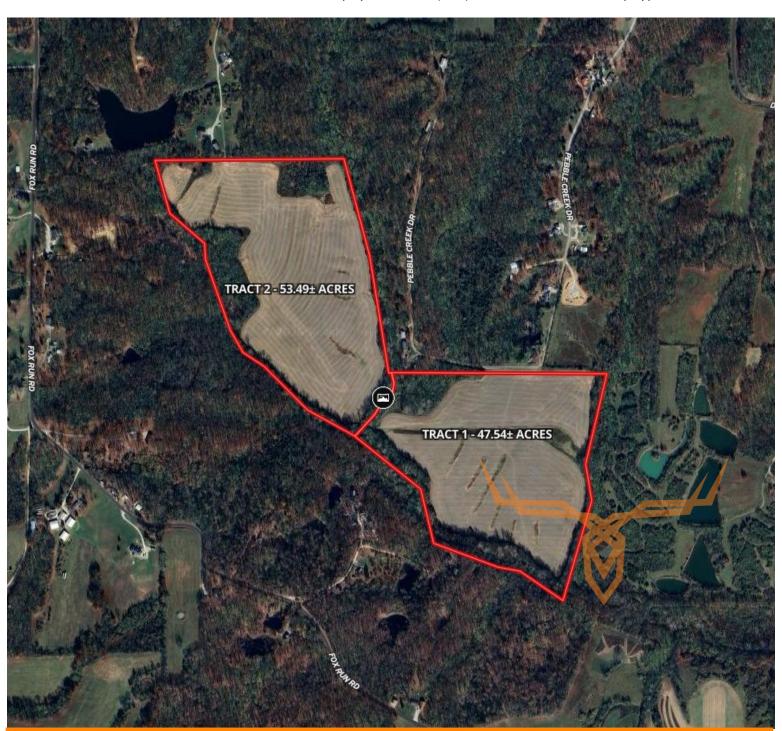

### ACRES: 101.03± COUNTY: Lincoln

#### **AUCTION DETAILS:**

Preview Day Saturday, March 8th 11AM to Noon.

3% Commission to Buyer's Agent!

This 101.03± acre property offered in 2 tracts is located in Lincoln County near Elsberry. The Farm Service Agency figures there to be 79.16 acres of productive cropland. The soils consist mostly of Keswick & Haymond silt loam boasting an annual cash rent of \$10,000 in recent years. The farm sells free and clear a tenant for the 2025 crop season. The Upper Sandy Creek flows along the western / southern boundary. The property offers a variety of uses for farming, recreation, hunting and great build sites for your future home. Multiple access points: Tract 1 is accessed by Pebble Creek Dr. and Tract 2 is accessed by Chillcut Ln. Elsberry Schools. No restrictions.

<u>Tract 1:</u> 47.54± mostly tillable acres with a great build site and electric at Pebble Creek Dr. The Farm Service Agency figures 38.14 acres of productive cropland. Upper Sandy Creek flows along the wooded edges on the southern boundary. Hunting & Recreation. No restrictions.

<u>Tract 2:</u> 53.49± mostly tillable acres with a great build site. This tract is accessed by Chillcut Ln. The Farm Service Agency figures 41.02 acres of productive cropland. Upper Sandy Creek flows along the western boundary. Hunting & Recreation. No Restrictions.