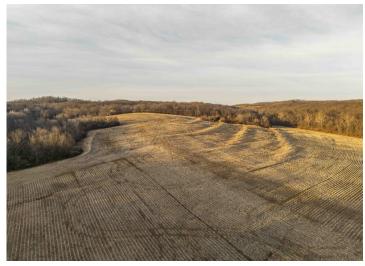

#### **AUCTION DETAILS:**

Preview Day Saturday, March 8th 11AM to Noon.

3% Commission to Buyer's Agent!

This 101.03± acre property offered in 2 tracts is located in Lincoln County near Elsberry. The Farm Service Agency figures there to be 79.16 acres of productive cropland. The soils consist mostly of Keswick & Haymond silt loam boasting an annual cash rent of \$10,000 in recent years. The farm sells free and clear a tenant for the 2025 crop season. The Upper Sandy Creek flows along the western / southern boundary. The property offers a variety of uses for farming, recreation, hunting and great build sites for your future home. Multiple access points: Tract 1 is accessed by Pebble Creek Dr. and Tract 2 is accessed by Chillcut Ln. Elsberry Schools. No restrictions.

<u>Tract 1:</u> 47.54± mostly tillable acres with a great build site and electric at Pebble Creek Dr. The Farm Service Agency figures 38.14 acres of productive cropland. Upper Sandy Creek flows along the wooded edges on the southern boundary. Hunting & Recreation. No restrictions.

<u>Tract 2:</u> 53.49± mostly tillable acres with a great build site. This tract is accessed by Chillcut Ln. The Farm Service Agency figures 41.02 acres of productive cropland. Upper Sandy Creek flows along the western boundary. Hunting & Recreation. No Restrictions.