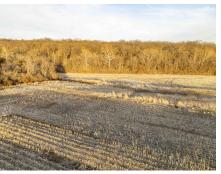

#### **AUCTION DETAILS:**

Preview Day Saturday, March 8th 11AM to Noon.

3% Commission to Buyer's Agent!

This 101.03± acre property offered in 2 tracts is located in Lincoln County near Elsberry. The Farm Service Agency figures there to be 79.16 acres of productive cropland. The soils consist mostly of Keswick & Haymond silt loam boasting an annual cash rent of \$10,000 in recent years. The farm sells free and clear a tenant for the 2025 crop season. The Upper Sandy Creek flows along the western / southern boundary. The property offers a variety of uses for farming, recreation, hunting and great build sites for your future home. Multiple access points: Tract 1 is accessed by Pebble Creek Dr. and Tract 2 is accessed by Chillcut Ln. Elsberry Schools. No restrictions.

<u>Tract 1:</u> 47.54± mostly tillable acres with a great build site and electric at Pebble Creek Dr. The Farm Service Agency figures 38.14 acres of productive cropland. Upper Sandy Creek flows along the wooded edges on the southern boundary. Hunting & Recreation. No restrictions.

<u>Tract 2:</u> 53.49± mostly tillable acres with a great build site. This tract is accessed by Chillcut Ln. The Farm Service Agency figures 41.02 acres of productive cropland. Upper Sandy Creek flows along the western boundary. Hunting & Recreation. No Restrictions.