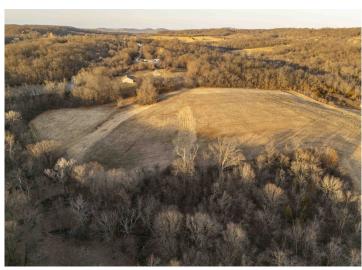

#### **AUCTION DETAILS:**

Preview Day Saturday, March 8th 11AM to Noon.

3% Commission to Buyer's Agent!

This 101.03± acre property offered in 2 tracts is located in Lincoln County near Elsberry. The Farm Service Agency figures there to be 79.16 acres of productive cropland. The soils consist mostly of Keswick & Haymond silt loam boasting an annual cash rent of \$10,000 in recent years. The farm sells free and clear a tenant for the 2025 crop season. The Upper Sandy Creek flows along the western / southern boundary. The property offers a variety of uses for farming, recreation, hunting and great build sites for your future home. Multiple access points: Tract 1 is accessed by Pebble Creek Dr. and Tract 2 is accessed by Chillcut Ln. Elsberry Schools. No restrictions.