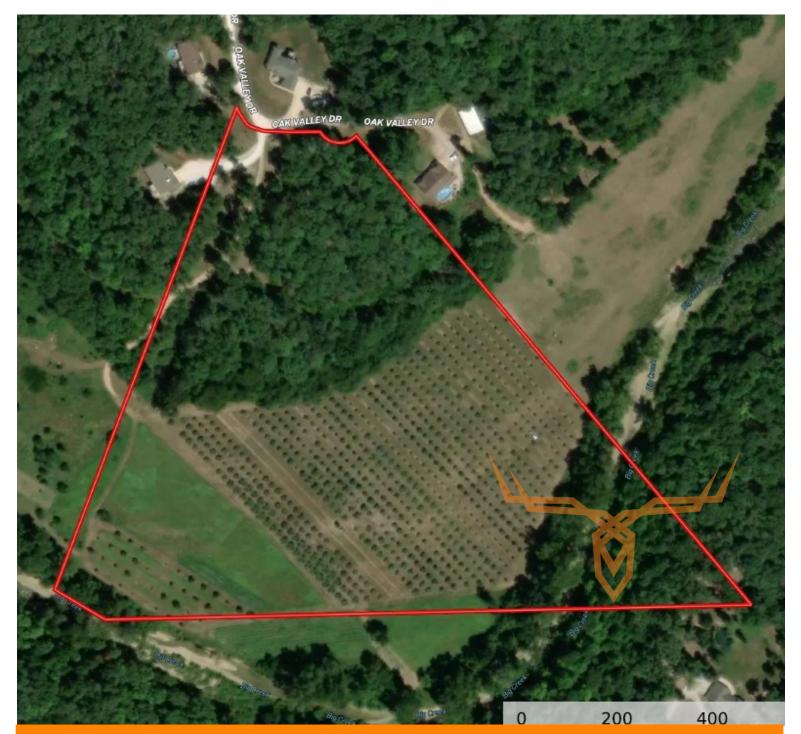

**PROPERTY ADDRESS:** 65 Oak Valley Drive Troy, MO 63379 ACRES: 17.55± COUNTY: Lincoln

#### Bidding Ends Wednesday, May 28<sup>th</sup> at 10:20AM.

Tucked at the end of a dead-end road, this 17.55± acre parcel offers a prime building site with sweeping valley views. A shared well is already in place, saving you thousands. The land includes a mix of hardwoods, open ground, and a pecan and apple orchard that can be thinned or removed to suit your plans. Big Creek runs through the property, offering a scenic and relaxing summer spot. Surrounded by large tracts and custom homes on acreage, the property feels even larger than it is and offers excellent privacy. The parcel lies within both Wright City R-II and Troy R-III school districts (buyer to confirm enrollment process). The mix of timber and open ground offers flexibility for gardens, livestock, or wildlife habitat. Whether you're looking to homestead, hunt, or simply build your dream home and enjoy peaceful country living, this land is ready to go. Check out this quiet, tucked-away piece with tons of potential.