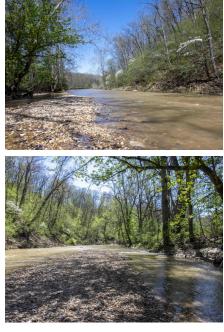

#### Bidding Ends Wednesday, May 28<sup>th</sup> at 10:20AM.

Tucked at the end of a dead-end road, this 17.55± acre parcel offers a prime building site with sweeping valley views. A shared well is already in place, saving you thousands. The land includes a mix of hardwoods, open ground, and a pecan and apple orchard that can be thinned or removed to suit your plans. Big Creek runs through the property, offering a scenic and relaxing summer spot. Surrounded by large tracts and custom homes on acreage, the property feels even larger than it is and offers excellent privacy. The parcel lies within both Wright City R-II and Troy R-III school districts (buyer to confirm enrollment process). The mix of timber and open ground offers flexibility for gardens, livestock, or wildlife habitat. Whether you're looking to homestead, hunt, or simply build your dream home and enjoy peaceful country living, this land is ready to go. Check out this quiet, tucked-away piece with tons of potential.