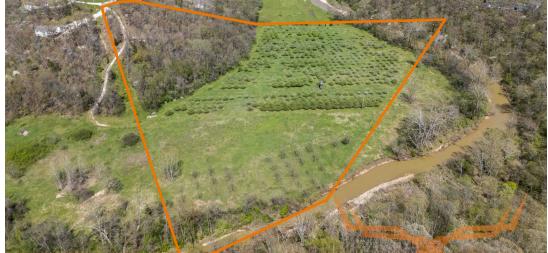

**PROPERTY ADDRESS:** 65 Oak Valley Drive Troy, MO 63379 ACRES: 17.55± COUNTY: Lincoln

#### Bidding Ends Wednesday, May 28<sup>th</sup> at 10:20AM.

Tucked at the end of a dead-end road, this 17.55± acre parcel offers a prime building site with sweeping valley views. A shared well is already in place, saving you thousands. The land includes a mix of hardwoods, open ground, and a pecan and apple orchard that can be thinned or removed to suit your plans. Big Creek runs through the property, offering a scenic and relaxing summer spot. Surrounded by large tracts and custom homes on acreage, the property feels even larger than it is and offers excellent privacy. The parcel lies within both Wright City R-II and Troy R-III school districts (buyer to confirm enrollment process). The mix of timber and open ground offers flexibility for gardens, livestock, or wildlife habitat. Whether you're looking to homestead, hunt, or simply build your dream home and enjoy peaceful country living, this land is ready to go. Check out this quiet, tucked-away piece with tons of potential.