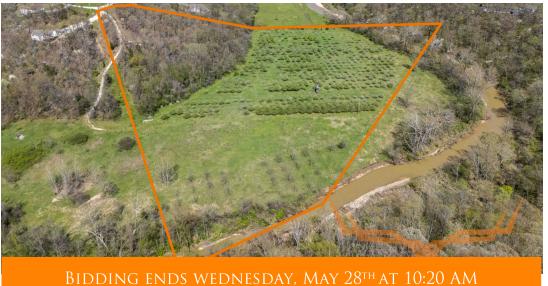

### **PROPERTY ADDRESS:**

65 Oak Valley Drive Troy, MO 63379 ACRES: 17.56±
COUNTY: Lincoln

## **AUCTION DETAILS:**

3% Commission to Buyer's Agent!

Open House Saturday, May 24th 10AM to Noon.

Bidding Ends Wednesday, May 28th at 10:20AM.

Tucked at the end of a dead-end road, this 17.56± acre parcel offers a prime building site with sweeping valley views. A shared well is already in place, saving you thousands. The land includes a mix of hardwoods, open ground, and a pecan and apple orchard that can be thinned or removed to suit your plans. Big Creek runs through the property, offering a scenic and relaxing summer spot. Surrounded by large tracts and custom homes on acreage, the property feels even larger than it is and offers excellent privacy. The parcel lies within both Wright City R-II and Troy R-III school districts (buyer to confirm enrollment process). The mix of timber and open ground offers flexibility for gardens, livestock, or wildlife habitat. Whether you're looking to homestead, hunt, or simply build your dream home and enjoy peaceful country living, this land is ready to go. Check out this quiet, tucked-away piece with tons of potential.