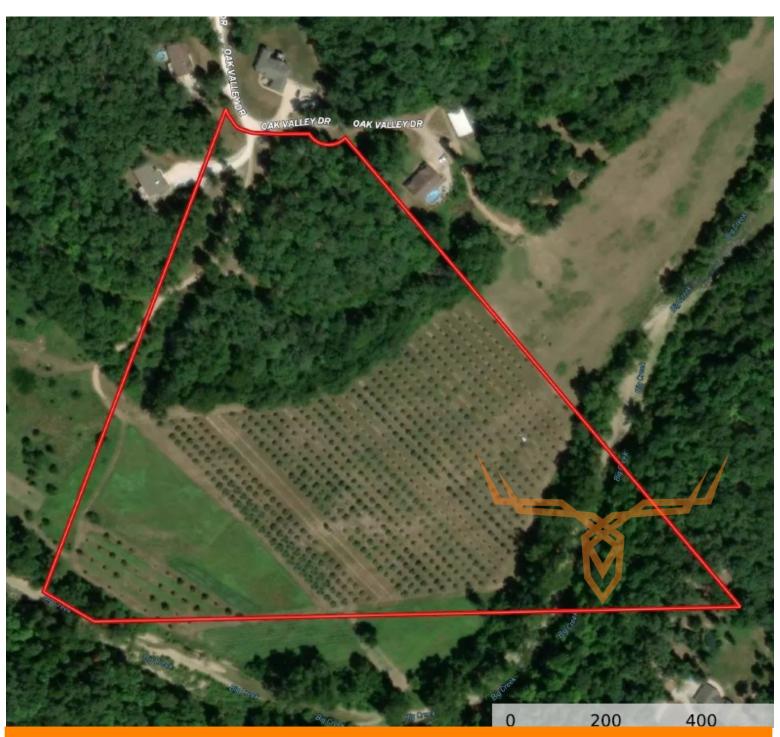

### **PROPERTY ADDRESS:**

65 Oak Valley Drive Troy, MO 63379 ACRES: 17.56±
COUNTY: Lincoln

## **AUCTION DETAILS:**

3% Commission to Buyer's Agent!

Open House Saturday, May 24th 10AM to Noon.

Bidding Ends Wednesday, May 28th at 10:20AM.

Tucked at the end of a dead-end road, this 17.56± acre parcel offers a prime building site with sweeping valley views. A shared well is already in place, saving you thousands. The land includes a mix of hardwoods, open ground, and a pecan and apple orchard that can be thinned or removed to suit your plans. Big Creek runs through the property, offering a scenic and relaxing summer spot. Surrounded by large tracts and custom homes on acreage, the property feels even larger than it is and offers excellent privacy. The parcel lies within both Wright City R-II and Troy R-III school districts (buyer to confirm enrollment process). The mix of timber and open ground offers flexibility for gardens, livestock, or wildlife habitat. Whether you're looking to homestead, hunt, or simply build your dream home and enjoy peaceful country living, this land is ready to go. Check out this quiet, tucked-away piece with tons of potential.