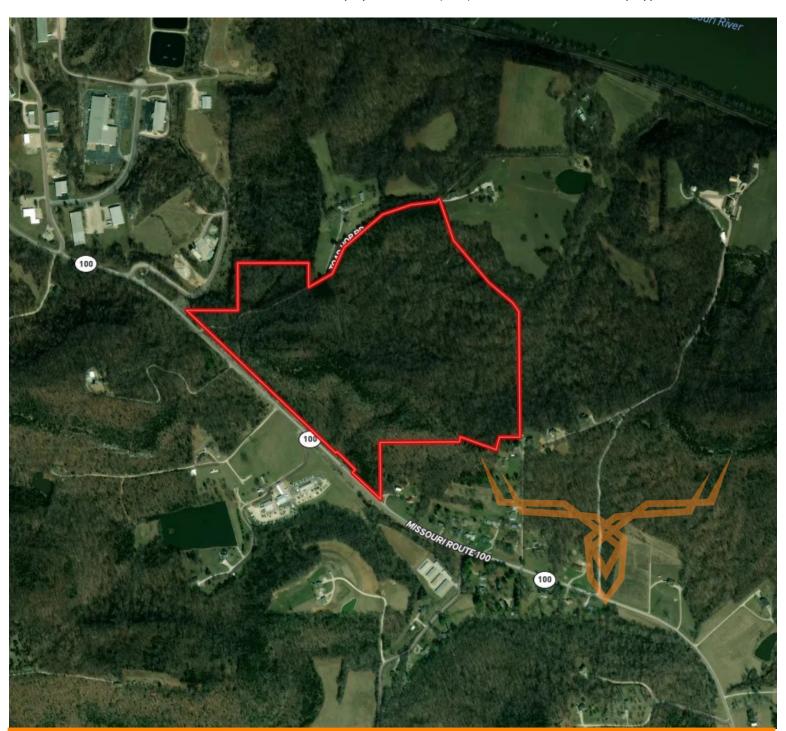

## PROPERTY ADDRESS:

00 Hwy 100 Hermann, MO 65041 ACRES: 95±

**COUNTY:** Gasconade

## **AUCTION DETAILS:**

Property Preview Friday, October 25th 3PM to 5PM.

Bidding Ends Wednesday, October 30th at 1PM.

These 95± gently rolling to rolling acres border the city limits of Hermann and offers an incredible opportunity for potential buyers. With over 2,300 feet of prime road frontage along Highway 100, the property's accessibility is unparalleled.