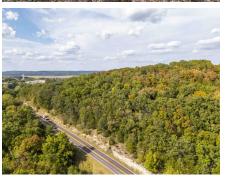

## **AUCTION DETAILS:**

Property Preview Friday, October 25th 3PM to 5PM.

Bidding Ends Wednesday, October 30th at 1PM.

These 95± gently rolling to rolling acres border the city limits of Hermann and offers an incredible opportunity for potential buyers. With over 2,300 feet of prime road frontage along Highway 100, the property's accessibility is unparalleled.

Perched at 802 feet of elevation, the land features two prominent peaks that offer stunning panoramic views of the majestic Missouri River, just 3,000 feet away. The natural beauty of the site is enhanced by striking glades adorned with massive boulders, creating a breathtaking landscape. The Lutz farm offers excellent hunting and recreation with mature hardwoods and cedar thickets providing ample cover and habitat.