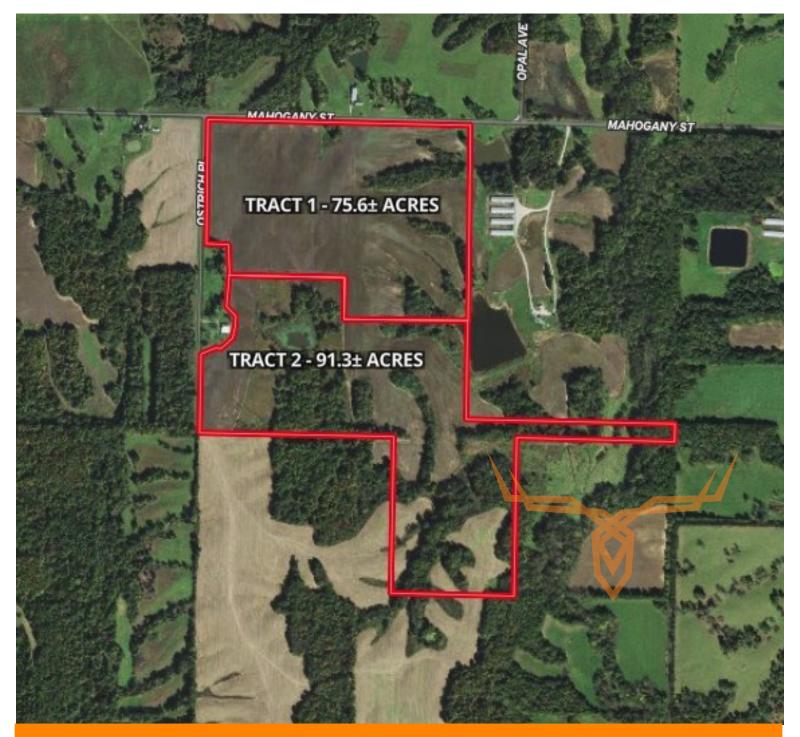

## **AUCTION DETAILS:**

These 166.9± gently rolling acres being offered in 2 tracts are located 8 miles southwest of Clarence on Mahogany St. and Ostrich Place. The Farm Service Agency figures there to be 120.40 acres of productive cropland with the balance in woods. The soils consist mostly of Adco and Gorin silt loam and Keswick clay loam. This property has a good mixture of cropland and hardwood timber making it great deer, turkey, and other small games habitat along with a nice pond.

For more information and to schedule a tour call or text Jason Chinn (573) 514-9368.

<u>Tract 1:</u> 75.6± acres with 59± tillable acres consisting of Keswick, Adco, and Gorin soils. The balance of the land is in wooded draws.

<u>Tract 2</u>: 91.3± acres with 61± tillable acres consisting of Keswick and Gorin soils. The balance of the land is in patches of hardwoods, wooded draws, and a nice pond. Really nice hunting and recreation tract with tons of deer and turkey sign.