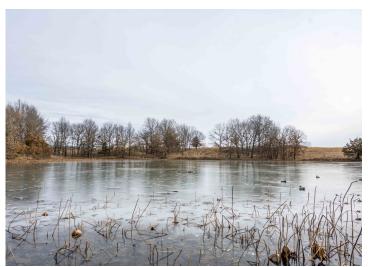

<u>Tract 2</u>: 91.3± acres with 61± tillable acres consisting of Keswick and Gorin soils. The balance of the land is in patches of hardwoods, wooded draws, and a nice pond. Really nice hunting and recreation tract with tons of deer and turkey sign.