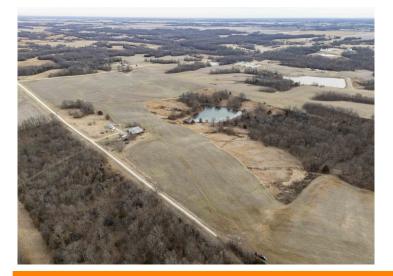

## **AUCTION DETAILS:**

These 166.9± gently rolling acres being offered in 2 tracts are located 8 miles southwest of Clarence on Mahogany St. and Ostrich Place. The Farm Service Agency figures there to be 120.40 acres of productive cropland with the balance in woods. The soils consist mostly of Adco and Gorin silt loam and Keswick clay loam. This property has a good mixture of cropland and hardwood timber making it great deer, turkey, and other small games habitat along with a nice pond.

<u>Tract 2</u>: 91.3± acres with 61± tillable acres consisting of Keswick and Gorin soils. The balance of the land is in patches of hardwoods, wooded draws, and a nice pond. Really nice hunting and recreation tract with tons of deer and turkey sign.