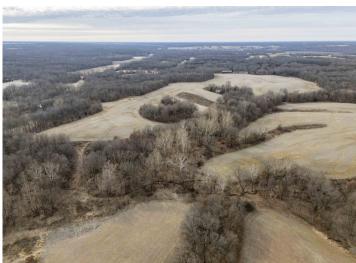

## **AUCTION DETAILS:**

These 166.9± gently rolling acres being offered in 2 tracts are located 8 miles southwest of Clarence on Mahogany St. and Ostrich Place. The Farm Service Agency figures there to be 120.40 acres of productive cropland with the balance in woods. The soils consist mostly of Adco and Gorin silt loam and Keswick clay loam. This property has a good mixture of cropland and hardwood timber making it great deer, turkey, and other small games habitat along with a nice pond.

For more information and to schedule a tour call or text Jason Chinn (573) 514-9368.

<u>Tract 1:</u> 75.6± acres with 59± tillable acres consisting of Keswick, Adco, and Gorin soils. The balance of the land is in wooded draws.