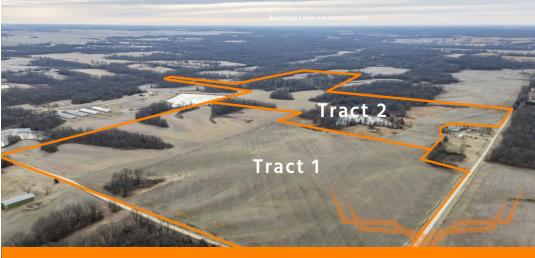

## **AUCTION DETAILS:**

These 166.9± gently rolling acres being offered in 2 tracts are located 8 miles southwest of Clarence on Mahogany St. and Ostrich Place. The Farm Service Agency figures there to be 120.40 acres of productive cropland with the balance in woods. The soils consist mostly of Adco and Gorin silt loam and Keswick clay loam. This property has a good mixture of cropland and hardwood timber making it great deer, turkey, and other small games habitat along with a nice pond.

For more information and to schedule a tour call or text Jason Chinn (573) 514-9368.

<u>Tract 1:</u> 75.6± acres with 59± tillable acres consisting of Keswick, Adco, and Gorin soils. The balance of the land is in wooded draws.

<u>Tract 2</u>: 91.3± acres with 61± tillable acres consisting of Keswick and Gorin soils. The balance of the land is in patches of hardwoods, wooded draws, and a nice pond. Really nice hunting and recreation tract with tons of deer and turkey sign.