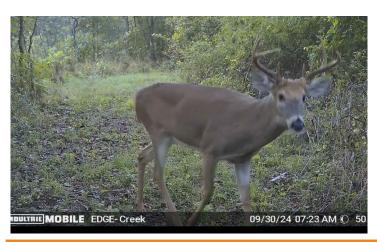

#### **AUCTION DETAILS:**

Diverse 55.6 acre hunting & recreation property offered in 2 tracts in Macon County near Ethel. This property is great mix of cedars, brush and hardwoods offering excellent habitat for deer, turkey and small game. Brush creek runs along the western boundary of the property offering a water source as well as a great corridor to hunt cruising bucks during the rut. The farm offers a concrete home approx. 65x30 that can be used as a hunting camp or storage. In addition to the building, the property offers a nice build site for a future home or cabin with a pond nearby. Bring your RV or camper and start hunting big bucks this Fall.

<u>Tract 2</u> – 45.6 acres consisting mostly of cedars, grass, brush and hardwoods offering excellent habitat for deer, turkey and small game. A perfectly placed food plot is located along the creek bottom and surrounded by cover making it a magnet for every deer and turkey on the property. A new box blind set up on the plot ready to hunt. Brush creek runs along the western boundary of the property offering a water source as well as a great corridor to hunt cruising bucks during the rut. Turkeys were thick this past spring, check out the pics in the plot. New trails have been established and mowed throughout the property. County water and electric available at Hwy 149.