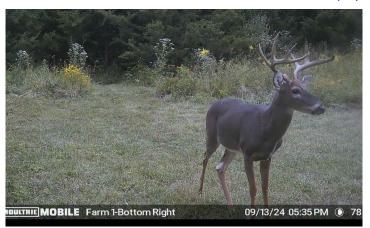

<u>Tract 2</u> – 45.6 acres consisting mostly of cedars, grass, brush and hardwoods offering excellent habitat for deer, turkey and small game. A perfectly placed food plot is located along the creek bottom and surrounded by cover making it a magnet for every deer and turkey on the property. A new box blind set up on the plot ready to hunt. Brush creek runs along the western boundary of the property offering a water source as well as a great corridor to hunt cruising bucks during the rut. Turkeys were thick this past spring, check out the pics in the plot. New trails have been established and mowed throughout the property. County water and electric available at Hwy 149.