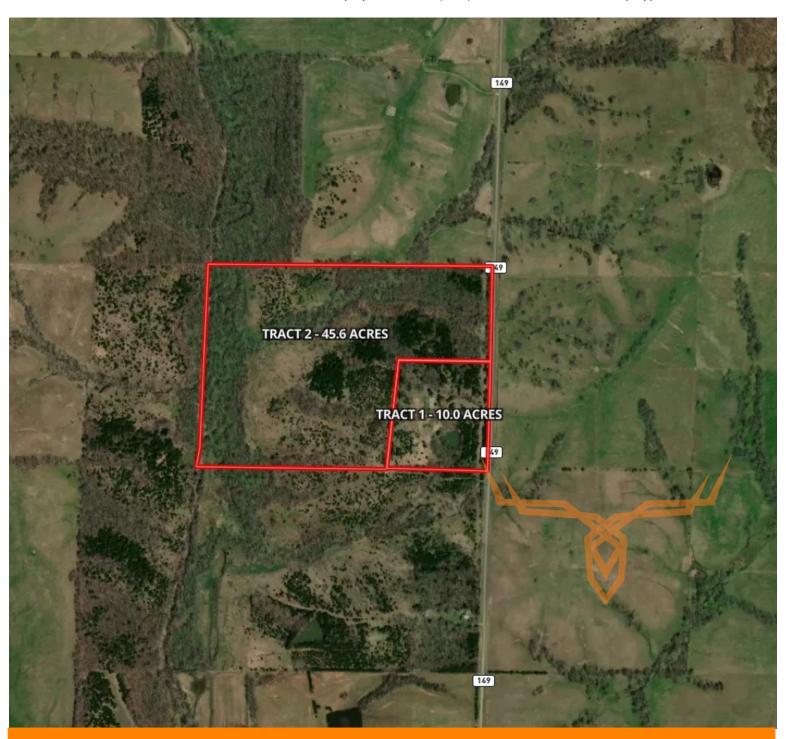

#### **PROPERTY ADDRESS:**

19435 MO-149 Ethel, MO 63539 ACRES: 55.6 COUNTY: Macon

#### **AUCTION DETAILS:**

Diverse 55.6 acre hunting & recreation property offered in 2 tracts in Macon County near Ethel. This property is great mix of cedars, brush and hardwoods offering excellent habitat for deer, turkey and small game. Brush creek runs along the western boundary of the property offering a water source as well as a great corridor to hunt cruising bucks during the rut. The farm offers a concrete home approx. 65x30 that can be used as a hunting camp or storage. In addition to the building, the property offers a nice build site for a future home or cabin with a pond nearby. Bring your RV or camper and start hunting big bucks this Fall.

<u>Tract 1</u> - 10.0 wooded and open acres with a 65x30 concrete home and pond. The home can be used as a hunting camp or storage featuring county water and full bath with hot water on demand. In addition to the building, the property offers a nice build site for a future home or cabin with a pond nearby. Outside the home is a new RV hookup with water.

<u>Tract 2</u> – 45.6 acres consisting mostly of cedars, grass, brush and hardwoods offering excellent habitat for deer, turkey and small game. A perfectly placed food plot is located along the creek bottom and surrounded by cover making it a magnet for every deer and turkey on the property. A new box blind set up on the plot ready to hunt. Brush creek runs along the western boundary of the property offering a water source as well as a great corridor to hunt cruising bucks during the rut. Turkeys were thick this past spring, check out the pics in the plot. New trails have been established and mowed throughout the property. County water and electric available at Hwy 149.