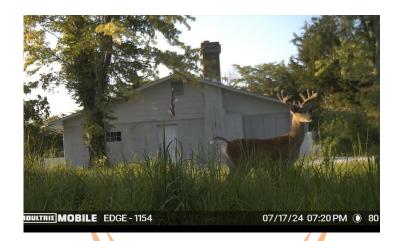

<u>Tract 2</u> – 45.6 acres consisting mostly of cedars, grass, brush and hardwoods offering excellent habitat for deer, turkey and small game. A perfectly placed food plot is located along the creek bottom and surrounded by cover making it a magnet for every deer and turkey on the property. A new box blind set up on the plot ready to hunt. Brush creek runs along the western boundary of the property offering a water source as well as a great corridor to hunt cruising bucks during the rut. Turkeys were thick this past spring, check out the pics in the plot. New trails have been established and mowed throughout the property. County water and electric available at Hwy 149.