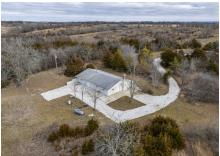

#### **AUCTION DETAILS:**

Diverse 55.6 acre hunting & recreation property offered in 2 tracts in Macon County near Ethel. This property is great mix of cedars, brush and hardwoods offering excellent habitat for deer, turkey and small game. Brush creek runs along the western boundary of the property offering a water source as well as a great corridor to hunt cruising bucks during the rut. The farm offers a concrete home approx. 65x30 that can be used as a hunting camp or storage. In addition to the building, the property offers a nice build site for a future home or cabin with a pond nearby. Bring your RV or camper and start hunting big bucks this Fall.

<u>Tract 1</u> - 10.0 wooded and open acres with a 65x30 concrete home and pond. The home can be used as a hunting camp or storage featuring county water and full bath with hot water on demand. In addition to the building, the property offers a nice build site for a future home or cabin with a pond nearby. Outside the home is a new RV hookup with water.