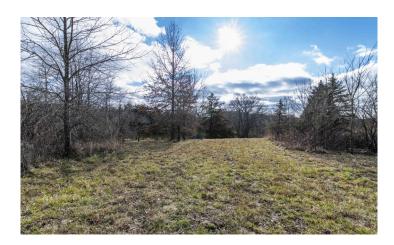

<u>Tract 2</u> – 45.6 acres consisting mostly of cedars, grass, brush and hardwoods offering excellent habitat for deer, turkey and small game. A perfectly placed food plot is located along the creek bottom and surrounded by cover making it a magnet for every deer and turkey on the property. A new box blind set up on the plot ready to hunt. Brush creek runs along the western boundary of the property offering a water source as well as a great corridor to hunt cruising bucks during the rut. Turkeys were thick this past spring, check out the pics in the plot. New trails have been established and mowed throughout the property. County water and electric available at Hwy 149.