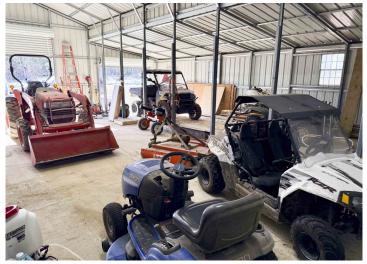

The property also includes an established fruit orchard, perfect for those seeking to grow their own produce. With blacktop frontage, access to the property is convenient and easy.

A 2-bedroom, 1-bathroom house provides comfortable living quarters, while a machine shed with a concrete floor and electricity offers additional storage and workspace.