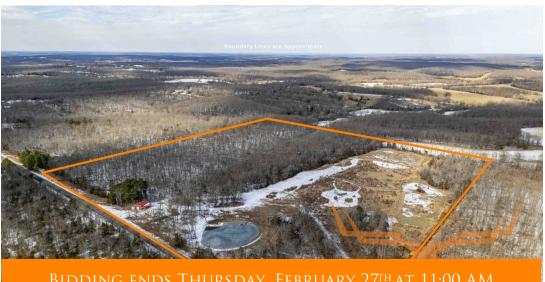

#### **PROPERTY ADDRESS:**

37674 Highway HH Dixon, MO 65459

**ACRES:** 40.08± **COUNTY:** Maries

### **AUCTION DETAILS:**

3% Commission to Buyers Agents!

Open House Sunday, February 16th Noon to 2PM.

Bidding Ends Thursday, February 27th at 11:00AM.

This 40.08± acre property offers a solid combination of hunting, recreation, and country living, located just 6 miles north of Dixon, Missouri. The land features multiple food plot locations ideal for hunting and wildlife management. A newly stocked pond with Bluegill, Redear, bass, and catfish provides excellent fishing opportunities, complemented by a dock and a beach area for added recreation.

The property also includes an established fruit orchard, perfect for those seeking to grow their own produce. With blacktop frontage, access to the property is convenient and easy.

A 2-bedroom, 1-bathroom house provides comfortable living quarters, while a machine shed with a concrete floor and electricity offers additional storage and workspace.