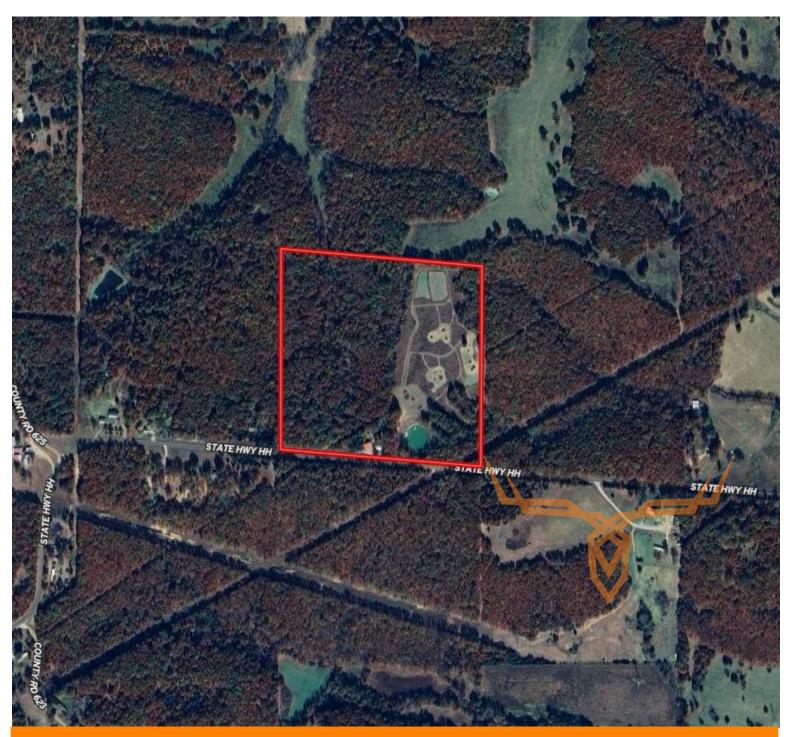

#### **PROPERTY ADDRESS:**

37674 Highway HH Dixon, MO 65459

**ACRES:** 40.08± **COUNTY:** Maries

### **AUCTION DETAILS:**

3% Commission to Buyers Agents!

Open House Sunday, February 16th Noon to 2PM.

Bidding Ends Thursday, February 27th at 11:00AM.

This 40.08± acre property offers a solid combination of hunting, recreation, and country living, located just 6 miles north of Dixon, Missouri. The land features multiple food plot locations ideal for hunting and wildlife management. A newly stocked pond with Bluegill, Redear, bass, and catfish provides excellent fishing opportunities, complemented by a dock and a beach area for added recreation.

The property also includes an established fruit orchard, perfect for those seeking to grow their own produce. With blacktop frontage, access to the property is convenient and easy.

A 2-bedroom, 1-bathroom house provides comfortable living quarters, while a machine shed with a concrete floor and electricity offers additional storage and workspace.

Situated 31 miles west of Rolla, 50 miles south of Jefferson City, and about a 2-hour drive from Chesterfield Valley, this property provides both seclusion and accessibility.