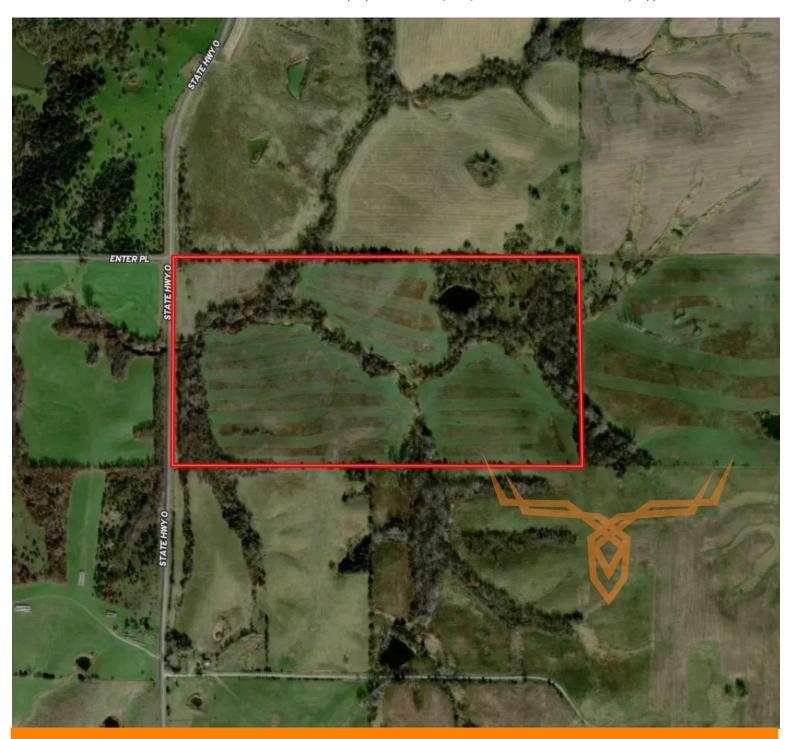

#### **PROPERTY ADDRESS:**

00 Highway O Newtown, MO 64667 **ACRES:** 80

**COUNTY:** Mercer

### **AUCTION DETAILS:**

This 80± acre tract features 49.46 acres of CRP ground paying \$5,020 annually through September 30, 2032. The remaining acreage includes a dense thicket, a small pond, and areas suited for hunting, with a natural funnel for deer movement.

The property has convenient blacktop access, with electricity and water nearby. There is a potential site for building a home or cabin.

Located 15 minutes from Princeton and 30 minutes from Unionville.