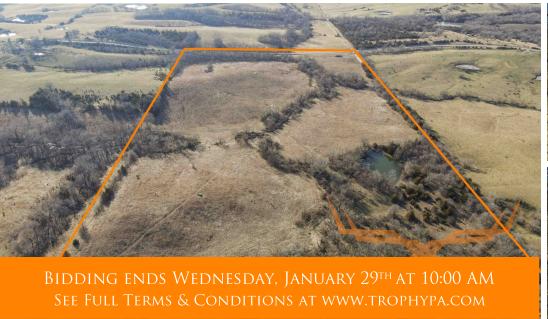

### **AUCTION DETAILS:**

This 80± acre tract features 49.46 acres of CRP ground paying \$5,020 annually through September 30, 2032. The remaining acreage includes a dense thicket, a small pond, and areas suited for hunting, with a natural funnel for deer movement.

The property has convenient blacktop access, with electricity and water nearby. There is a potential site for building a home or cabin.

Located 15 minutes from Princeton and 30 minutes from Unionville.