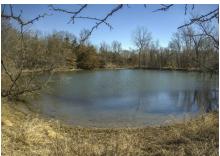

### **AUCTION DETAILS:**

This 80± acre tract features 49.46 acres of CRP ground paying \$5,020 annually through September 30, 2032. The remaining acreage includes a dense thicket, a small pond, and areas suited for hunting, with a natural funnel for deer movement.