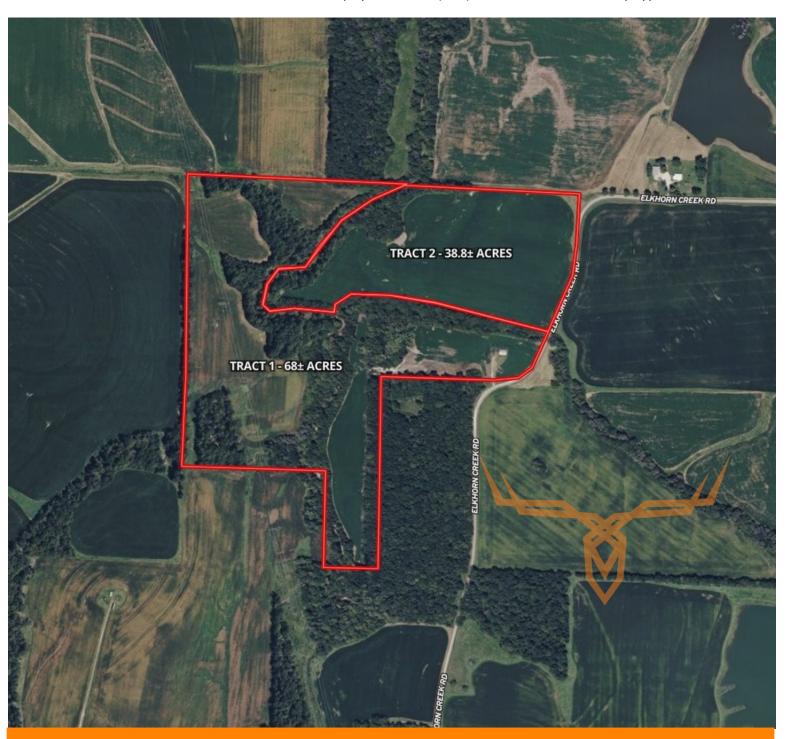

## **AUCTION DETAILS:**

Positively Sells to the Highest Bidder!

Bidding Ends Thursday, May 29th at 10AM.

These 106.8± flat to gently rolling acres are conveniently located 3 miles northeast of Montgomery City. The Farm Service Agency figures there to be 65.93 acres of cropland with the soils consisting mostly of Putnam silt loam, Twomile silt loam, and Belknap silt loam. The remaining acres consist of mature woods, wooded draws, and Elkhorn Creek. The Blackburn Farm represents highly productive farmland, outstanding hunting and recreation, and home-sites. The real estate is easily accessible on Elkhorn Creek Road and is approximately 45 minutes from Wentzville, 1 hour to the Chesterfield Valley, and under an hour from Columbia, MO.

### Tract 1:

- 68± acres
- 40± acres of cropland
- Soils consisting mostly of Putnam, Twomile, and Belknap silt loams
- NCCPI of 66.96
- Mature woods
- Elkhorn Creek
- Hunting and Recreation
- Home-sites

### Tract 2:

- 38.8± acres
- 30± acres of cropland
- Soils consisting mostly of Twomile and Belknap silt loams
- NCCPI of 68.27
- Elkhorn Creek
- Hunting and Recreation
- Home-sites