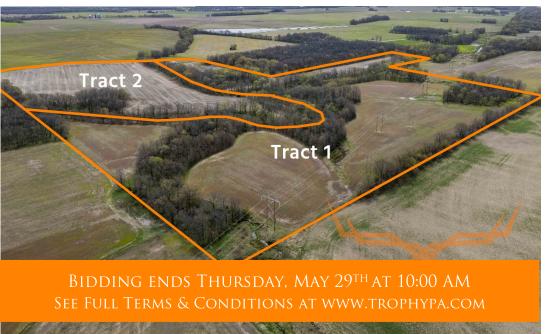

## **AUCTION DETAILS:**

Positively Sells to the Highest Bidder!

Bidding Ends Thursday, May 29th at 10AM.

These 106.8± flat to gently rolling acres are conveniently located 3 miles northeast of Montgomery City. The Farm Service Agency figures there to be 65.93 acres of cropland with the soils consisting mostly of Putnam silt loam, Twomile silt loam, and Belknap silt loam. The remaining acres consist of mature woods, wooded draws, and Elkhorn Creek. The Blackburn Farm represents highly productive farmland, outstanding hunting and recreation, and home-sites. The real estate is easily accessible on Elkhorn Creek Road and is approximately 45 minutes from Wentzville, 1 hour to the Chesterfield Valley, and under an hour from Columbia, MO.

### Tract 1:

- 68± acres
- 40± acres of cropland
- Soils consisting mostly of Putnam, Twomile, and Belknap silt loams
- NCCPI of 66.96
- Mature woods
- Elkhorn Creek
- Hunting and Recreation
- Home-sites

### Tract 2:

- 38.8± acres
- 30± acres of cropland
- Soils consisting mostly of Twomile and Belknap silt loams
- NCCPI of 68.27
- Elkhorn Creek
- Hunting and Recreation
- Home-sites