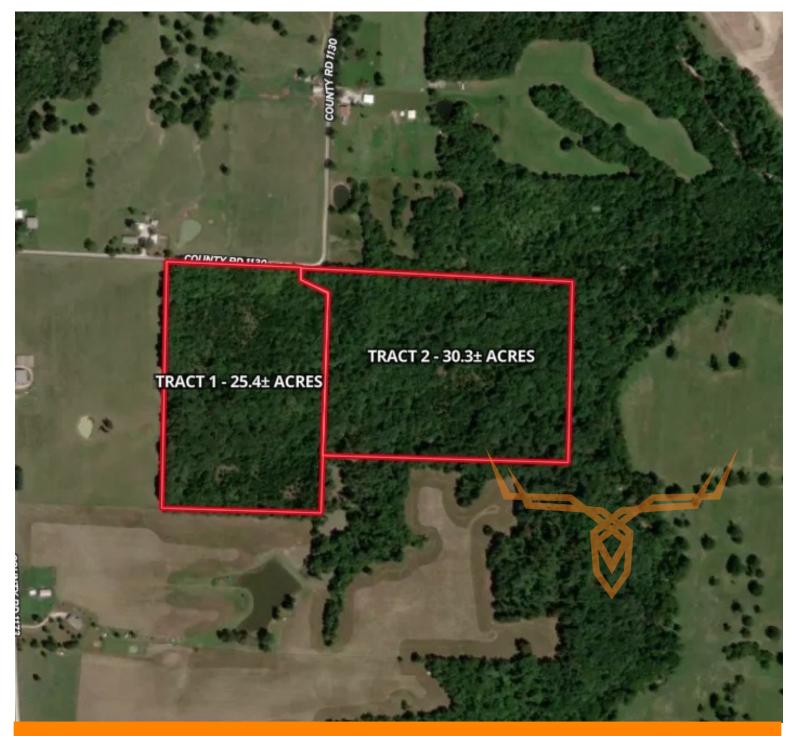

## ACRES: 55.7± COUNTY: Monroe

## **AUCTION DETAILS:**

Preview Day Saturday, February 1st 10AM to Noon.

This 55.7± acre wooded property being offered in 2 tracts is located in western Monroe County, just north and west of Madison, Missouri, and about 15 miles east of Moberly and US Highway 63. Access is via Monroe Road 1130, which offers road frontage on the north end of the farm with electricity, fiber optic internet, and public water. The property is only 3 miles from Madison and US Highway 24, with Mark Twain Lake located 20 miles to the east.

<u>Tract 1</u> – 25.4 $\pm$  wooded acres with mature hardwoods along Monroe Road 1130. Ideal hunting and recreation tract with nice building sites. Utilities are readily available, with Chariton Valley providing fiber optic internet and Monroe County PWSD #2 offering water service.

<u>Tract 2</u> –  $30.3\pm$  wooded acres with mature hardwoods along Monroe Road 1130. Ideal hunting and recreation tract with nice building sites. Utilities are readily available, with Chariton Valley providing fiber optic internet and Monroe County PWSD #2 offering water service.