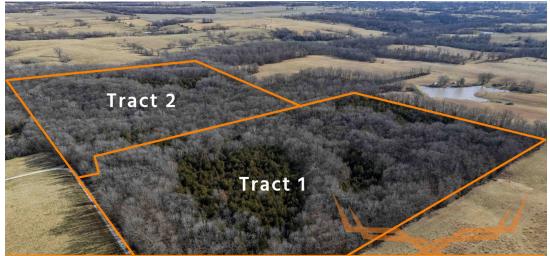

## ACRES: 55.7± COUNTY: Monroe

## **AUCTION DETAILS:**

Preview Day Saturday, February 1st 10AM to Noon.

This 55.7± acre wooded property being offered in 2 tracts is located in western Monroe County, just north and west of Madison, Missouri, and about 15 miles east of Moberly and US Highway 63. Access is via Monroe Road 1130, which offers road frontage on the north end of the farm with electricity, fiber optic internet, and public water. The property is only 3 miles from Madison and US Highway 24, with Mark Twain Lake located 20 miles to the east.

<u>Tract 1</u> – 25.4 $\pm$  wooded acres with mature hardwoods along Monroe Road 1130. Ideal hunting and recreation tract with nice building sites. Utilities are readily available, with Chariton Valley providing fiber optic internet and Monroe County PWSD #2 offering water service.

<u>Tract 2</u> –  $30.3\pm$  wooded acres with mature hardwoods along Monroe Road 1130. Ideal hunting and recreation tract with nice building sites. Utilities are readily available, with Chariton Valley providing fiber optic internet and Monroe County PWSD #2 offering water service.