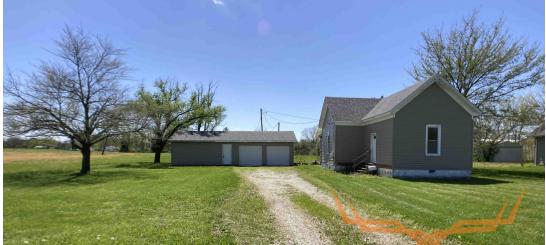

## Bidding Ends Wednesday, May 28th at 10AM.

Investment property with great highway access. This 1,050 sq ft home is ready for renovation and could be a great rental or starter home. Additionally, there is a 24' x 40' workshop and garage along with over  $\frac{1}{2}$  acre of flat city lot, I-70 visibility and utilities. This property is a double lot with alley access, separate tax parcel and utilities available. All being sold together. Options exist to add buildings/home(s) on the back lot. Plenty of options right off the highway. Buyer to confirm feasibility of intended use at their own discretion.