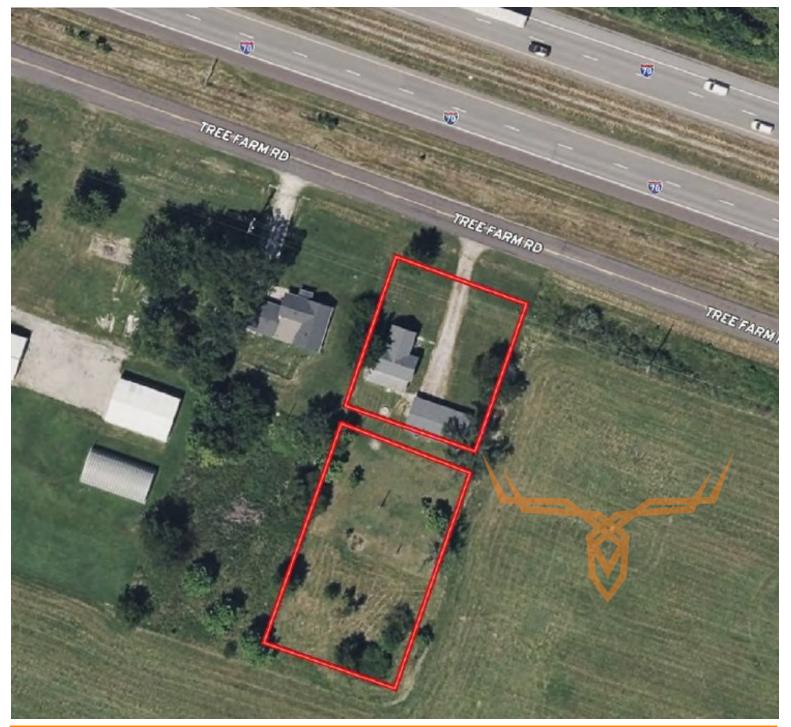

#### **PROPERTY ADDRESS:**

898 Tree Farm Road High Hill, MO 63350 ACRES: .62± COUNTY: Montgomery

## Bidding Ends Wednesday, May 28th at 10AM.

Investment property with great highway access. This 1,050 sq ft home is ready for renovation and could be a great rental or starter home. Additionally, there is a 24' x 40' workshop and garage along with over  $\frac{1}{2}$  acre of flat city lot, I-70 visibility and utilities. This property is a double lot with alley access, separate tax parcel and utilities available. All being sold together. Options exist to add buildings/home(s) on the back lot. Plenty of options right off the highway. Buyer to confirm feasibility of intended use at their own discretion.