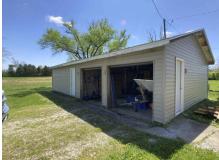

## Bidding Ends Wednesday, May 28th at 10AM.

Investment property with great highway access. This 1,050 sq ft home is ready for renovation and could be a great rental or starter home. Additionally, there is a 24' x 40' workshop and garage along with over  $\frac{1}{2}$  acre of flat city lot, I-70 visibility and utilities. This property is a double lot with alley access, separate tax parcel and utilities available. All being sold together. Options exist to add buildings/home(s) on the back lot. Plenty of options right off the highway. Buyer to confirm feasibility of intended use at their own discretion.