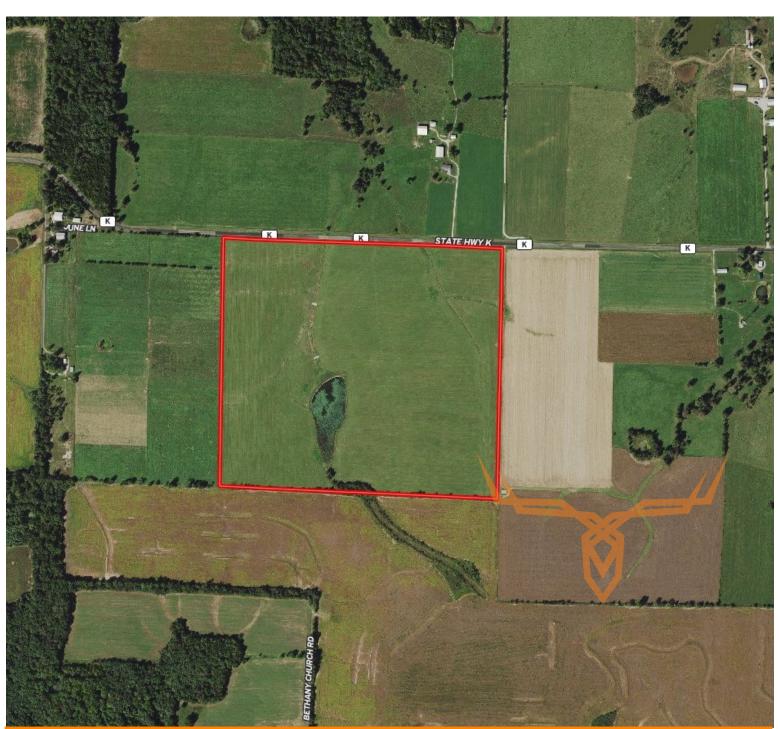

# Montgomery County Missouri Land for Sale at Auction - June E. Gleeson Trust

www.TrophyPA.com • (855) 573-5263 • leads@trophypa.com

**PROPERTY ADDRESS:** 

00 State Hwy K Rhineland, MO 65069 ACRES: 89.82±
COUNTY: Montgomery

### Bidding Ends Thursday, April 10th at 10AM.

These 89.82± flat to gently rolling acres are conveniently located on State Route K 10 miles west of Big Spring. The Farm Service Agency figures there to be 82.84 acres of highly productive cropland. The soils consist of Mexico 0 to 2 and Mexico 1 to 4 silt loam along with Armster 2 to 7 silt loam. The balance of the land consist of 2.5± acre lake and waterways. This income generating and recreation farm is easily accessible and only 21 minutes to Hermann, 50 miles to Columbia and Wentzville, and a little over 1 hour from the Chesterfield Valley.