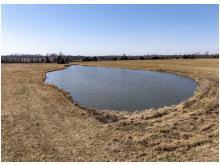

### Bidding Ends Thursday, April 10th at 10AM.

These 89.82± flat to gently rolling acres are conveniently located on State Route K 10 miles west of Big Spring. The Farm Service Agency figures there to be 82.84 acres of highly productive cropland. The soils consist of Mexico 0 to 2 and Mexico 1 to 4 silt loam along with Armster 2 to 7 silt loam. The balance of the land consist of 2.5± acre lake and waterways. This income generating and recreation farm is easily accessible and only 21 minutes to Hermann, 50 miles to Columbia and Wentzville, and a little over 1 hour from the Chesterfield Valley.