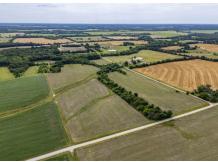

### **AUCTION DETAILS:**

Here's a 55.64± acre tract in Montgomery County, MO that offers solid income and strong long-term potential. The farm includes approximately 34 tillable acres and has a solar lease in place that's been producing income for nearly five years. County road frontage on two sides makes for easy access, and Camp Creek runs along the east side of the property.

For the recreational buyer, this one hunts well too. With plenty of food, water, and cover already in place, there's no need to add food plots. The layout includes natural travel corridors and pinch points that set up well for deer and turkey hunting.