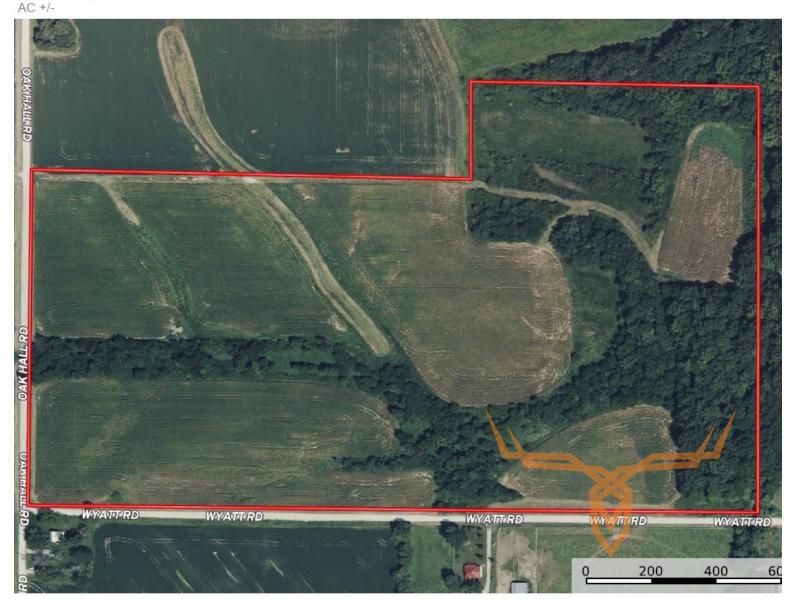

#### **PROPERTY ADDRESS:**

00 Wyatt Road Jonesburg, MO 63351

### ACRES: 55± COUNTY: Montgomery

### **AUCTION DETAILS:**

Here's a 55.64± acre tract in Montgomery County, MO that offers solid income and strong long-term potential. The farm includes approximately 34 tillable acres and has a solar lease in place that's been producing income for nearly five years. County road frontage on two sides makes for easy access, and Camp Creek runs along the east side of the property.