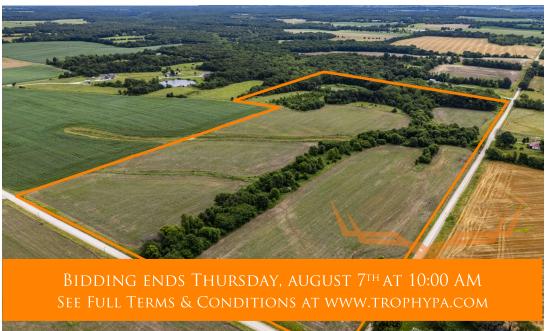

## Montgomery County Missouri Land for Sale at Auction—Young Farm

www.TrophyPA.com • (855) 573-5263 • leads@trophypa.com

### ACRES: 55± COUNTY: Montgomery

### **AUCTION DETAILS:**

Here's a 55.64± acre tract in Montgomery County, MO that offers solid income and strong long-term potential. The farm includes approximately 34 tillable acres and has a solar lease in place that's been producing income for nearly five years. County road frontage on two sides makes for easy access, and Camp Creek runs along the east side of the property.