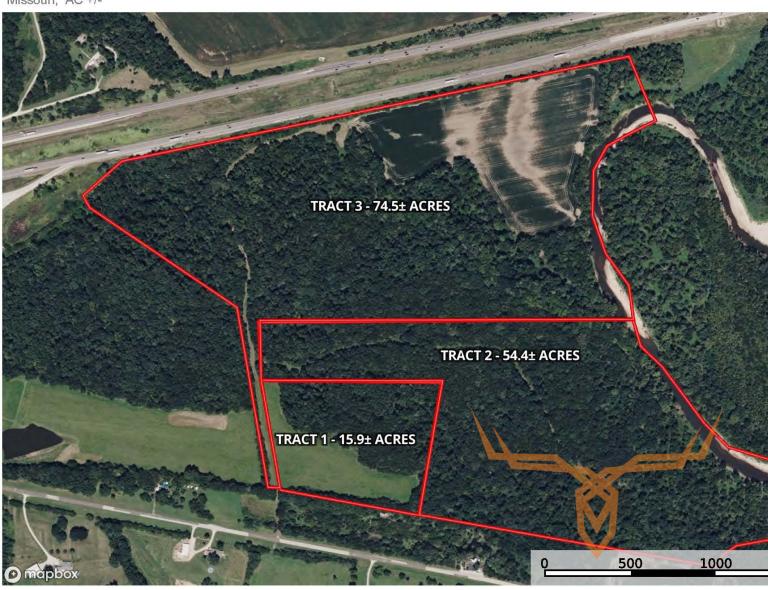

#### Preview Day Saturday, June 7th 11AM to 1PM.

These 144.8± flat to gently rolling acres offered in 3 tracts are conveniently located near New Florence along I-70 and near State Highway N. The Farm Service Agency figures there to be 27.16 acres of cropland with the soils consisting mostly of Dockery, Nodaway, and Keswick Silt Loams. The balance of the land is mature hardwoods and the Loutre River. The Humes farm offers excellent hunting, fishing, and recreation along with prime building spots for your weekend getaway or forever home.

#### Tract 1:

- 15.9± acres
- 7± acres of cropland/open land
- Keswick Silt Loam soils
- Mature Hardwoods
- Homesites
- Hunting & Recreation

### Tract 2:

- 54.4± acres
- Mature Hardwoods
- Loutre River
- Excellent Hunting & Recreation
- Homesites

#### Tract 3:

- 74.5± acres
- 20± acres of cropland
- Dockery and Nodaway Silt Loams soils
- Mature Hardwoods
- Loutre River
- Excellent Hunting & Recreation
- Homesites