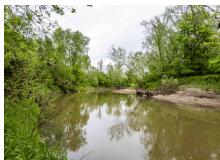

#### Preview Day Saturday, June 7th 11AM to 1PM.

These 144.8± flat to gently rolling acres offered in 3 tracts are conveniently located near New Florence along I-70 and near State Highway N. The Farm Service Agency figures there to be 27.16 acres of cropland with the soils consisting mostly of Dockery, Nodaway, and Keswick Silt Loams. The balance of the land is mature hardwoods and the Loutre River. The Humes farm offers excellent hunting, fishing, and recreation along with prime building spots for your weekend getaway or forever home.

### Tract 2:

- 54.4± acres
- Mature Hardwoods
- Loutre River
- Excellent Hunting & Recreation
- Homesites

#### Tract 3:

- 74.5± acres
- 20± acres of cropland
- Dockery and Nodaway Silt Loams soils
- Mature Hardwoods
- Loutre River
- Excellent Hunting & Recreation
- Homesites