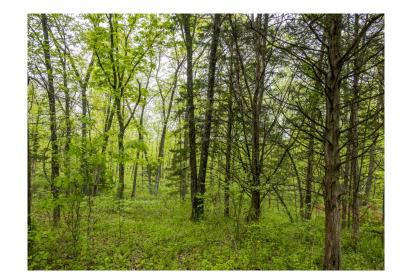

#### Preview Day Saturday, June 7th 11AM to 1PM.

These 144.8± flat to gently rolling acres offered in 3 tracts are conveniently located near New Florence along I-70 and near State Highway N. The Farm Service Agency figures there to be 27.16 acres of cropland with the soils consisting mostly of Dockery, Nodaway, and Keswick Silt Loams. The balance of the land is mature hardwoods and the Loutre River. The Humes farm offers excellent hunting, fishing, and recreation along with prime building spots for your weekend getaway or forever home.

#### Tract 1:

- 15.9± acres
- 7± acres of cropland/open land
- Keswick Silt Loam soils
- Mature Hardwoods
- Homesites
- Hunting & Recreation

### Tract 2:

- 54.4± acres
- Mature Hardwoods
- Loutre River
- Excellent Hunting & Recreation
- Homesites

#### Tract 3:

- 74.5± acres
- 20± acres of cropland
- Dockery and Nodaway Silt Loams soils
- Mature Hardwoods
- Loutre River
- Excellent Hunting & Recreation
- Homesites