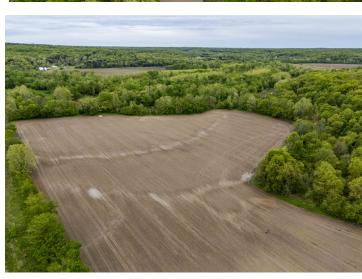

#### Preview Day Saturday, June 7th 11AM to 1PM.

These 144.8± flat to gently rolling acres offered in 3 tracts are conveniently located near New Florence along I-70 and near State Highway N. The Farm Service Agency figures there to be 27.16 acres of cropland with the soils consisting mostly of Dockery, Nodaway, and Keswick Silt Loams. The balance of the land is mature hardwoods and the Loutre River. The Humes farm offers excellent hunting, fishing, and recreation along with prime building spots for your weekend getaway or forever home.

#### Tract 1:

- 15.9± acres
- 7± acres of cropland/open land
- Keswick Silt Loam soils
- Mature Hardwoods
- Homesites
- Hunting & Recreation

#### Tract 3:

- 74.5± acres
- 20± acres of cropland
- Dockery and Nodaway Silt Loams soils
- Mature Hardwoods
- Loutre River
- Excellent Hunting & Recreation
- Homesites