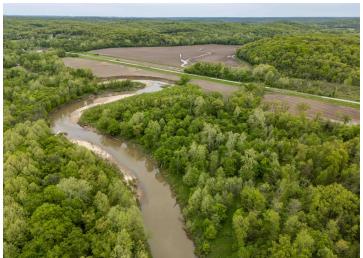

#### Preview Day Saturday, June 7th 11AM to 1PM.

These 144.8± flat to gently rolling acres offered in 3 tracts are conveniently located near New Florence along I-70 and near State Highway N. The Farm Service Agency figures there to be 27.16 acres of cropland with the soils consisting mostly of Dockery, Nodaway, and Keswick Silt Loams. The balance of the land is mature hardwoods and the Loutre River. The Humes farm offers excellent hunting, fishing, and recreation along with prime building spots for your weekend getaway or forever home.

### Tract 2:

- 54.4± acres
- Mature Hardwoods
- Loutre River
- Excellent Hunting & Recreation
- Homesites

#### Tract 3:

- 74.5± acres
- 20± acres of cropland
- Dockery and Nodaway Silt Loams soils
- Mature Hardwoods
- Loutre River
- Excellent Hunting & Recreation
- Homesites