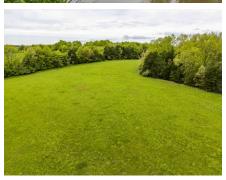

#### Preview Day Saturday, June 7th 11AM to 1PM.

These 144.8± flat to gently rolling acres offered in 3 tracts are conveniently located near New Florence along I-70 and near State Highway N. The Farm Service Agency figures there to be 27.16 acres of cropland with the soils consisting mostly of Dockery, Nodaway, and Keswick Silt Loams. The balance of the land is mature hardwoods and the Loutre River. The Humes farm offers excellent hunting, fishing, and recreation along with prime building spots for your weekend getaway or forever home.

#### Tract 1:

- 15.9± acres
- 7± acres of cropland/open land
- Keswick Silt Loam soils
- Mature Hardwoods
- Homesites
- Hunting & Recreation

### Tract 2:

- 54.4± acres
- Mature Hardwoods
- Loutre River
- Excellent Hunting & Recreation
- Homesites