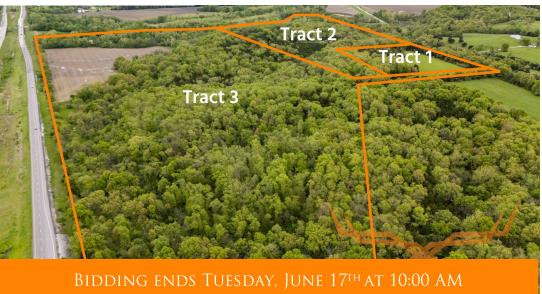

#### Preview Day Saturday, June 7th 11AM to 1PM.

These 144.8± flat to gently rolling acres offered in 3 tracts are conveniently located near New Florence along I-70 and near State Highway N. The Farm Service Agency figures there to be 27.16 acres of cropland with the soils consisting mostly of Dockery, Nodaway, and Keswick Silt Loams. The balance of the land is mature hardwoods and the Loutre River. The Humes farm offers excellent hunting, fishing, and recreation along with prime building spots for your weekend getaway or forever home.

#### Tract 1:

- 15.9± acres
- 7± acres of cropland/open land
- Keswick Silt Loam soils
- Mature Hardwoods
- Homesites
- Hunting & Recreation

### Tract 2:

- 54.4± acres
- Mature Hardwoods
- Loutre River
- Excellent Hunting & Recreation
- Homesites

#### Tract 3:

- 74.5± acres
- 20± acres of cropland
- Dockery and Nodaway Silt Loams soils
- Mature Hardwoods
- Loutre River
- Excellent Hunting & Recreation
- Homesites