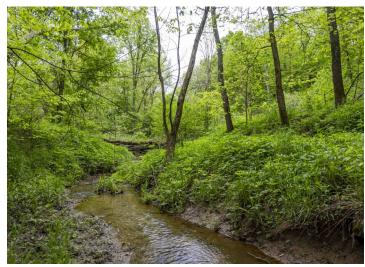

#### Preview Day Saturday, June 7th 11AM to 1PM.

These 144.8± flat to gently rolling acres offered in 3 tracts are conveniently located near New Florence along I-70 and near State Highway N. The Farm Service Agency figures there to be 27.16 acres of cropland with the soils consisting mostly of Dockery, Nodaway, and Keswick Silt Loams. The balance of the land is mature hardwoods and the Loutre River. The Humes farm offers excellent hunting, fishing, and recreation along with prime building spots for your weekend getaway or forever home.

### Tract 2:

- 54.4± acres
- Mature Hardwoods
- Loutre River
- Excellent Hunting & Recreation
- Homesites

#### Tract 3:

- 74.5± acres
- 20± acres of cropland
- Dockery and Nodaway Silt Loams soils
- Mature Hardwoods
- Loutre River
- Excellent Hunting & Recreation
- Homesites