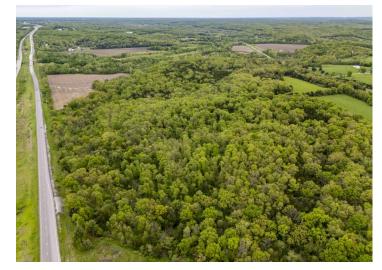

#### Preview Day Saturday, June 7th 11AM to 1PM.

These 144.8± flat to gently rolling acres offered in 3 tracts are conveniently located near New Florence along I-70 and near State Highway N. The Farm Service Agency figures there to be 27.16 acres of cropland with the soils consisting mostly of Dockery, Nodaway, and Keswick Silt Loams. The balance of the land is mature hardwoods and the Loutre River. The Humes farm offers excellent hunting, fishing, and recreation along with prime building spots for your weekend getaway or forever home.

#### Tract 1:

- 15.9± acres
- 7± acres of cropland/open land
- Keswick Silt Loam soils
- Mature Hardwoods
- Homesites
- Hunting & Recreation