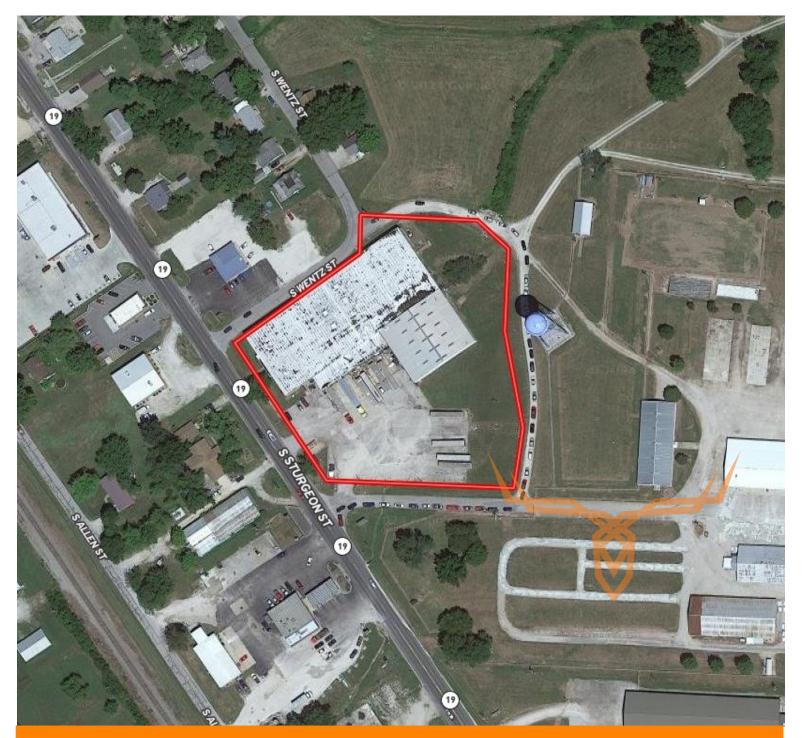

**PROPERTY ADDRESS:** 608 S Sturgeon Street Montgomery City, MO 63361 ACRES: 3.43 COUNTY: Montgomery

### Bidding Ends Wednesday, November 13th at 10:40AM.

Located in Montgomery City, MO, this 50,000+ square foot warehouse or manufacturing facility offers an excellent investment opportunity. Situated on 3.4 acres, the property features multiple loading docks and ample parking space, making it ideal for a variety of industrial or manufacturing uses. The building boasts 20+ foot ceilings and is equipped with substantial electrical capacity.