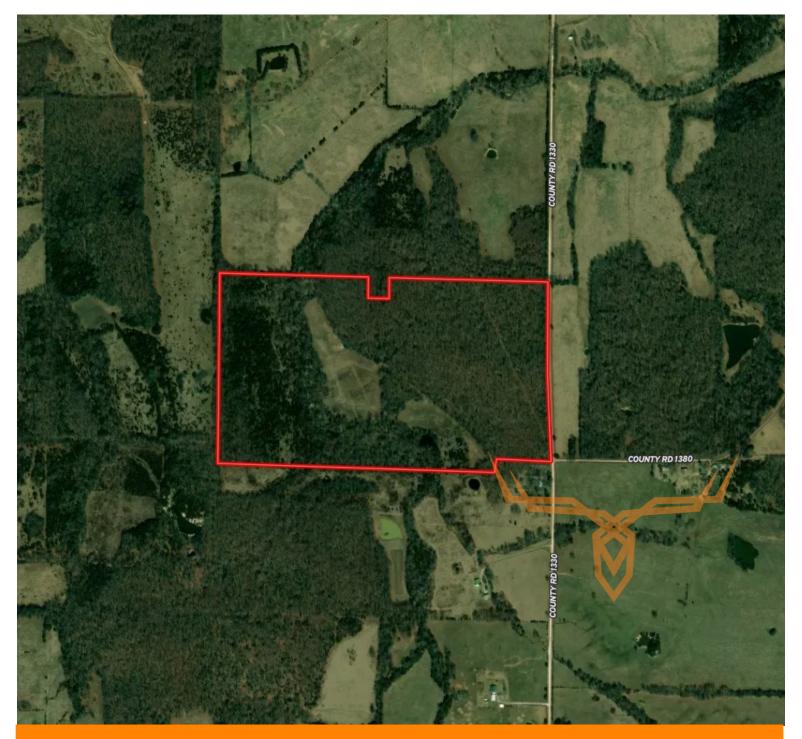

**PROPERTY ADDRESS:** 00 County Road 1330 St. James, MO 65559 ACRES: 87.55± COUNTY: Phelps

## **AUCTION DETAILS:**

This 87.55± acre property offers a great setup for hunting and recreation. A wetweather creek runs through the tract, surrounded by hardwood timber and a cedar thicket that provides good wildlife cover. A small pond near the gated entrance adds water for deer and turkey, which are plentiful in the area.

Open fields are ready for food plots and are positioned well for hunting. Multiple tree stands are already in place, providing easy access to hunting spots. The combination of timber, open ground, and water creates solid opportunities for outdoor use.