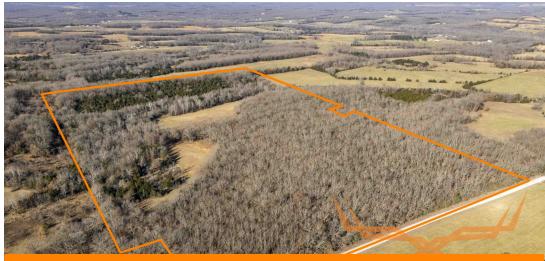

**PROPERTY ADDRESS:** 00 County Road 1330 St. James, MO 65559 ACRES: 87.55± COUNTY: Phelps

## **AUCTION DETAILS:**

This 87.55± acre property offers a great setup for hunting and recreation. A wetweather creek runs through the tract, surrounded by hardwood timber and a cedar thicket that provides good wildlife cover. A small pond near the gated entrance adds water for deer and turkey, which are plentiful in the area.

Open fields are ready for food plots and are positioned well for hunting. Multiple tree stands are already in place, providing easy access to hunting spots. The combination of timber, open ground, and water creates solid opportunities for outdoor use.