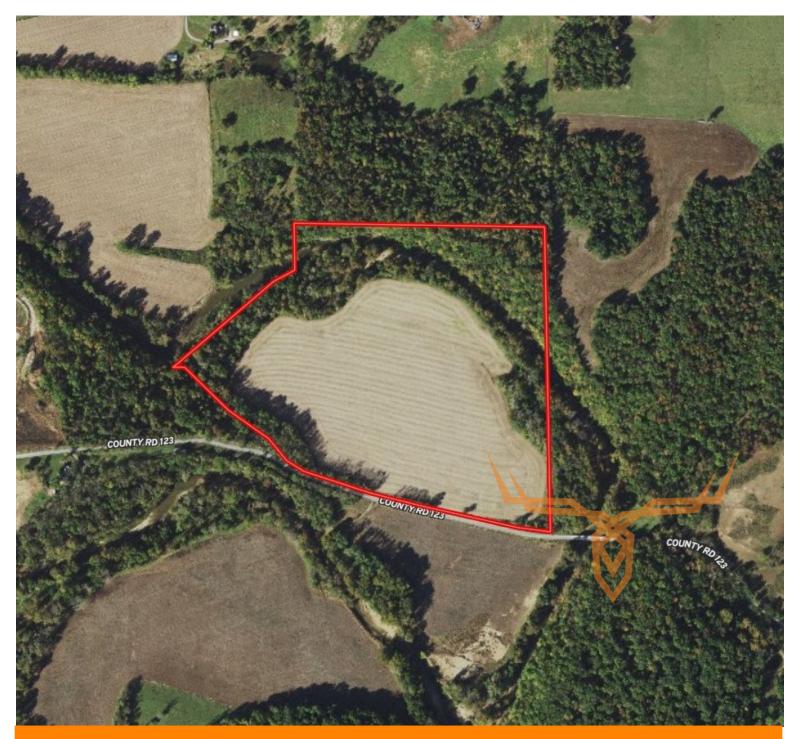

**PROPERTY ADDRESS:** 00 County Road 123

Frankford, MO 63441

ACRES: 56± COUNTY: Pike

### Bidding Ends Thursday, February 27th at 9AM.

These 56± flat to gently rolling acres are conveniently located on County Road 123 just south of Frankford, MO. The Farm Service Agency figures there to be 32.55 acres of cropland with soil types consisting mostly of Healing silt loam and Klum loam with an average NCCPI of 82.49. The balance of the farm is mature hardwoods and the scenic Peno Creek meandering along the north edge of the property. If you're looking for a small hunting and recreation tract with income be sure to check out the Ken-Ray Family Farm. You won't be disappointed!

#### Property Highlights:

- Highly Productive farmland
- Income Producing
- Hunting and Recreation
- New Homesites
- Peno Creek
- 77 miles from Chesterfield Valley