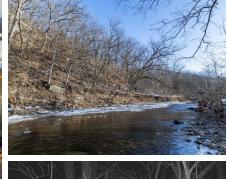

### Bidding Ends Thursday, February 27th at 9AM.

These 56± flat to gently rolling acres are conveniently located on County Road 123 just south of Frankford, MO. The Farm Service Agency figures there to be 32.55 acres of cropland with soil types consisting mostly of Healing silt loam and Klum loam with an average NCCPI of 82.49. The balance of the farm is mature hardwoods and the scenic Peno Creek meandering along the north edge of the property. If you're looking for a small hunting and recreation tract with income be sure to check out the Ken-Ray Family Farm. You won't be disappointed!

#### Property Highlights:

- Highly Productive farmland
- Income Producing
- Hunting and Recreation
- New Homesites
- Peno Creek
- 77 miles from Chesterfield Valley