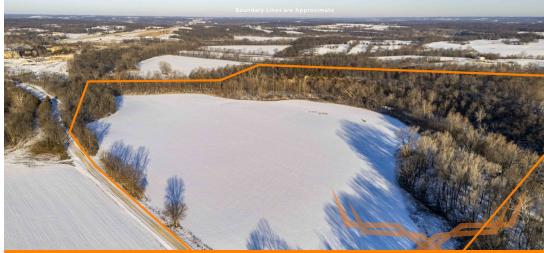

**PROPERTY ADDRESS:** 00 County Road 123

Frankford, MO 63441

ACRES: 56± COUNTY: Pike

### Bidding Ends Thursday, February 27th at 9AM.

These 56± flat to gently rolling acres are conveniently located on County Road 123 just south of Frankford, MO. The Farm Service Agency figures there to be 32.55 acres of cropland with soil types consisting mostly of Healing silt loam and Klum loam with an average NCCPI of 82.49. The balance of the farm is mature hardwoods and the scenic Peno Creek meandering along the north edge of the property. If you're looking for a small hunting and recreation tract with income be sure to check out the Ken-Ray Family Farm. You won't be disappointed!

#### Property Highlights:

- Highly Productive farmland
- Income Producing
- Hunting and Recreation
- New Homesites
- Peno Creek
- 77 miles from Chesterfield Valley