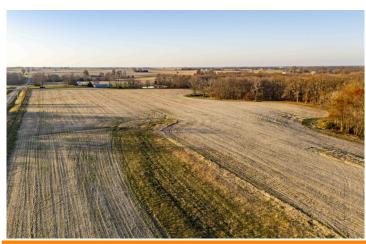

## Bidding Ends Thursday, February 13th at 10AM.

This 86.8 acre property offered in 5 tracts is located just 6 miles southeast of Bowling Green, with easy access along state highway F. The land consists of approximately 50 acres of productive cropland, featuring Calwoods and Keswick silt loam soils. The remaining acreage includes a mix of hardwood timber, pasture, grass waterways, a pond, and brushy edges, offering a variety of uses for farming, recreation, or hunting.