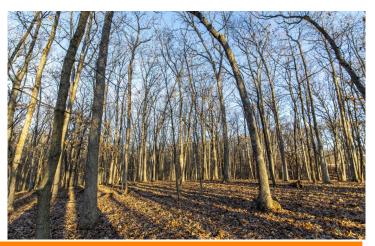

## Bidding Ends Thursday, February 13th at 10AM.

This 86.8 acre property offered in 5 tracts is located just 6 miles southeast of Bowling Green, with easy access along state highway F. The land consists of approximately 50 acres of productive cropland, featuring Calwoods and Keswick silt loam soils. The remaining acreage includes a mix of hardwood timber, pasture, grass waterways, a pond, and brushy edges, offering a variety of uses for farming, recreation, or hunting.