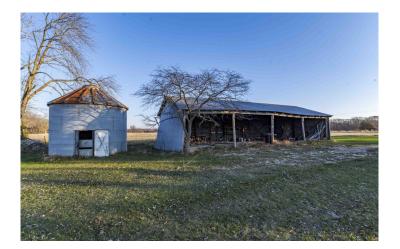

The property includes the Rogers family home, a well-maintained 3-bedroom, 2-bathroom residence, along with a machine shed. The land provides ideal building sites with county water and electricity available along highway F, making it a great spot for future development or a new home.