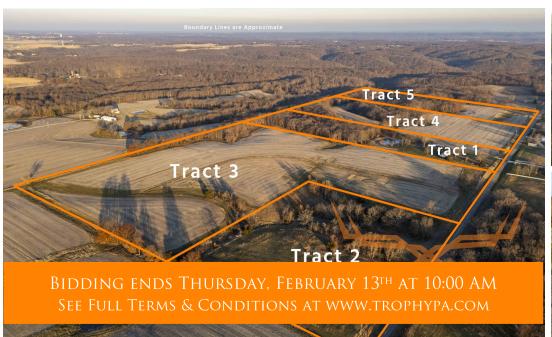

## Bidding Ends Thursday, February 13th at 10AM.

This 86.8 acre property offered in 5 tracts is located just 6 miles southeast of Bowling Green, with easy access along state highway F. The land consists of approximately 50 acres of productive cropland, featuring Calwoods and Keswick silt loam soils. The remaining acreage includes a mix of hardwood timber, pasture, grass waterways, a pond, and brushy edges, offering a variety of uses for farming, recreation, or hunting.

## Pike County Missouri Land for Sale at Auction - Rogers Farm

www.TrophyPA.com • (855) 573-5263 • leads@trophypa.com

Tract 1: 10.0 wooded and open acres with a 3bd/2ba house, machine shed, and a small pond on highway F.

Tract 2: 8.7 acres consisting mostly of pasture and wooded draws. Ideal homesite along highway F.

Tract 3: 30.0 acres consisting mostly of highly productive farmland and waterways along highway F.

<u>Tract 4:</u> 20.0 acres consisting of mature hardwoods and productive cropland. Ideal homesite, hunting, and recreation along highway F.

<u>Tract 5:</u> 18.1 acres consisting of mature hardwoods and productive cropland. Ideal homesite, hunting, and recreation along highway F.

The information is believed to be accurate; however, no liability for its accuracy, errors or omissions is assumed. All lines are drawn on maps, photographs, etc. are approximate. Buyers should verify the information to their satisfaction. There are no expressed or implied warranties pertaining to this property. Both real estate (including all improvements, if any) is being sold As Is, Where Is with NO warranties expressed or implied. Please make all inspections and have financing arranged prior to the end of bidding.