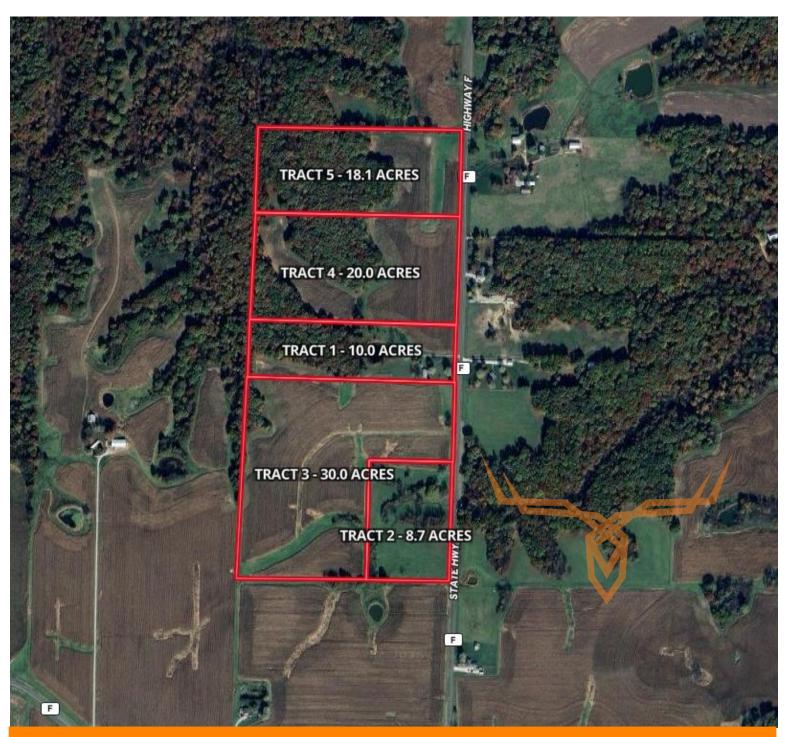

## Pike County Missouri Land for Sale at Auction - Rogers Farm

www.TrophyPA.com • (855) 573-5263 • leads@trophypa.com

Tract 1: 10.0 wooded and open acres with a 3bd/2ba house, machine shed, and a small pond on highway F.

Tract 2: 8.7 acres consisting mostly of pasture and wooded draws. Ideal homesite along highway F.

Tract 3: 30.0 acres consisting mostly of highly productive farmland and waterways along highway F.

<u>Tract 4:</u> 20.0 acres consisting of mature hardwoods and productive cropland. Ideal homesite, hunting, and recreation along highway F.

<u>Tract 5:</u> 18.1 acres consisting of mature hardwoods and productive cropland. Ideal homesite, hunting, and recreation along highway F.

The information is believed to be accurate; however, no liability for its accuracy, errors or omissions is assumed. All lines are drawn on maps, photographs, etc. are approximate. Buyers should verify the information to their satisfaction. There are no expressed or implied warranties pertaining to this property. Both real estate (including all improvements, if any) is being sold As Is, Where Is with NO warranties expressed or implied. Please make all inspections and have financing arranged prior to the end of bidding.