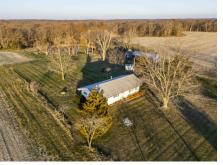

The property includes the Rogers family home, a well-maintained 3-bedroom, 2-bathroom residence, along with a machine shed. The land provides ideal building sites with county water and electricity available along highway F, making it a great spot for future development or a new home.