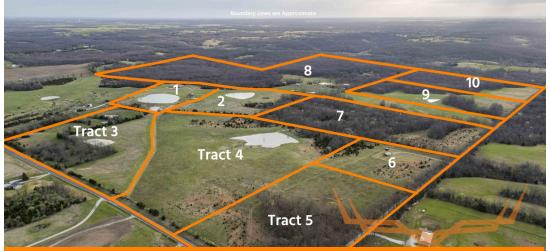

# **AUCTION DETAILS:**

Open House Saturday, May 10th 11AM to 2PM.

Discover this beautiful 258± acre property in Randolph County, Missouri, just 2 miles south of Higbee, available offered in 10 individual tracts. Featuring gently rolling terrain, the land offers a balanced blend of open fields and mature timber—ideal for home sites, farming operations, hunting, and recreation.

#### Tract 1:

- Consists of 15± mostly open acres
- Ready for Horses

-Beautiful 4 bedroom ranch home with 2,396 sq ft on the main - 1 Bedroom Cabin with utilities level with a finished basement, overlooking a 2.5± acre lake. -60'x100' pull through Barn with electric, plumbed for a bathroom, 3 horse stalls, additional covered area on both sides, and a chicken coop.

#### Tract 2:

- Consists of 20± Acres of mostly open ground
- Nice sized Pond
- Excellent build site
- Utilities nearby

#### Tract 3:

- Consists of 18± Acres with frontage on State Hwy A
- Mostly open with scattered woods
- Several small ponds
- Utilities nearby

#### Tract 4:

- Consists of 26± Acres of mostly open ground
- Nice sized Pond
- Great build sites
- Frontage on State Highway A
- Utilities nearby

#### Tract 5:

- Consists of 9± Acres
- Mostly open with some woods
- Frontage on Hwy A and County RD D274
- Great Build sites
- Utilities nearby

#### Tract 6:

- Consists 5± Acres
- Almost all open, flat ground

#### Tract 7:

- 25± mostly wooded acres
- Several secluded fields
- Several nice build sites
- Great hunting and recreation
- Utilities nearby

#### Tract 8:

- Consists of 98± Acres with woods and open ground
- Nearly 20 Acres of high fence enclosure which includes 8 sep-
- arate paddocks along with a metal shed
- Several small ponds
- Trails throughout
- Great Hunting

#### Tract 9:

- Consists of 21± Acres
- Gently rolling, partially wooded
- Small pond
- Great Build site or recreation piece
- Very Private
- Utilities nearby

#### Tract 10:

- Consists of 21± Acres
- Gently rolling, Mostly wooded
- Great Build site or recreation piece
- Very Private
- Utilities nearby

Randolph County Missouri Land for Sale at Auction - Berendzen Farm