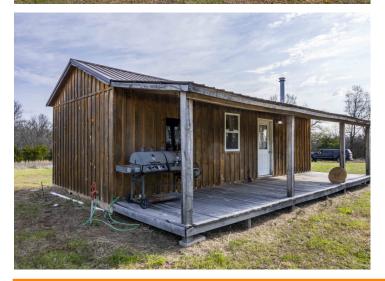

A rustic one bedroom cabin sits on the south side of the property with a private driveway off of a county road. It would make for a great hunting cabin, guest quarters, or weekend retreat. Approximately 20 acres are high-fenced and divided into eight separate paddocks, currently used for raising elk and could easily be used for other livestock.

#### Tract 1:

- Consists of 15± mostly open acres
- Ready for Horses

-Beautiful 4 bedroom ranch home with 2,396 sq ft on the main - 1 Bedroom Cabin with utilities level with a finished basement, overlooking a 2.5± acre lake. -60'x100' pull through Barn with electric, plumbed for a bathroom, 3 horse stalls, additional covered area on both sides, and a chicken coop.