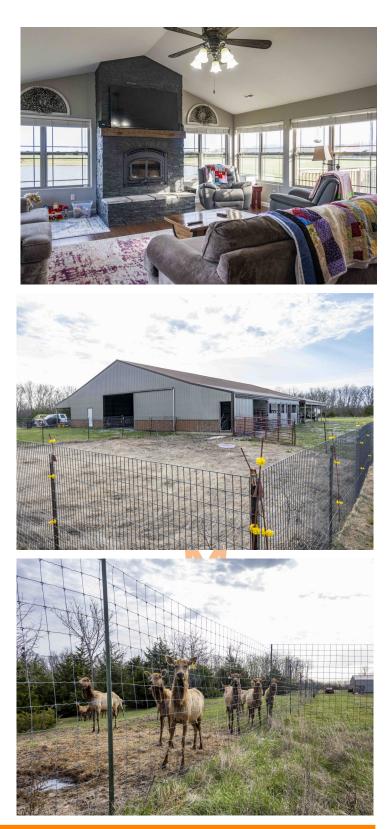

The property includes a stunning 4-bedroom ranch-style home with a finished basement, perfectly positioned to overlook a scenic  $2.5\pm$  acre lake. The basement features a rear entry garage measuring 20' x 25'. It also has a "Canning Kitchen" with stainless steel sink and counters.

Additional improvements include a  $60' \times 100'$  pull-through metal building equipped with three horse stalls, a chicken coop, and ample covered storage under the overhangs on either side. The building has electric and is plumbed for a bathroom and water heater.

A rustic one bedroom cabin sits on the south side of the property with a private driveway off of a county road. It would make for a great hunting cabin, guest quarters, or weekend retreat. Approximately 20 acres are high-fenced and divided into eight separate paddocks, currently used for raising elk and could easily be used for other livestock.

#### Tract 8:

- Consists of 98± Acres with woods and open ground
- Nearly 20 Acres of high fence enclosure which includes 8 sep-
- arate paddocks along with a metal shed
- Several small ponds
- Trails throughout
- Great Hunting