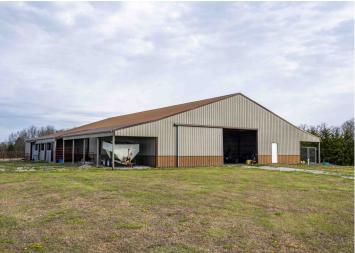

Additional improvements include a  $60' \times 100'$  pull-through metal building equipped with three horse stalls, a chicken coop, and ample covered storage under the overhangs on either side. The building has electric and is plumbed for a bathroom and water heater.

#### Tract 1:

- Consists of 15± mostly open acres
- Ready for Horses

-Beautiful 4 bedroom ranch home with 2,396 sq ft on the main - 1 Bedroom Cabin with utilities level with a finished basement, overlooking a 2.5± acre lake. -60'x100' pull through Barn with electric, plumbed for a bathroom, 3 horse stalls, additional covered area on both sides, and a chicken coop.