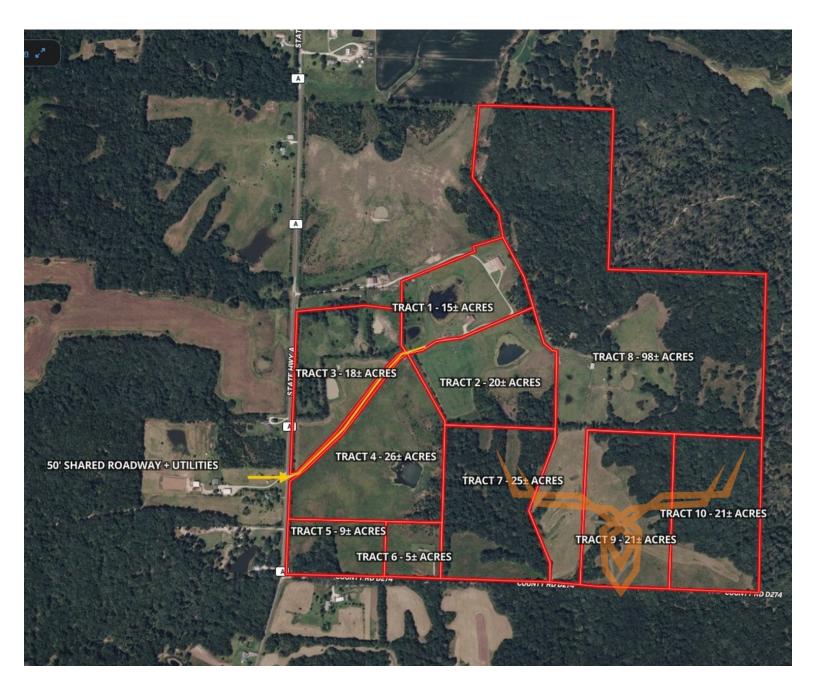

# **AUCTION DETAILS:**

Open House Saturday, May 10th 11AM to 2PM.

Discover this beautiful 258± acre property in Randolph County, Missouri, just 2 miles south of Higbee, available offered in 10 individual tracts. Featuring gently rolling terrain, the land offers a balanced blend of open fields and mature timber—ideal for home sites, farming operations, hunting, and recreation.

#### Tract 1:

- Consists of 15± mostly open acres
- Ready for Horses

-Beautiful 4 bedroom ranch home with 2,396 sq ft on the main - 1 Bedroom Cabin with utilities level with a finished basement, overlooking a 2.5± acre lake. -60'x100' pull through Barn with electric, plumbed for a bathroom, 3 horse stalls, additional covered area on both sides, and a chicken coop.

#### Tract 2:

- Consists of 20± Acres of mostly open ground
- Nice sized Pond
- Excellent build site
- Utilities nearby

#### Tract 3:

- Consists of 18± Acres with frontage on State Hwy A
- Mostly open with scattered woods
- Several small ponds
- Utilities nearby

#### Tract 4:

- Consists of 26± Acres of mostly open ground
- Nice sized Pond
- Great build sites
- Frontage on State Highway A
- Utilities nearby

#### Tract 5:

- Consists of 9± Acres
- Mostly open with some woods
- Frontage on Hwy A and County RD D274
- Great Build sites
- Utilities nearby

#### Tract 6:

- Consists 5± Acres
- Almost all open, flat ground

#### Tract 7:

- 25± mostly wooded acres
- Several secluded fields
- Several nice build sites
- Great hunting and recreation
- Utilities nearby

#### Tract 8:

- Consists of 98± Acres with woods and open ground
- Nearly 20 Acres of high fence enclosure which includes 8 sep-
- arate paddocks along with a metal shed
- Several small ponds
- Trails throughout
- Great Hunting

#### Tract 9:

- Consists of 21± Acres
- Gently rolling, partially wooded
- Small pond
- Great Build site or recreation piece
- Very Private
- Utilities nearby

#### Tract 10:

- Consists of 21± Acres
- Gently rolling, Mostly wooded
- Great Build site or recreation piece
- Very Private
- Utilities nearby

Randolph County Missouri Land for Sale at Auction - Berendzen Farm