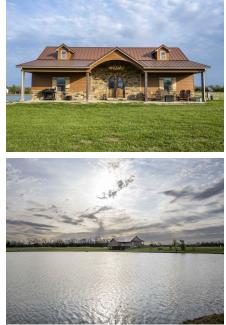

The property includes a stunning 4-bedroom ranch-style home with a finished basement, perfectly positioned to overlook a scenic  $2.5\pm$  acre lake. The basement features a rear entry garage measuring 20' x 25'. It also has a "Canning Kitchen" with stainless steel sink and counters.

#### Tract 1:

- Consists of 15± mostly open acres
- Ready for Horses

-Beautiful 4 bedroom ranch home with 2,396 sq ft on the main - 1 Bedroom Cabin with utilities level with a finished basement, overlooking a 2.5± acre lake. -60'x100' pull through Barn with electric, plumbed for a bathroom, 3 horse stalls, additional covered area on both sides, and a chicken coop.