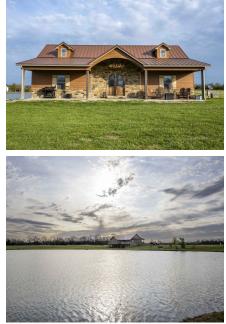

The property includes a stunning 4-bedroom ranch-style home with a finished basement, perfectly positioned to overlook a scenic  $2.5\pm$  acre lake. The basement features a rear entry garage measuring 20' x 25'. It also has a "Canning Kitchen" with stainless steel sink and counters.

Large blocks of timber and multiple secluded fields are perfect for hunting deer and turkey. Property features multiple small ponds and has trails throughout.

Conveniently located just 11 miles from Moberly and only 35 minutes from Columbia, MO this property would make a great weekend retreat or full time residence just outside of town.

#### Tract 1:

- Consists of 15.1± mostly open acres
- Ready for Horses

-Beautiful 4 bedroom ranch home with 2,396 sq ft on the main level with a finished basement, overlooking a 2.5± acre lake. -60'x100' pull through Barn with electric, plumbed for a bathroom, 3 horse stalls, additional covered area on both sides, and a chicken coop.