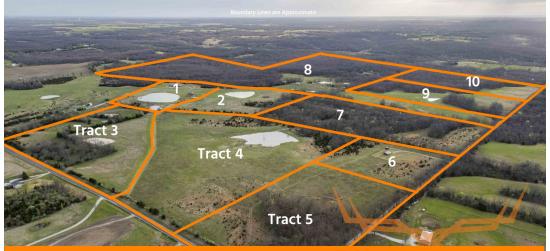

# **AUCTION DETAILS:**

Discover this beautiful 262.2± acre property in Randolph County, Missouri, just 2 miles south of Higbee, offered in 10 individual tracts. Featuring gently rolling terrain, the land offers a balanced blend of open fields and mature timber—ideal for home sites, farming operations, hunting, and recreation.

#### Tract 1:

- Consists of 15.1± mostly open acres
- Ready for Horses

-Beautiful 4 bedroom ranch home with 2,396 sq ft on the main level with a finished basement, overlooking a 2.5± acre lake. -60'x100' pull through Barn with electric, plumbed for a bathroom, 3 horse stalls, additional covered area on both sides, and a chicken coop.

-Additional Smaller pond

#### Tract 2:

- Consists of 19.4± Acres of mostly open ground
- Nice sized Pond
- Excellent build site
- Utilities nearby

#### Tract 3:

- Consists of 18.8± Acres with frontage on State Hwy A
- Mostly open with scattered woods
- Several small ponds
- Utilities nearby

#### Tract 4:

- Consists of 28.0± Acres of mostly open ground
- Nice sized Pond
- Great build sites
- Frontage on State Highway A
- Utilities nearby

#### Tract 5:

- Consists of 9.0± Acres
- Mostly open with some woods
- Frontage on Hwy A and County RD D274
- Great Build sites
- Utilities nearby

#### Tract 6:

- Consists 5.0± Acres
- Almost all open, flat ground
- 1 Bedroom Cabin with utilities

## <u>Tract 7:</u>

- 25.0± mostly wooded acres
- Several secluded fields
- Several nice build sites
- Great hunting and recreation
- Utilities nearby

#### Tract 8:

- Consists of 99.9± Acres with woods and open ground
- Nearly 20 Acres of high fence enclosure which includes 8 sep-
- arate paddocks along with a metal shed
- Several small ponds
- Trails throughout
- Great Hunting

#### <u>Tract 9:</u>

- Consists of 21.0± Acres
- Gently rolling, partially wooded
- Small pond
- Great Build site or recreation piece
- Very Private
- Utilities nearby

#### Tract 10:

- Consists of 21.0± Acres
- Gently rolling, Mostly wooded
- Great Build site or recreation piece
- Very Private
- Utilities nearby

Randolph County Missouri Land for Sale at Auction - Berendzen Farm