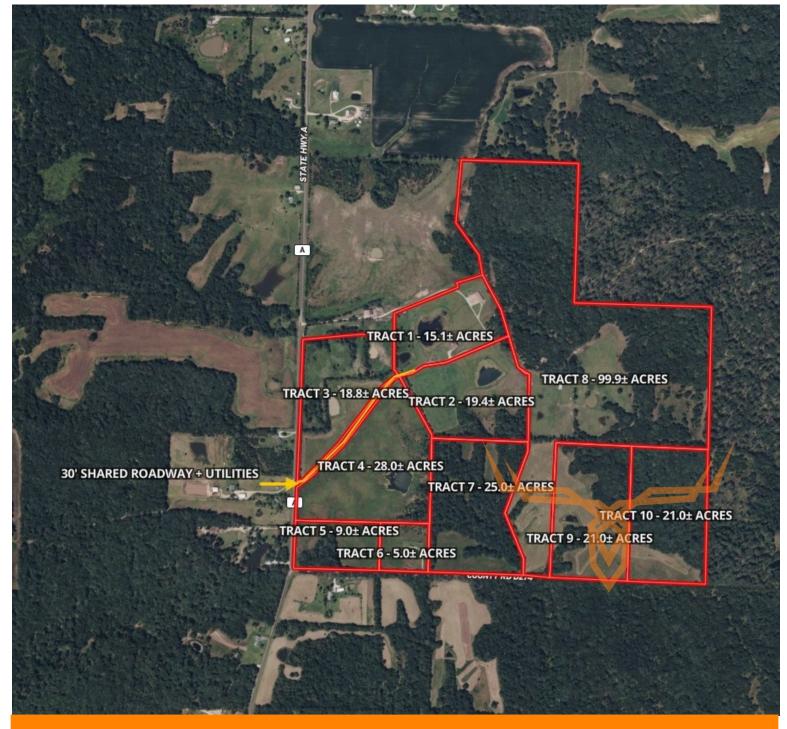

# **AUCTION DETAILS:**

Discover this beautiful 262.2± acre property in Randolph County, Missouri, just 2 miles south of Higbee, offered in 10 individual tracts. Featuring gently rolling terrain, the land offers a balanced blend of open fields and mature timber—ideal for home sites, farming operations, hunting, and recreation.

#### Tract 1:

- Consists of 15.1± mostly open acres
- Ready for Horses

-Beautiful 4 bedroom ranch home with 2,396 sq ft on the main level with a finished basement, overlooking a 2.5± acre lake. -60'x100' pull through Barn with electric, plumbed for a bathroom, 3 horse stalls, additional covered area on both sides, and a chicken coop.

#### Tract 2:

- Consists of 19.4± Acres of mostly open ground
- Nice sized Pond
- Excellent build site
- Utilities nearby

#### Tract 3:

- Consists of 18.8± Acres with frontage on State Hwy A
- Mostly open with scattered woods
- Several small ponds
- Utilities nearby

#### Tract 4:

- Consists of 28.0± Acres of mostly open ground
- Nice sized Pond
- Great build sites
- Frontage on State Highway A
- Utilities nearby

#### Tract 5:

- Consists of 9.0± Acres
- Mostly open with some woods
- Frontage on Hwy A and County RD D274
- Great Build sites
- Utilities nearby

#### Tract 6:

- Consists 5.0± Acres
- Almost all open, flat ground
- 1 Bedroom Cabin with utilities

## <u>Tract 7:</u>

- 25.0± mostly wooded acres
- Several secluded fields
- Several nice build sites
- Great hunting and recreation
- Utilities nearby

#### Tract 8:

- Consists of 99.9± Acres with woods and open ground
- Nearly 20 Acres of high fence enclosure which includes 8 sep-
- arate paddocks along with a metal shed
- Several small ponds
- Trails throughout
- Great Hunting

#### <u>Tract 9:</u>

- Consists of 21.0± Acres
- Gently rolling, partially wooded
- Small pond
- Great Build site or recreation piece
- Very Private
- Utilities nearby

#### Tract 10:

- Consists of 21.0± Acres
- Gently rolling, Mostly wooded
- Great Build site or recreation piece
- Very Private
- Utilities nearby

Randolph County Missouri Land for Sale at Auction - Berendzen Farm