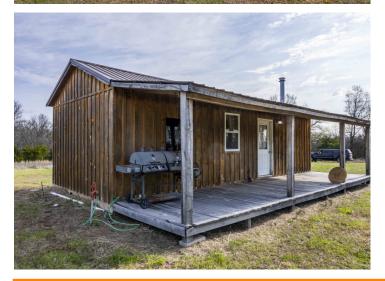

A rustic one bedroom cabin sits on the south side of the property with a private driveway off of a county road. It would make for a great hunting cabin, guest quarters, or weekend retreat. Approximately 20 acres are high-fenced and divided into eight separate paddocks, currently used for raising elk and could easily be used for other livestock.

#### Tract 6:

- Consists 5.0± Acres
- Almost all open, flat ground
- 1 Bedroom Cabin with utilities