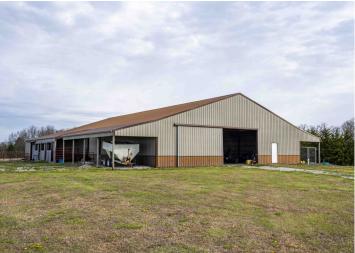

Additional improvements include a  $60' \times 100'$  pull-through metal building equipped with three horse stalls, a chicken coop, and ample covered storage under the overhangs on either side. The building has electric and is plumbed for a bathroom and water heater.

#### Tract 1:

- Consists of 15.1± mostly open acres
- Ready for Horses

-Beautiful 4 bedroom ranch home with 2,396 sq ft on the main level with a finished basement, overlooking a 2.5± acre lake. -60'x100' pull through Barn with electric, plumbed for a bathroom, 3 horse stalls, additional covered area on both sides, and a chicken coop.