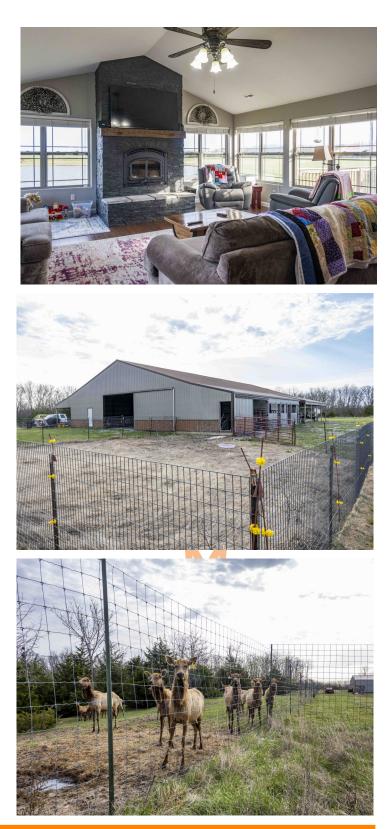

The property includes a stunning 4-bedroom ranch-style home with a finished basement, perfectly positioned to overlook a scenic  $2.5\pm$  acre lake. The basement features a rear entry garage measuring 20' x 25'. It also has a "Canning Kitchen" with stainless steel sink and counters.

Additional improvements include a  $60' \times 100'$  pull-through metal building equipped with three horse stalls, a chicken coop, and ample covered storage under the overhangs on either side. The building has electric and is plumbed for a bathroom and water heater.

A rustic one bedroom cabin sits on the south side of the property with a private driveway off of a county road. It would make for a great hunting cabin, guest quarters, or weekend retreat. Approximately 20 acres are high-fenced and divided into eight separate paddocks, currently used for raising elk and could easily be used for other livestock.

#### Tract 8:

- Consists of 99.9± Acres with woods and open ground
- Nearly 20 Acres of high fence enclosure which includes 8 sep-
- arate paddocks along with a metal shed
- Several small ponds
- Trails throughout
- Great Hunting