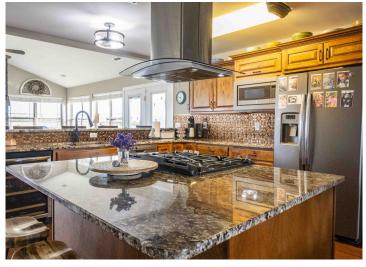

The property includes a stunning 4-bedroom ranch-style home with a finished basement, perfectly positioned to overlook a scenic  $2.5\pm$  acre lake. The basement features a rear entry garage measuring 20' x 25'. It also has a "Canning Kitchen" with stainless steel sink and counters.