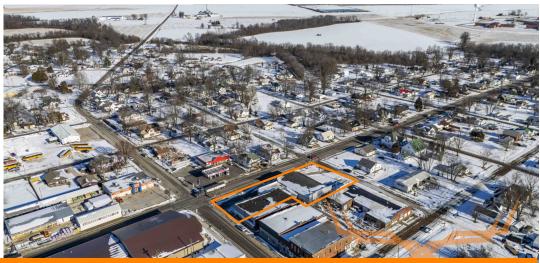

## Bidding Ends Thursday, February 27th at 10:40AM.

For sale at auction, the former Woodward Automotive property, located at 106 E Highway 54, Vandalia, MO, offers a versatile commercial space with multiple rental opportunities. Situated at the high-traffic 4-way stop in Vandalia, the property is well-positioned for visibility and business potential. It includes two store fronts facing Hwy 54 and one facing Route W/Main Street.

The buildings are interconnected, but each space can be separated into four individual units for various commercial uses. The property is located 17 miles from Bowling Green and 27 miles from Mexico, MO.