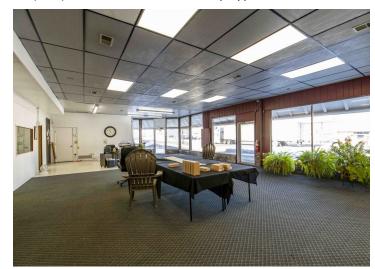

## Bidding Ends Thursday, February 27th at 10:40AM.

For sale at auction, the former Woodward Automotive property, located at 106 E Highway 54, Vandalia, MO, offers a versatile commercial space with multiple rental opportunities. Situated at the high-traffic 4-way stop in Vandalia, the property is well-positioned for visibility and business potential. It includes two store fronts facing Hwy 54 and one facing Route W/Main Street.

The property is currently generating rental income from three tenants on month-to-month leases, totaling \$950 per month. The automotive garage, measuring  $60 \times 90$  feet, features four overhead doors—three measuring 12 feet wide by 14 feet tall, and one 12 feet wide by 12 feet tall. The Hwy 54 store front is  $46 \times 26$  feet, with a  $14 \times 15$  office, a  $12 \times 15$  break room, and a bathroom. The Main Street store front measures  $28 \times 29$  feet, while the workshop/storage area is  $30 \times 30$  feet.