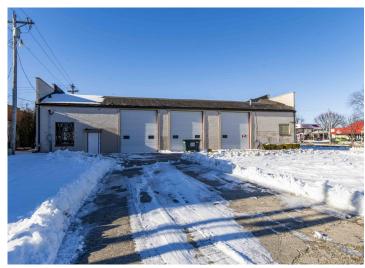

## Bidding Ends Thursday, February 27th at 10:40AM.

For sale at auction, the former Woodward Automotive property, located at 106 E Highway 54, Vandalia, MO, offers a versatile commercial space with multiple rental opportunities. Situated at the high-traffic 4-way stop in Vandalia, the property is well-positioned for visibility and business potential. It includes two store fronts facing Hwy 54 and one facing Route W/Main Street.

The property is currently generating rental income from three tenants on month-to-month leases, totaling \$950 per month. The automotive garage, measuring  $60 \times 90$  feet, features four overhead doors—three measuring 12 feet wide by 14 feet tall, and one 12 feet wide by 12 feet tall. The Hwy 54 store front is  $46 \times 26$  feet, with a  $14 \times 15$  office, a  $12 \times 15$  break room, and a bathroom. The Main Street store front measures  $28 \times 29$  feet, while the workshop/storage area is  $30 \times 30$  feet.

The buildings are interconnected, but each space can be separated into four individual units for various commercial uses. The property is located 17 miles from Bowling Green and 27 miles from Mexico, MO.