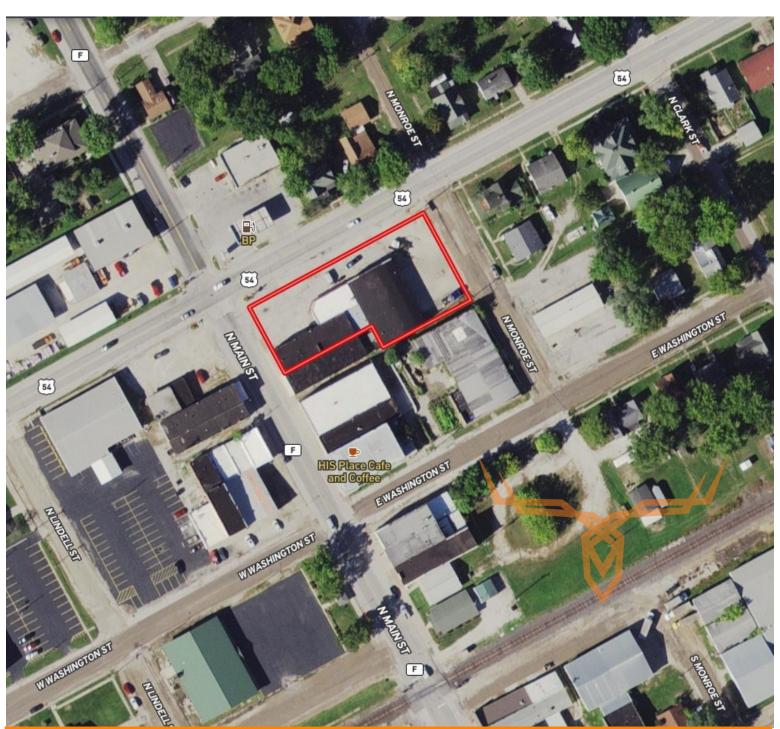

## Bidding Ends Thursday, February 27th at 10:40AM.

For sale at auction, the former Woodward Automotive property, located at 106 E Highway 54, Vandalia, MO, offers a versatile commercial space with multiple rental opportunities. Situated at the high-traffic 4-way stop in Vandalia, the property is well-positioned for visibility and business potential. It includes two store fronts facing Hwy 54 and one facing Route W/Main Street.

The buildings are interconnected, but each space can be separated into four individual units for various commercial uses. The property is located 17 miles from Bowling Green and 27 miles from Mexico, MO.