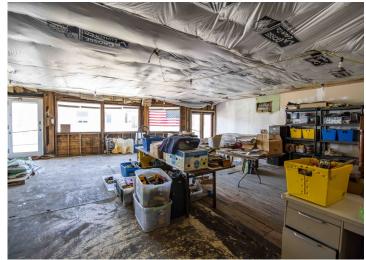

The property is currently generating rental income from three tenants on month-to-month leases, totaling \$950 per month. The automotive garage, measuring  $60 \times 90$  feet, features four overhead doors—three measuring 12 feet wide by 14 feet tall, and one 12 feet wide by 12 feet tall. The Hwy 54 store front is  $46 \times 26$  feet, with a  $14 \times 15$  office, a  $12 \times 15$  break room, and a bathroom. The Main Street store front measures  $28 \times 29$  feet, while the workshop/storage area is  $30 \times 30$  feet.

The buildings are interconnected, but each space can be separated into four individual units for various commercial uses. The property is located 17 miles from Bowling Green and 27 miles from Mexico, MO.