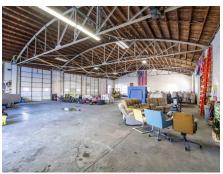

The property is currently generating rental income from three tenants on month-to-month leases, totaling \$950 per month. The automotive garage, measuring  $60 \times 90$  feet, features four overhead doors—three measuring 12 feet wide by 14 feet tall, and one 12 feet wide by 12 feet tall. The Hwy 54 store front is  $46 \times 26$  feet, with a  $14 \times 15$  office, a  $12 \times 15$  break room, and a bathroom. The Main Street store front measures  $28 \times 29$  feet, while the workshop/storage area is  $30 \times 30$  feet.