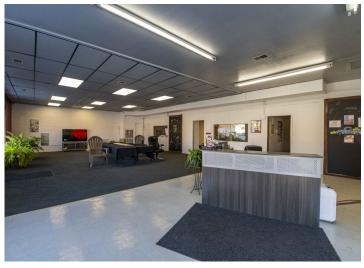

The property is currently generating rental income from three tenants on month-to-month leases, totaling \$950 per month. The automotive garage, measuring  $60 \times 90$  feet, features four overhead doors—three measuring 12 feet wide by 14 feet tall, and one 12 feet wide by 12 feet tall. The Hwy 54 store front is  $46 \times 26$  feet, with a  $14 \times 15$  office, a  $12 \times 15$  break room, and a bathroom. The Main Street store front measures  $28 \times 29$  feet, while the workshop/storage area is  $30 \times 30$  feet.