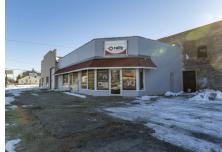

## Bidding Ends Thursday, February 27th at 10:40AM.

For sale at auction, the former Woodward Automotive property, located at 106 E Highway 54, Vandalia, MO, offers a versatile commercial space with multiple rental opportunities. Situated at the high-traffic 4-way stop in Vandalia, the property is well-positioned for visibility and business potential. It includes two store fronts facing Hwy 54 and one facing Route W/Main Street.

The property is currently generating rental income from three tenants on month-to-month leases, totaling \$950 per month. The automotive garage, measuring  $60 \times 90$  feet, features four overhead doors—three measuring 12 feet wide by 14 feet tall, and one 12 feet wide by 12 feet tall. The Hwy 54 store front is  $46 \times 26$  feet, with a  $14 \times 15$  office, a  $12 \times 15$  break room, and a bathroom. The Main Street store front measures  $28 \times 29$  feet, while the workshop/storage area is  $30 \times 30$  feet.