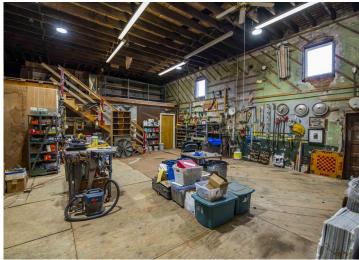

The property is currently generating rental income from three tenants on month-to-month leases, totaling \$950 per month. The automotive garage, measuring  $60 \times 90$  feet, features four overhead doors—three measuring 12 feet wide by 14 feet tall, and one 12 feet wide by 12 feet tall. The Hwy 54 store front is  $46 \times 26$  feet, with a  $14 \times 15$  office, a  $12 \times 15$  break room, and a bathroom. The Main Street store front measures  $28 \times 29$  feet, while the workshop/storage area is  $30 \times 30$  feet.

The buildings are interconnected, but each space can be separated into four individual units for various commercial uses. The property is located 17 miles from Bowling Green and 27 miles from Mexico, MO.