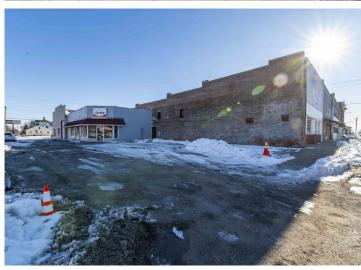

## Bidding Ends Thursday, February 27th at 10:40AM.

For sale at auction, the former Woodward Automotive property, located at 106 E Highway 54, Vandalia, MO, offers a versatile commercial space with multiple rental opportunities. Situated at the high-traffic 4-way stop in Vandalia, the property is well-positioned for visibility and business potential. It includes two store fronts facing Hwy 54 and one facing Route W/Main Street.

The buildings are interconnected, but each space can be separated into four individual units for various commercial uses. The property is located 17 miles from Bowling Green and 27 miles from Mexico, MO.