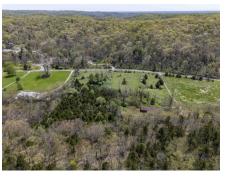

# **AUCTION DETAILS:**

3% Commission to Buyer's Agent!

Open House Saturday, May 17th Noon to 2PM

Bidding Ends Wednesday, May 28th at 10:40AM.

This handyman's dream is situated just northeast of Marthasville, MO, along blacktop Highway D, this house on 7.78 ± acres is ready for your vision. Set back off the road, this home offers privacy and great views. This earth contact home has an updated exterior, is on septic and well and features a two car garage. Inside you will find 2-3 bedrooms, 2 full baths, and high ceilings to an open air loft.