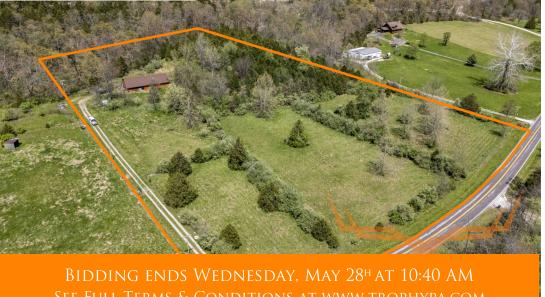

# 11155 State Hwy D #2347 Marthasville MO Real Estate for Sale at Auction - Estate of Lovedy S. Magagnos

www.TrophyPA.com • (855) 573-5263 • leads@trophypa.com

**ACRES:** 7.78± **COUNTY:** Warren

SEE FULL TERMS & CONDITIONS AT WWW.TROPHYPA.COM

# **AUCTION DETAILS:**

3% Commission to Buyer's Agent!

Open House Saturday, May 17th Noon to 2PM

Bidding Ends Wednesday, May 28th at 10:40AM.

This handyman's dream is situated just northeast of Marthasville, MO, along blacktop Highway D, this house on 7.78 ± acres is ready for your vision. Set back off the road, this home offers privacy and great views. This earth contact home has an updated exterior, is on septic and well and features a two car garage. Inside you will find 2-3 bedrooms, 2 full baths, and high ceilings to an open air loft.