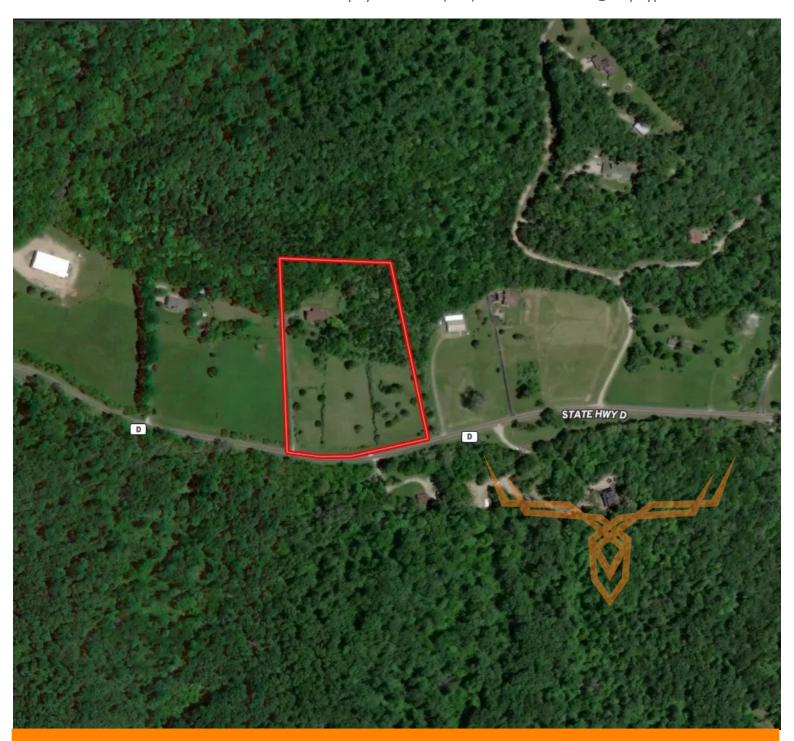

# 11155 State Hwy D #2347 Marthasville MO Real Estate for Sale at Auction - Estate of Lovedy S. Magagnos

www.TrophyPA.com • (855) 573-5263 • leads@trophypa.com

**ACRES:** 7.78± **COUNTY:** Warren

SEE FULL TERMS & CONDITIONS AT WWW.TROPHYPA.COM

# **AUCTION DETAILS:**

3% Commission to Buyer's Agent!

Open House Saturday, May 17th Noon to 2PM

Bidding Ends Wednesday, May 28th at 10:40AM.

This handyman's dream is situated just northeast of Marthasville, MO, along blacktop Highway D, this house on 7.78 ± acres is ready for your vision. Set back off the road, this home offers privacy and great views. This earth contact home has an updated exterior, is on septic and well and features a two car garage. Inside you will find 2-3 bedrooms, 2 full baths, and high ceilings to an open air loft.