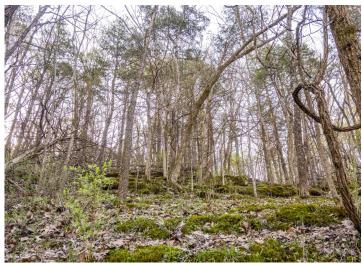

### **AUCTION DETAILS:**

Property Preview Saturday, May 10th 10AM to Noon.

Located just east of Big Spring on State Highway Y, this 231.3± acre farm offered in 3 tracts in Warren County offers a mix of flat to gently rolling ground with good access and utility. Bear Creek, a year-round spring-fed stream, winds through the center of the farm, providing a reliable water source and adding to the overall appeal. The land includes productive cropland, as well as some mature timber with potential for harvesting.

The property is well-suited for hunting, with strong habitat, natural cover, and consistent food. Bear Creek enhances the wildlife corridor, offering an ideal setup for anyone looking for hunting and recreation with income producing farmland.