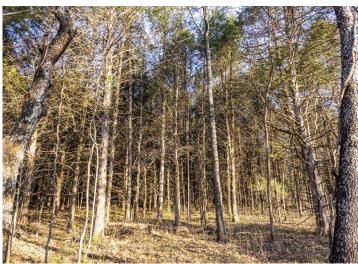

### **AUCTION DETAILS:**

Property Preview Saturday, May 10th 10AM to Noon.

Located just east of Big Spring on State Highway Y, this 231.3± acre farm offered in 3 tracts in Warren County offers a mix of flat to gently rolling ground with good access and utility. Bear Creek, a year-round spring-fed stream, winds through the center of the farm, providing a reliable water source and adding to the overall appeal. The land includes productive cropland, as well as some mature timber with potential for harvesting.

The property is well-suited for hunting, with strong habitat, natural cover, and consistent food. Bear Creek enhances the wildlife corridor, offering an ideal setup for anyone looking for hunting and recreation with income producing farmland.