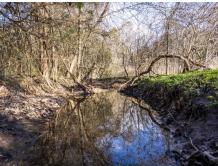

### **AUCTION DETAILS:**

Property Preview Saturday, May 10th 10AM to Noon.

Located just east of Big Spring on State Highway Y, this 231.3± acre farm offered in 3 tracts in Warren County offers a mix of flat to gently rolling ground with good access and utility. Bear Creek, a year-round spring-fed stream, winds through the center of the farm, providing a reliable water source and adding to the overall appeal. The land includes productive cropland, as well as some mature timber with potential for harvesting.

The property is well-suited for hunting, with strong habitat, natural cover, and consistent food. Bear Creek enhances the wildlife corridor, offering an ideal setup for anyone looking for hunting and recreation with income producing farmland.