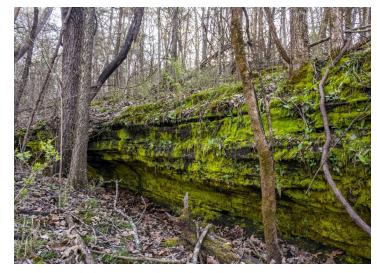

### Tract 2: 131.7± Acres

- Bear Creek Access
- 29.8± acres of productive cropland
- Soils consisting mostly of Cedargap silt loam and clay loam
- Excellent deer and turkey hunting
- Rock outcroppings
- Small cave
- State Highway Y access