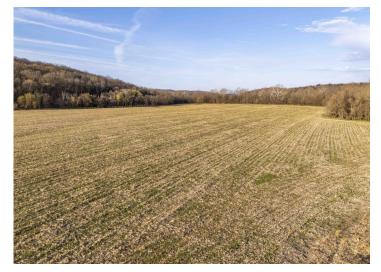

### Tract 1: 40.6± acres

- Bear Creek Access
- 29.75± acres of productive cropland
- Soils consisting mostly of Cedargap silt loam and clay loam
- State Highway Y access
- Electricity
- Free and clear of any and all tenants and lease

### Tract 2: 131.7± Acres

- Bear Creek Access
- 29.8± acres of productive cropland
- Soils consisting mostly of Cedargap silt loam and clay loam
- Excellent deer and turkey hunting
- Rock outcroppings
- Small cave
- State Highway Y access