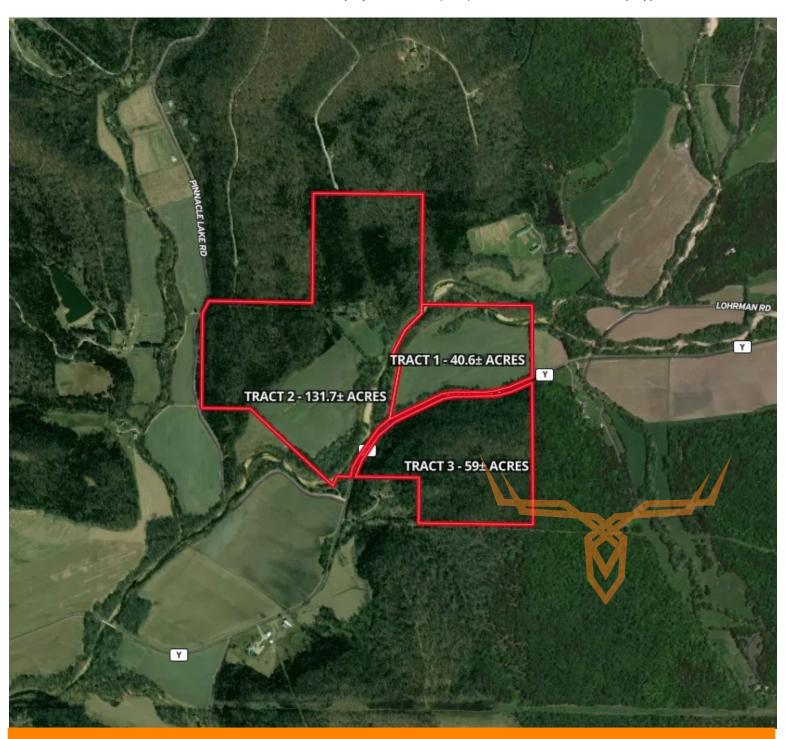

### Tract 1: 40.6± acres

- Bear Creek Access
- 29.75± acres of productive cropland
- Soils consisting mostly of Cedargap silt loam and clay loam
- State Highway Y access
- Electricity
- Free and clear of any and all tenants and lease

### Tract 2: 131.7± Acres

- Bear Creek Access
- 29.8± acres of productive cropland
- Soils consisting mostly of Cedargap silt loam and clay loam
- Excellent deer and turkey hunting
- Rock outcroppings
- Small cave
- State Highway Y access

#### Tract 3: 59± acres

- Mature hardwoods
- Excellent deer and turkey hunting
- State Highway Y access
- Electricity
- Free and clear of any and all tenants and lease