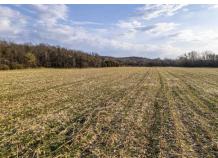

### Tract 1: 40.6± acres

- Bear Creek Access
- 29.75± acres of productive cropland
- Soils consisting mostly of Cedargap silt loam and clay loam
- State Highway Y access
- Electricity
- Free and clear of any and all tenants and lease

### Tract 2: 131.7± Acres

- Bear Creek Access
- 29.8± acres of productive cropland
- Soils consisting mostly of Cedargap silt loam and clay loam
- Excellent deer and turkey hunting
- Rock outcroppings
- Small cave
- State Highway Y access