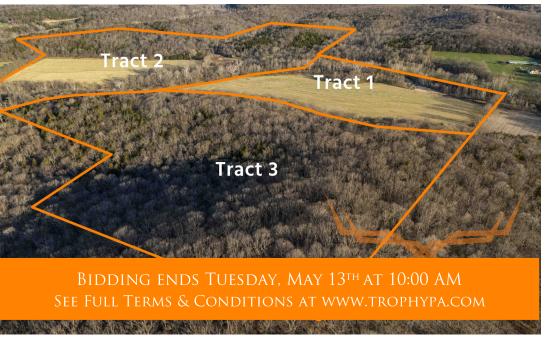

### **AUCTION DETAILS:**

Property Preview Saturday, May 10th 10AM to Noon.

Located just east of Big Spring on State Highway Y, this 231.3± acre farm offered in 3 tracts in Warren County offers a mix of flat to gently rolling ground with good access and utility. Bear Creek, a year-round spring-fed stream, winds through the center of the farm, providing a reliable water source and adding to the overall appeal. The land includes productive cropland, as well as some mature timber with potential for harvesting.

### Tract 1: 40.6± acres

- Bear Creek Access
- 29.75± acres of productive cropland
- Soils consisting mostly of Cedargap silt loam and clay loam
- State Highway Y access
- Electricity
- Free and clear of any and all tenants and lease

### Tract 2: 131.7± Acres

- Bear Creek Access
- 29.8± acres of productive cropland
- Soils consisting mostly of Cedargap silt loam and clay loam
- Excellent deer and turkey hunting
- Rock outcroppings
- Small cave
- State Highway Y access

#### Tract 3: 59± acres

- Mature hardwoods
- Excellent deer and turkey hunting
- State Highway Y access
- Electricity
- Free and clear of any and all tenants and lease