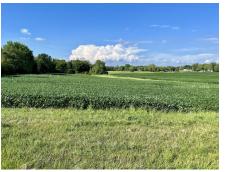

### **AUCTION DETAILS:**

This 26.4 acre tract features Highway 22 frontage and Audrain Road 207 on the East border. FSA indicates 23 highly productive tillable acres that are free and clear for the 2023 crop year. The soils consist mostly of Class "A" Mexico silt loam. Farm has been extremely well maintained with several terraces. Just look at how good the soybeans look on it right now! With the great Highway 22 frontage, you get to pick what you do with the farm. Feel free to build your dream home! Property is in Centralia School District.