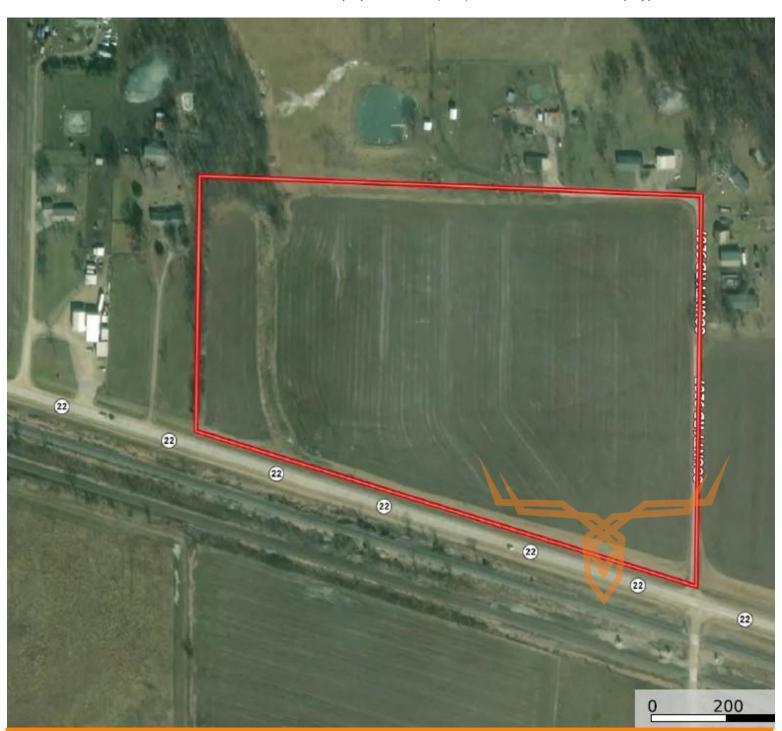

## ACRES: 27 COUNTY: Audrain

### **AUCTION DETAILS:**

This 26.4 acre tract features Highway 22 frontage and Audrain Road 207 on the East border. FSA indicates 23 highly productive tillable acres that are free and clear for the 2023 crop year. The soils consist mostly of Class "A" Mexico silt loam. Farm has been extremely well maintained with several terraces. Just look at how good the soybeans look on it right now! With the great Highway 22 frontage, you get to pick what you do with the farm. Feel free to build your dream home! Property is in Centralia School District.