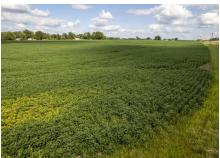

### **AUCTION DETAILS:**

This 26.4 acre tract features Highway 22 frontage and Audrain Road 207 on the East border. FSA indicates 23 highly productive tillable acres that are free and clear for the 2023 crop year. The soils consist mostly of Class "A" Mexico silt loam. Farm has been extremely well maintained with several terraces. Just look at how good the soybeans look on it right now! With the great Highway 22 frontage, you get to pick what you do with the farm. Feel free to build your dream home! Property is in Centralia School District.