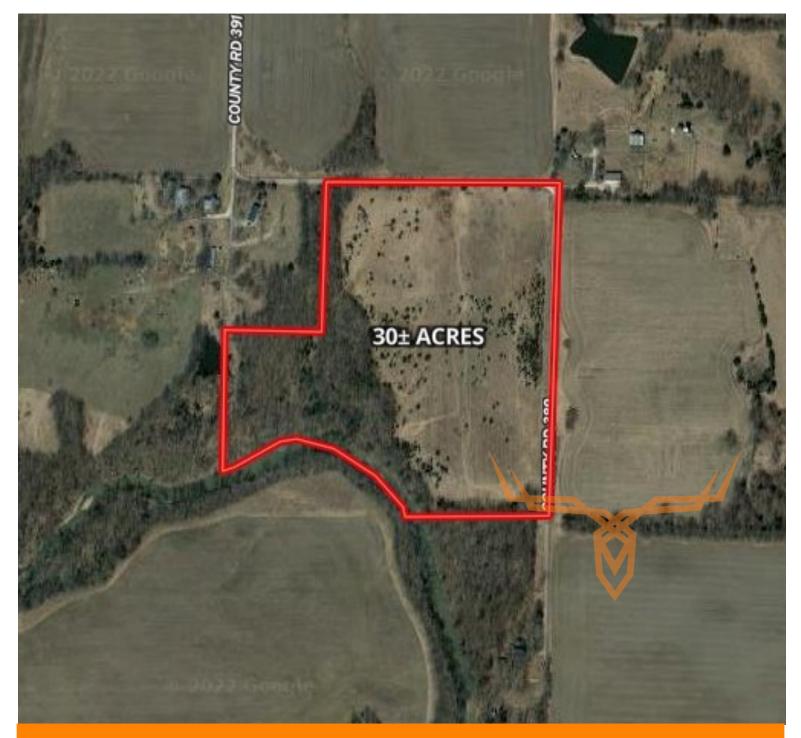

**PROPERTY ADDRESS:** 00 Audrain Rd 9391 Mexico, MO 65265 ACRES: 30± COUNTY: Audrain

## **AUCTION DETAILS:**

If you want a small tract with both income and hunting, look no further! These 30± acre are located on a dead-end gravel road off of Highway 15, this would make a great location to build your dream home. Youngs Creek runs along part of the southern border, this water source, along with the patch of woods, provides for excellent hunting opportunities. There were at least a dozen different deer rubs from this year in that small patch of woods. Walk out your back door to your hunting spot! The 20.02 FSA open acres provide both solid income and food source for wildlife. Farm sells free and clear for the upcoming crop year. Make sure you take a look at this property as it has a lot to offer for a small tract.