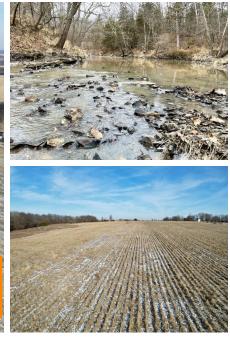

## **AUCTION DETAILS:**

If you want a small tract with both income and hunting, look no further! These 30± acre are located on a dead-end gravel road off of Highway 15, this would make a great location to build your dream home. Youngs Creek runs along part of the southern border, this water source, along with the patch of woods, provides for excellent hunting opportunities. There were at least a dozen different deer rubs from this year in that small patch of woods. Walk out your back door to your hunting spot! The 20.02 FSA open acres provide both solid income and food source for wildlife. Farm sells free and clear for the upcoming crop year. Make sure you take a look at this property as it has a lot to offer for a small tract.