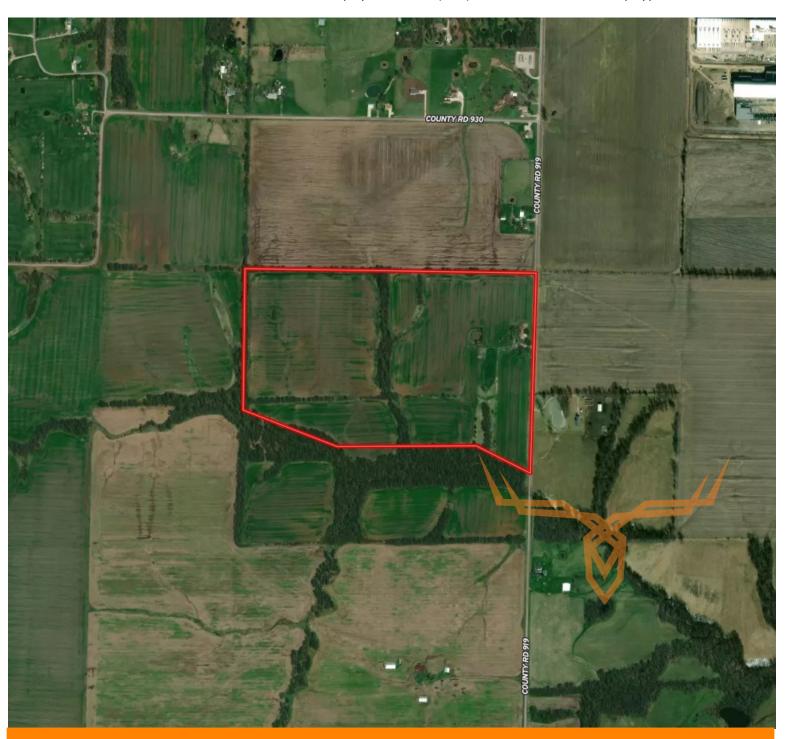

#### **PROPERTY ADDRESS:**

00 Audrain Road 919 Mexico, MO 65265

### ACRES: 95.12 COUNTY: Audrain

#### **AUCTION DETAILS:**

Don't miss your opportunity to own this beautiful row crop farm located just outside of the Mexico city limits, near the Industrial Park! This perfectly located property has great agricultural production and income, homestead sites, and a strategic layout to have ample recreational chances. Comprised of 95.12 surveyed acres with 78.12 FSA acres, this property checks the boxes. 8-10 acres could easily be added to the tillable with a little work to give you a farm that is over 90% tillable. The cropland on this farm is comprised of mostly Mexico, Putnam, and Leonard silt loam. The wooded ground presents plenty of opportunity to harvest a good buck or mature gobbler. Farm is located less than a half mile from the city limits of Mexico. Audrain County Road 919 runs along the entire East border of this property. Build your dream home or add to your tillable acres! Rural water and electric are on the property. This is a must see with tons of potential!