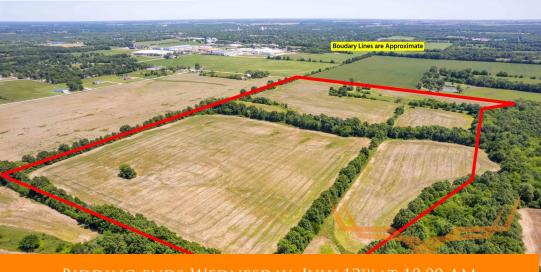

### ACRES: 95.12 COUNTY: Audrain

#### **AUCTION DETAILS:**

Don't miss your opportunity to own this beautiful row crop farm located just outside of the Mexico city limits, near the Industrial Park! This perfectly located property has great agricultural production and income, homestead sites, and a strategic layout to have ample recreational chances. Comprised of 95.12 surveyed acres with 78.12 FSA acres, this property checks the boxes. 8-10 acres could easily be added to the tillable with a little work to give you a farm that is over 90% tillable. The cropland on this farm is comprised of mostly Mexico, Putnam, and Leonard silt loam. The wooded ground presents plenty of opportunity to harvest a good buck or mature gobbler. Farm is located less than a half mile from the city limits of Mexico. Audrain County Road 919 runs along the entire East border of this property. Build your dream home or add to your tillable acres! Rural water and electric are on the property. This is a must see with tons of potential!