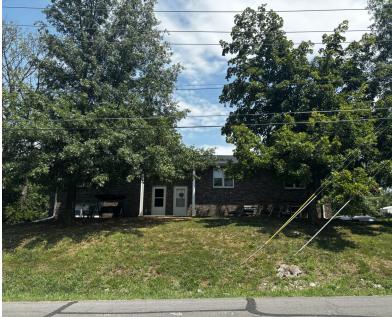

# TWO MULTI-FAMILY PROPERTIES FOR SALE IN MEXICO, MISSOURI

Trophy Properties and Auction • (855) 573-5263 • leads@trophypa.com • www.trophypa.com

**ADDRESS:** 627/629 Hendricks Dr & 1018/1020 N. Wade St., Mexico, MO 65265 **PRICE:** \$305,000

NO. OF UNITS - 4

3 - BD/1BA

1 - 3 BD/1.5 BA

**SCHOOLS DIST:** Mexico

**TAXES:** 2,020 **TAX YEAR:** 2023

HOA FEES: N/A

# **PROPERTY DESCRIPTION:**

Great investment opportunity in Mexico, Missouri! Two duplexes for sale on a corner lot located near Mexico High School. Each unit has access to an attached one-car garage. Three units are 2 bedrooms and 1 bath, and one unit is three bedrooms 1.5 bath. Each unit is currently occupied by long-term tenants. Buildings are being sold TOGETHER.