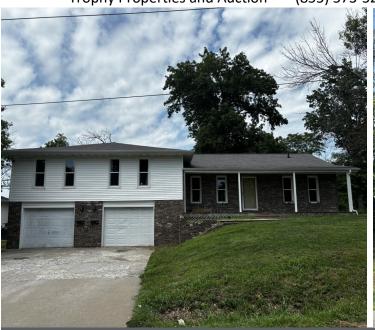

# TWO MULTI-FAMILY PROPERTIES FOR SALE IN MEXICO, MISSOURI

Trophy Properties and Auction • (855) 573-5263 • leads@trophypa.com • www.trophypa.com

**ADDRESS:** 627/629 Hendricks Dr & 1018/1020 N. Wade St., Mexico, MO 65265 **PRICE:** \$305,000

NO. OF UNITS - 4

3 - BD/1BA

1 - 3 BD/1.5 BA

**SCHOOLS DIST:** Mexico

**TAXES:** 2,020 **TAX YEAR:** 2023

HOA FEES: N/A

# **PROPERTY DESCRIPTION:**

Great investment opportunity in Mexico, Missouri! Two duplexes for sale on a corner lot located near Mexico High School. Each unit has access to an attached one-car garage. Three units are 2 bedrooms and 1 bath, and one unit is three bedrooms 1.5 bath. Each unit is currently occupied by long-term tenants. Buildings are being sold TOGETHER.