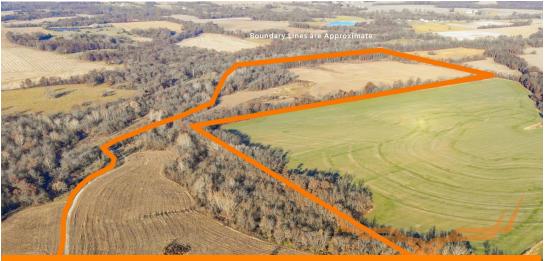

### **AUCTION DETAILS:**

Bidding Ends Thursday, December 28th at 1PM.

Presenting 80.85 acres of prime farmland in Audrain County, MO, near Mexico and Laddonia—a haven for those with a farmer's heart. Approximately 51 acres of this tract consists of highly productive cropland, with soils predominantly being Marion, Belknap, and Twomile silt loams.

This farm, however, offers more than just cropland. The remaining acreage is a testament to the delicate balance between agriculture and nature, with mature woods, warm/cool season grasses, and waterways, including the scenic Littleby Creek along the westerly and southwesterly border. Beyond the agricultural land, this creek serves as a natural travel corridor, enhancing the property's appeal for both recreation and hunting enthusiasts.