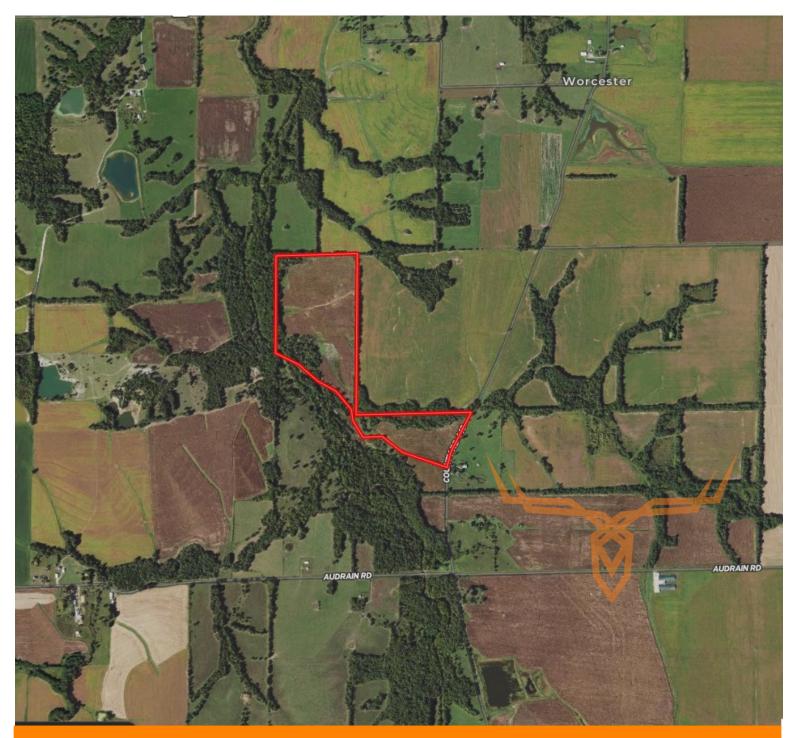

**PROPERTY ADDRESS:** 00 Audrain Road 449 Laddonia, MO 63352 ACRES: 80.85 COUNTY: Audrain

### **AUCTION DETAILS:**

Bidding Ends Thursday, December 28th at 1PM.

Presenting 80.85 acres of prime farmland in Audrain County, MO, near Mexico and Laddonia—a haven for those with a farmer's heart. Approximately 51 acres of this tract consists of highly productive cropland, with soils predominantly being Marion, Belknap, and Twomile silt loams.

This farm, however, offers more than just cropland. The remaining acreage is a testament to the delicate balance between agriculture and nature, with mature woods, warm/cool season grasses, and waterways, including the scenic Littleby Creek along the westerly and southwesterly border. Beyond the agricultural land, this creek serves as a natural travel corridor, enhancing the property's appeal for both recreation and hunting enthusiasts.