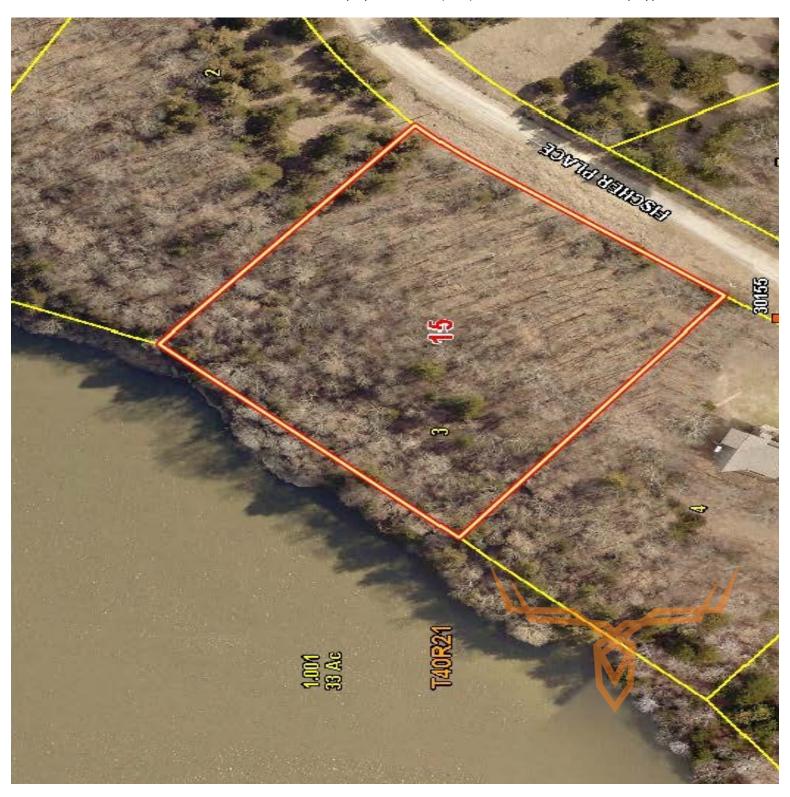

# **PROPERTY ADDRESS:**

00 Fischer Place Edwards, MO 65326

**PRICE:** \$59,850 ACRES: 1± **COUNTY**: Benton

## **PROPERTY HIGHLIGHTS:**

- 1.5-acre lot with views of the lake
- Ideal setting for your dream home
- Located in a gated community
- Easy access to 3 private, stocked lakes
  Frequent sightings of wildlife
- 2 nearby boat ramps

#### PROPERTY DESCRIPTION:

This 1.5-acre lakefront lot is more than just a piece of land - it's your gateway to a lifestyle of luxury, adventure, and tranquility. Perched on a stunning build site, this 1.5 acre lot offers panoramic views of the lake, perfect for your dream home or vacation retreat. Exclusive gated community gives privacy and security, where peace and quiet are guaranteed. Lake Lover's Paradise with 2 boat ramps nearby and access to 3 private stocked lakes, your days will be filled with boating, fishing, and adventures. Endless amenities, this community has it all-full-service campground, tennis courts, basketball courts, large pavilion, and a shower house for your convenience. Secluded serenity nestled in a quiet, secluded area, this lot offers the perfect escape from the hustle and bustle. Abundant wildlife with frequent sightings of deer, wild turkey, waterfowl, and more. Whether you're building your forever home, a vacation getaway, or investment property, this lot offers unparalleled potential. From sipping coffee on your deck as the sun rises over the lake to hosting unforgettable gatherings with friends and family, this will be your private lakeside oasis.