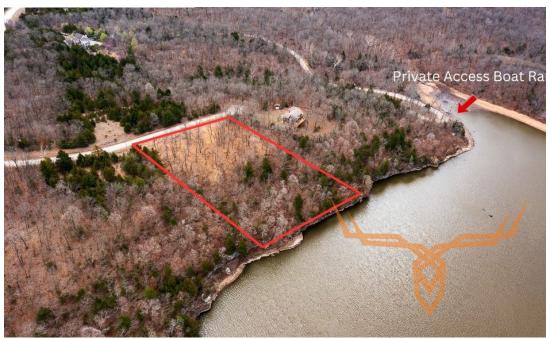

## **PROPERTY HIGHLIGHTS:**

- 1.5-acre lot with views of the lake
- Ideal setting for your dream home
- Located in a gated community
- Easy access to 3 private, stocked lakes
  Frequent sightings of wildlife
- 2 nearby boat ramps

#### PROPERTY DESCRIPTION:

This 1.5-acre lakefront lot is more than just a piece of land - it's your gateway to a lifestyle of luxury, adventure, and tranquility. Perched on a stunning build site, this 1.5 acre lot offers panoramic views of the lake, perfect for your dream home or vacation retreat. Exclusive gated community gives privacy and security, where peace and quiet are guaranteed. Lake Lover's Paradise with 2 boat ramps nearby and access to 3 private stocked lakes, your days will be filled with boating, fishing, and adventures. Endless amenities, this community has it all-full-service campground, tennis courts, basketball courts, large pavilion, and a shower house for your convenience. Secluded serenity nestled in a quiet, secluded area, this lot offers the perfect escape from the hustle and bustle. Abundant wildlife with frequent sightings of deer, wild turkey, waterfowl, and more. Whether you're building your forever home, a vacation getaway, or investment property, this lot offers unparalleled potential. From sipping coffee on your deck as the sun rises over the lake to hosting unforgettable gatherings with friends and family, this will be your private lakeside oasis.