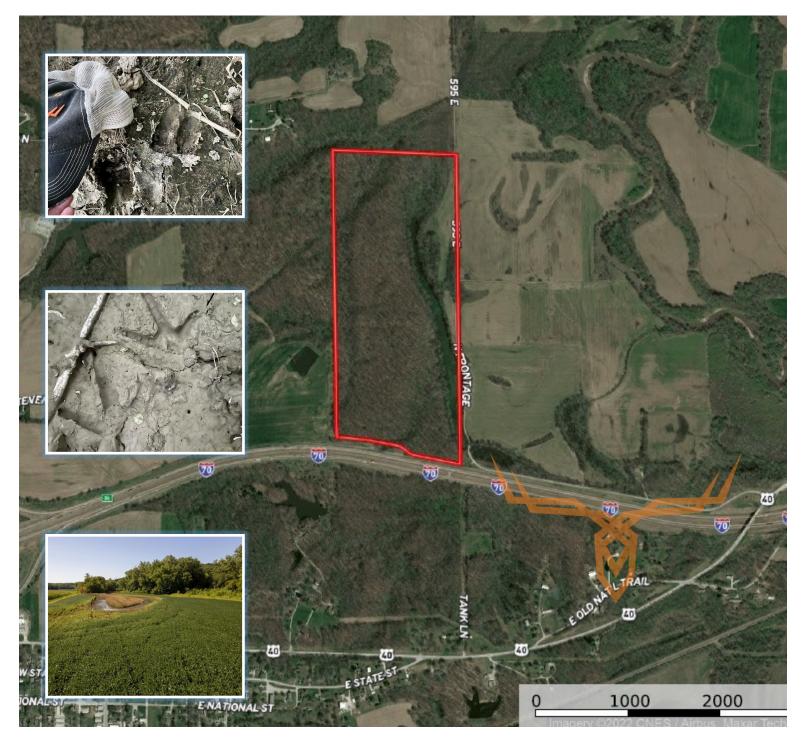

# Illinois Hunting Land for Sale - Bond County

www.TrophyPA.com • (855) 573-5263 • leads@trophypa.com

PRICE: \$ 319,077

COUNTY: Bond

Approximately 15 Acres of Bottomland

**ACRES:** 96±

**PROPERTY ADDRESS:** 00 N. Frontage Rd. Pocahontas, IL 62275

#### **PROPERTY DETAILS:**

This property has a little bit of everything. It has about 6± acres of tillable ground on the east side that is currently in crop production but could easily be used as food plots. On top of that it has been in the family since 1906 and the timber has never been cut.

Slough

About 75± acres of timbered ridges consist mainly of mature oak ridges that are perfect for catching a fall buck searching for does or a gobbler strutting in the spring! There are also about  $12 - 15\pm$  acres of bottomland slough that could provide a solid waterfowl hunt a few times a year.