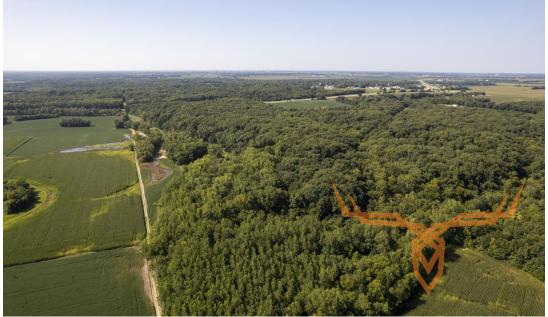

#### **PROPERTY DETAILS:**

This property has a little bit of everything. It has about 6± acres of tillable ground on the east side that is currently in crop production but could easily be used as food plots. On top of that it has been in the family since 1906 and the timber has never been cut.

Slough

About 75± acres of timbered ridges consist mainly of mature oak ridges that are perfect for catching a fall buck searching for does or a gobbler strutting in the spring! There are also about  $12 - 15\pm$  acres of bottomland slough that could provide a solid waterfowl hunt a few times a year.