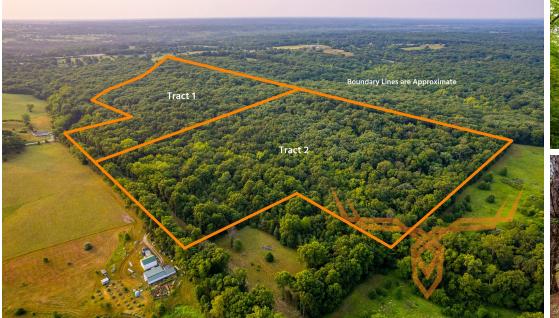

## **PROPERTY HIGHLIGHTS:**

- Mature timber
- Gently rolling topography
- Short distance from Columbia
- Good hunting
- Established trail system

### **PROPERTY DESCRIPTION:**

Welcome to your own piece of paradise in Boone County, Missouri! These 30± acres are a nature lover's dream, offered in two tracts, featuring gently rolling terrain, mature hardwoods, and cedar trees scattered throughout the property. If you're an outdoors enthusiast, you'll be thrilled to know that this land is teeming with abundant whitetail deer sign, making it a true haven for hunting and wildlife observation. Recreational therapy is at your fingertips, as this tranquil retreat is conveniently located within minutes of Columbia, MO. Whether you want to escape the city for a weekend getaway or establish a permanent residence that embraces the serenity of nature, this property caters to your desires. Situated at the end of the county road and short easement, you'll relish the seclusion and privacy that this location provides, creating the perfect setting to unwind and immerse yourself in the beauty of the surrounding landscape. Don't miss this incredible opportunity to own your personal slice of heaven in Boone County.

PRICE: \$180,000 ACRES: 30 (Surveyed) COUNTY: Boone

 Additional adjacent 30 acres available for purchase

**PRESENTED BY:** 