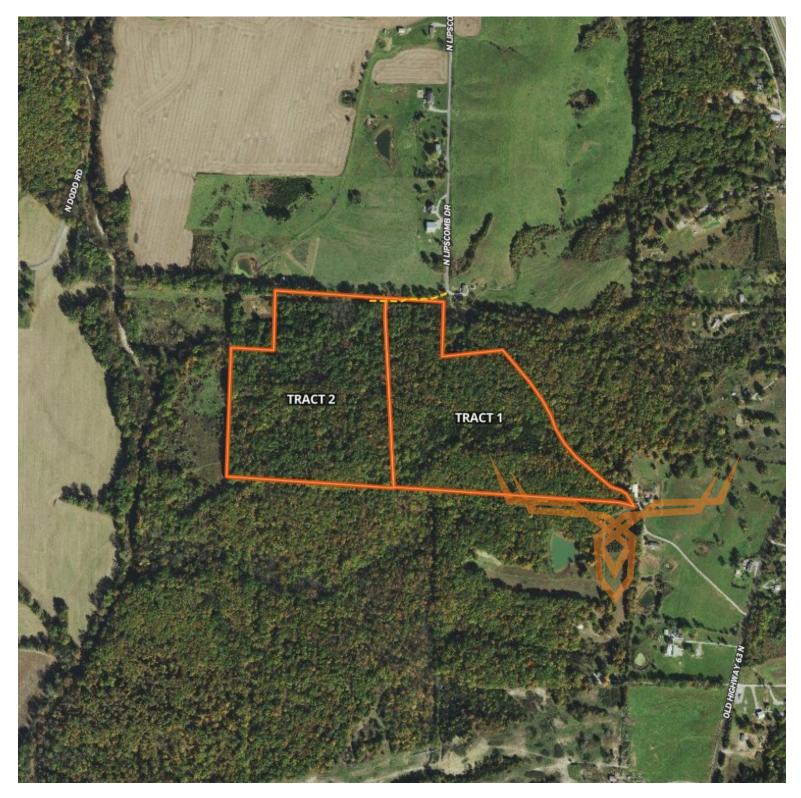

### **PROPERTY ADDRESS:**

Tract #1—00 N. Lipscomb Drive Sturgeon, MO 65284

## **PROPERTY HIGHLIGHTS:**

- Mature timber
- Gently rolling topography
- Short distance from Columbia
- Good hunting
- Established trail system

### **PROPERTY DESCRIPTION:**

Welcome to your own piece of paradise in Boone County, Missouri! These 30± acres are a nature lover's dream, offered in two tracts, featuring gently rolling terrain, mature hardwoods, and cedar trees scattered throughout the property. If you're an outdoors enthusiast, you'll be thrilled to know that this land is teeming with abundant whitetail deer sign, making it a true haven for hunting and wildlife observation. Recreational therapy is at your fingertips, as this tranquil retreat is conveniently located within minutes of Columbia, MO. Whether you want to escape the city for a weekend getaway or establish a permanent residence that embraces the serenity of nature, this property caters to your desires. Situated at the end of the county road and short easement, you'll relish the seclusion and privacy that this location provides, creating the perfect setting to unwind and immerse yourself in the beauty of the surrounding landscape. Don't miss this incredible opportunity to own your personal slice of heaven in Boone County.

PRICE: \$180,000 ACRES: 30 (Surveyed) COUNTY: Boone

 Additional adjacent 30 acres available for purchase

**PRESENTED BY:** 